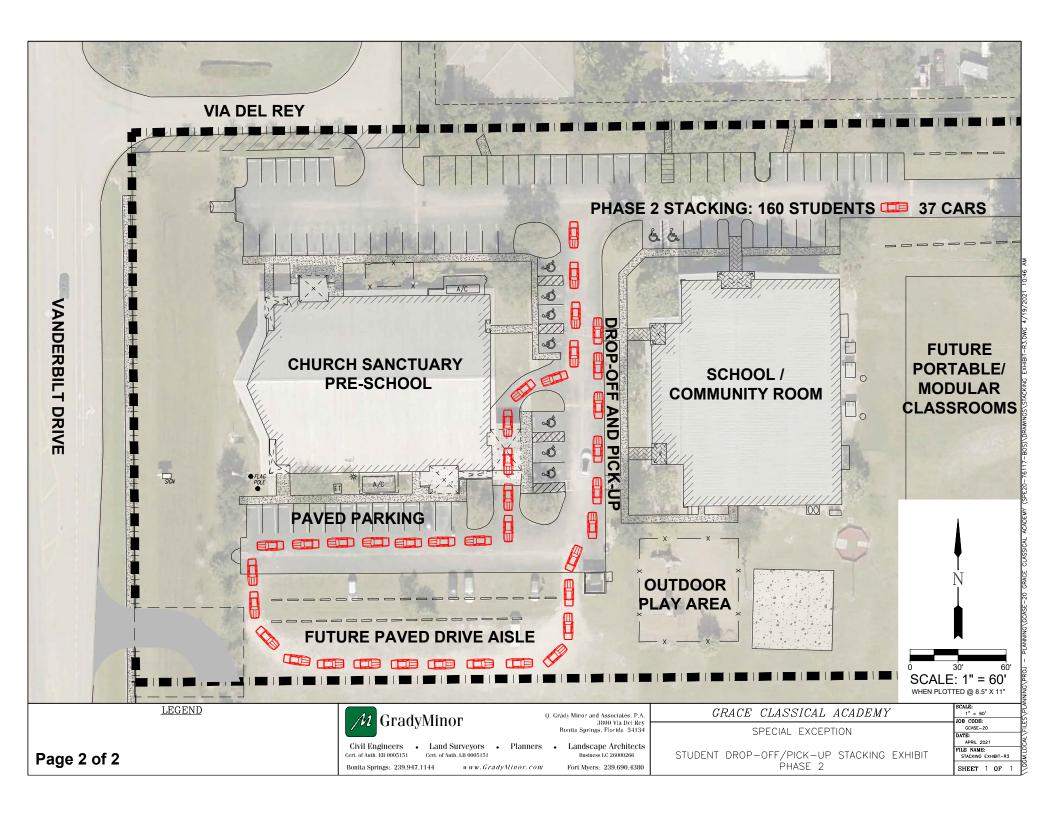

- 1. The first phase request is to enroll 90 students within the existing Family Life Center building.
- 2. The second phase request is to enroll 160 students, within the existing Family Life Center building and the construction of portable or modular classrooms in the rear of the property (*see* Attachment A).

f. Whether the request meets or exceeds all performance and locational standards set forth for the proposed use.

Staff thoroughly reviewed the stacking plans (Attachment C) for the pick-ups and dropoffs for the school use in relation to health, safety, welfare, and site functionality. As a result, the stacking plans changed throughout the review process to ensure the site can adequately accommodate all vehicles for queuing on site for both proposed phases. Staff is comfortable supporting this use as outlined at the end of this Staff Report, ensuring that drive aisles are paved as part of the expansion and that the site continues to function appropriately as the volume of students and vehicles increases, supporting the existing site and the nearby residences (Attachment C, Page 2).

Based on current conditions, the school can accommodate stacking for 90 students, proposed Phase 1, within the paved areas of the driveways. As conditioned and included in Phase 2 of the stacking plan, when enrollment exceeds 90 students, the site would be required to pave the southern drive aisle to accommodate all queuing for afternoon pick-ups entirely on site (Attachment C)

## **III. RECOMMENDATION**:

Staff recommends **APPROVAL** of the request, subject to the following conditions:

- 1. This approval is for a two-phase expansion of enrollment.
  - a. Phase 1: 90 students maximum. The site shall function in accordance with the Phase 1 stacking plan attached to the Special Exception resolution (Attachment C, Page 1).
  - b. Phase 2: 91-160 students maximum. The site shall function in accordance with the Phase 2 stacking plan, which includes additional site improvements as depicted thereon (Attachment C, Page 2). This plan may be reassessed at the time of the local development order for compliance and functionality based upon the performance and data provided from the existing usage and/or the construction of the proposed entrance from Vanderbilt Drive to serve the adjacent parcel, to the south.
- 2. At all times, 159 parking spaces shall be maintained. If utilizing a shared parking agreement, a Joint Use of Parking Administrative Action is required, and the approval shall be recorded in the Official Records of Lee County.
- 3. All on-site vehicular circulation shall only utilize paved drive aisles and shall enter and exit the site via Via Del Rey and Vanderbilt Drive.
- 4. At no time shall vehicle queues extend onto roadways, including Via Del Ray and Vanderbilt Drive, or block any access driveway to the site.
- 5. At the time of school enrollment of 91 students, the Phase 2 stacking plan attached to the Special Exception resolution will be implemented (Attachment C, Page 2). The school may administratively request an alternate stacking plan or threshold above 90 students to determine if the Phase 1 stacking plan can accommodate more than the 90 students, and if so, establish a new student enrollment limit prior to implementing the Phase 2 stacking plan.
- 6. As contemplated within the Traffic Impact Statement (TIS), all ingress and egress for the school function shall utilize Vanderbilt Drive.