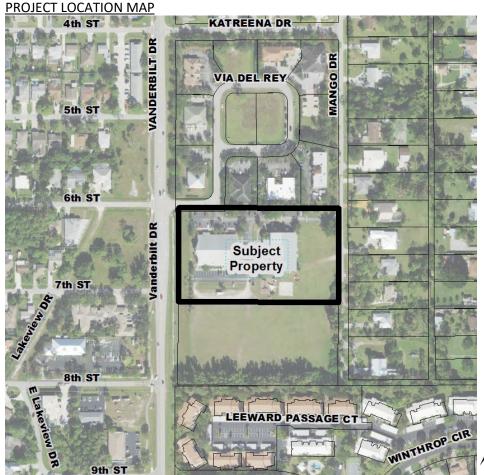

D. <u>Location</u>: 3971 Via Del Rey, Bonita Springs, FL 34134

E. Future Land Use Designation, Current Zoning and Use of Property:

Future Land Use: Medium Density Multi-Family Residential

Current Zoning: Agricultural (AG-2)

The subject property (STRAP Number 04-48-25-B1-00002.0000) is comprised of approximately 4.6± acres and is located at the Southeast corner of Vanderbilt Drive and Via Del Rey, in Section 04, Township 48 South, Range 25 East, Bonita Springs, Florida. If you have questions or comments, please contact Sharon Umpenhour at Q. Grady Minor and Associates, P.A., 3800 Via Del Rey, Bonita Springs, Florida 34134, email: sumpenhour@gradyminor.com, phone: 239-947-1144, fax: 239-947-0375. www.gradyminor.com/planning. The Neighborhood Information Meeting is for informational purposes only, it is not a public hearing.