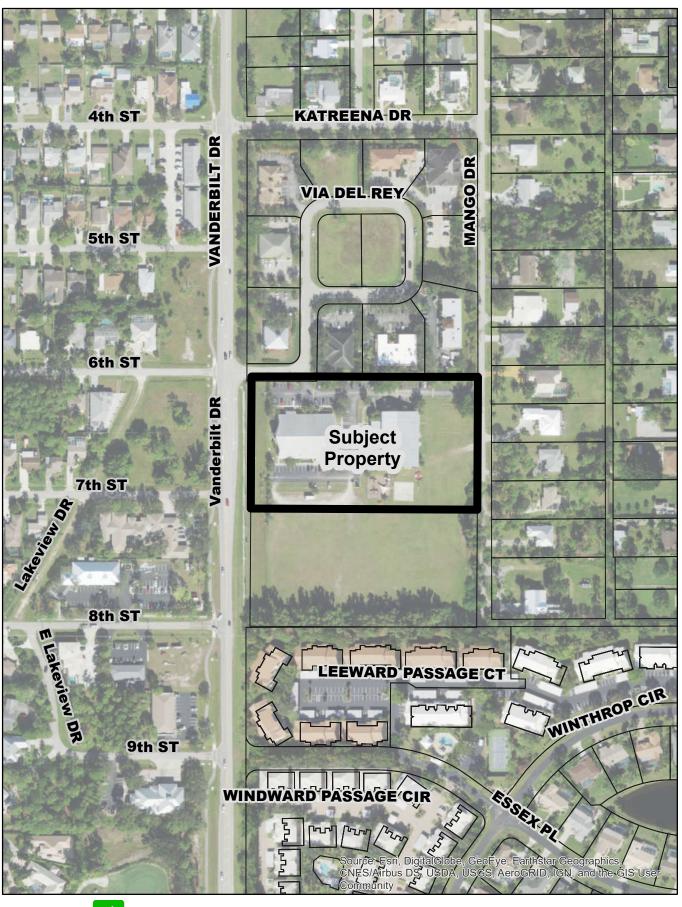

D. <u>Location</u>: 3971 Via Del Rey, Bonita Springs, FL 34134

E. Future Land Use Designation, Current Zoning and Use of Property:

Future Land Use: Medium Density Multi-Family Residential

Current Zoning: Agricultural (AG-2)

## F. <u>Surrounding Land Use</u>:

| Existing Zoning & Land Use                                                              | Future Land Use Map                        |
|-----------------------------------------------------------------------------------------|--------------------------------------------|
| North: Commercial Planned Development (CPD); Vanderbilt Office Park CPD                 | General Commercial                         |
| East: RS-3, RS-1, AG-2, Single-Family Homes                                             | Moderate Density Residential               |
| South: Residential Planned Development (RPD); Vacant (Future Assisted Living Facility). | Medium Density Multi-Family<br>Residential |
| West: C-1 Zoned, Collier County.                                                        | Collier County                             |

## Surrounding Zoning

The parcel to the north is zoned CPD and is a business office park.

To the south is currently vacant land, zoned RPD for an assisted living facility, per Zoning Ordinance 19-03.

To the east is Mango Drive, a public right-of-way, followed by single-family residential homes zoned RS-1, RS-3 and AG-2.

To the west is Vanderbilt Drive, the Lee/Collier County line, office buildings and single-family residences of Collier County.

## Neighborhood Compatibility

The Family Life Center building and site have already been developed and are being used for the private school use. The Sanctuary building operates as a Place of Worship.

To the north is an existing office park, comprised of individually owned parcels and businesses, and zoned Commercial Planned Development. To the east are single-family residential uses and to the south is currently vacant land, approved for a 92-bed assisted living facility.