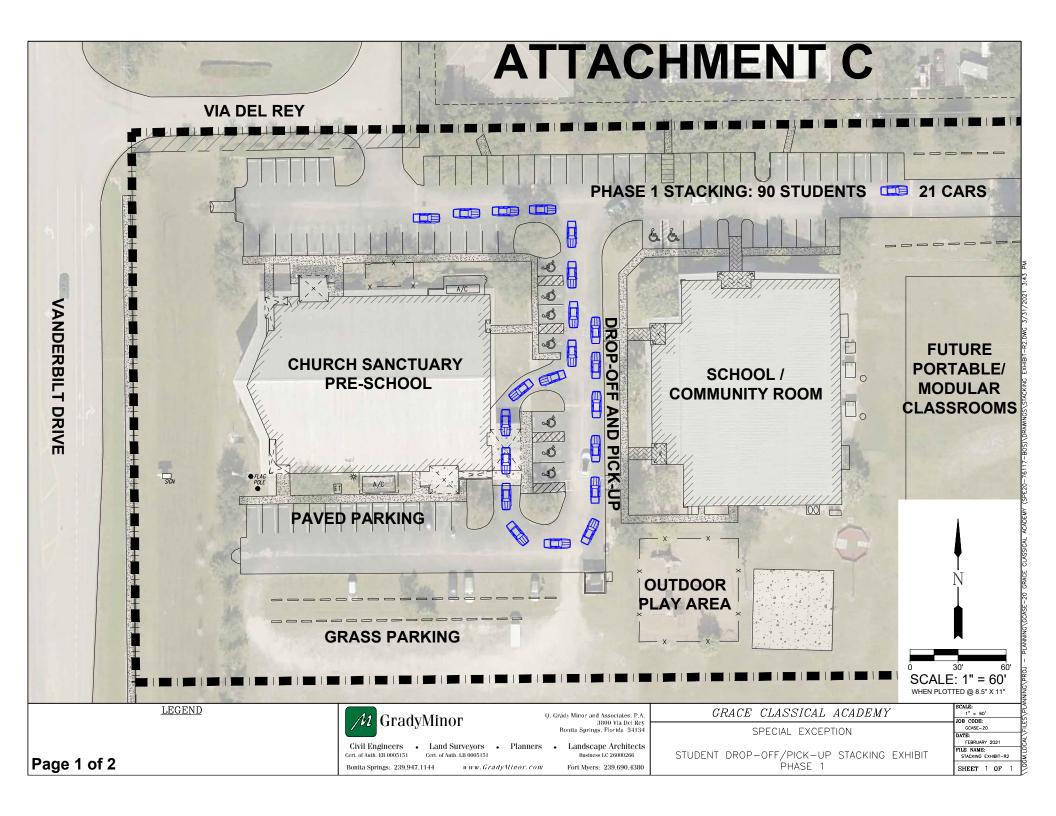

- 1. The first phase request is to enroll 90 students within the existing Family Life Center building.
- 2. The second phase request is to enroll 160 students, within the existing Family Life Center building and the construction of portable or modular classrooms in the rear of the property (*see* Attachment A).

f. Whether the request meets or exceeds all performance and locational standards set forth for the proposed use.

Staff thoroughly reviewed the stacking plans (Attachment C) for the pick-ups and dropoffs for the school use in relation to health, safety, welfare, and site functionality. As a result, the stacking plans changed throughout the review process to ensure the site can adequately accommodate all vehicles for queuing on site for both proposed phases. Staff is comfortable supporting this use as outlined at the end of this Staff Report, ensuring that drive aisles are paved as part of the expansion and that the site continues to function appropriately as the volume of students and vehicles increases, supporting the existing site and the nearby residences (Attachment C, Page 2).

Based on current conditions, the school can accommodate stacking for 90 students, proposed Phase 1, within the paved areas of the driveways. As conditioned and included in Phase 2 of the stacking plan, when enrollment exceeds 90 students, the site would be required to pave the southern drive aisle to accommodate all queuing for afternoon pick-ups entirely on site (Attachment C)

## **III. RECOMMENDATION**:

Staff recommends **APPROVAL** of the request, subject to the following conditions:

- 1. This approval is for a two-phase expansion of enrollment.
  - a. Phase 1: 90 students maximum. The site shall function in accordance with the Phase 1 stacking plan attached to the Special Exception resolution (Attachment C, Page 1).
  - b. Phase 2: 91-160 students maximum. The site shall function in accordance with the Phase 2 stacking plan, which includes additional site improvements as depicted thereon (Attachment C, Page 2). This plan may be reassessed at the time of the local development order for compliance and functionality based upon the performance and data provided from the existing usage and/or the construction of the proposed entrance from Vanderbilt Drive to serve the adjacent parcel, to the south.
- 2. At all times, 159 parking spaces shall be maintained. If utilizing a shared parking agreement, a Joint Use of Parking Administrative Action is required, and the approval shall be recorded in the Official Records of Lee County.
- 3. All on-site vehicular circulation shall only utilize paved drive aisles and shall enter and exit the site via Via Del Rey and Vanderbilt Drive.
- 4. At no time shall vehicle queues extend onto roadways, including Via Del Ray and Vanderbilt Drive, or block any access driveway to the site.
- 5. At the time of school enrollment of 91 students, the Phase 2 stacking plan attached to the Special Exception resolution will be implemented (Attachment C, Page 2). The school may administratively request an alternate stacking plan or threshold above 90 students to determine if the Phase 1 stacking plan can accommodate more than the 90 students, and if so, establish a new student enrollment limit prior to implementing the Phase 2 stacking plan.
- 6. As contemplated within the Traffic Impact Statement (TIS), all ingress and egress for the school function shall utilize Vanderbilt Drive.