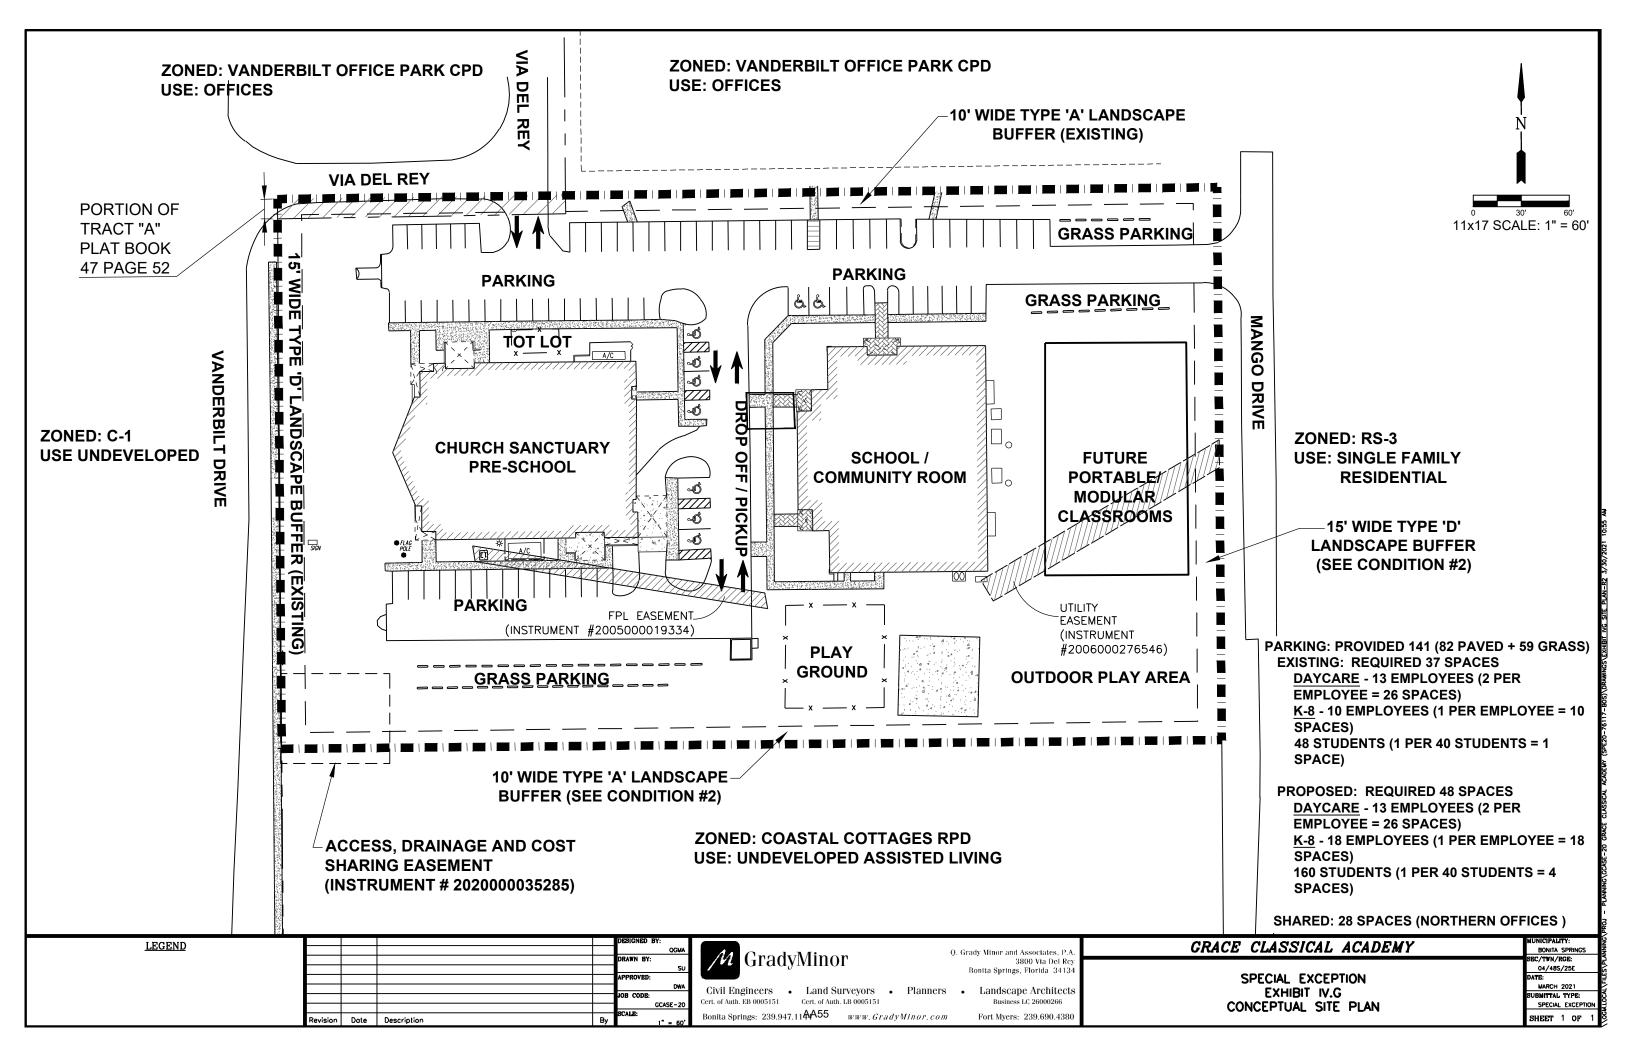

- 1. The first phase request is to enroll 90 students within the existing Family Life Center building.
- 2. The second phase request is to enroll 160 students, within the existing Family Life Center building and the construction of portable or modular classrooms in the rear of the property (*see* Attachment A).

The subject property is owned by First Baptist Church of Bonita Springs, which currently has a Sanctuary building and a two-story multi-purpose building (the Family Life Center building). Currently, the Sanctuary building is occupied by a preschool during the week and Grace Classical Academy, Inc., the Applicant, leases the Family Life Center Building for their private noncommercial K-8 school use. The Applicant filed a request to expand their occupancy within the Family Life Center to 160 students in two phases. The Applicant has met with Community Development and Bonita Springs Fire Control and Rescue District and verified the building meets the applicable building and fire codes for the school use.

f. Whether the request meets or exceeds all performance and locational standards set forth for the proposed use.

Staff thoroughly reviewed the stacking plans (Attachment C) for the pick-ups and dropoffs for the school use in relation to health, safety, welfare, and site functionality. As a result, the stacking plans changed throughout the review process to ensure the site can adequately accommodate all vehicles for queuing on site for both proposed phases. Staff is comfortable supporting this use as outlined at the end of this Staff Report, ensuring that drive aisles are paved as part of the expansion and that the site continues to function appropriately as the volume of students and vehicles increases, supporting the existing site and the nearby residences (Attachment C, Page 2).

Based on current conditions, the school can accommodate stacking for 90 students, proposed Phase 1, within the paved areas of the driveways. As conditioned and included in Phase 2 of the stacking plan, when enrollment exceeds 90 students, the site would be required to pave the southern drive aisle to accommodate all queuing for afternoon pick-ups entirely on site (Attachment C)