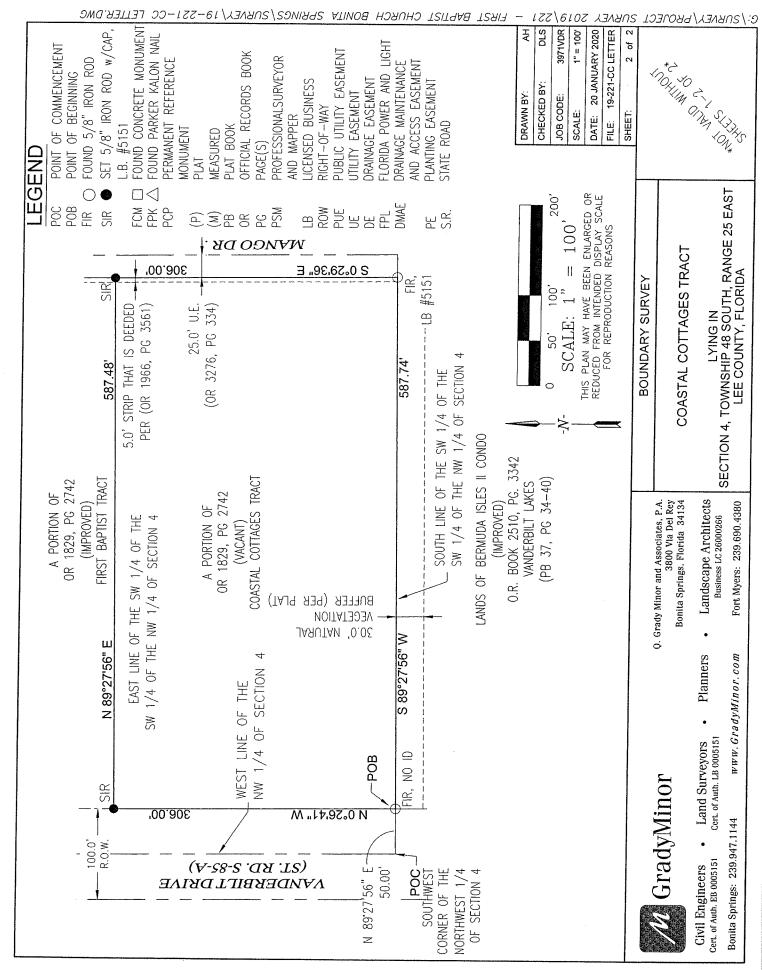

## PROPERTY DESCRIPTION

A PARCEL OF LAND BEING A PORTION OF SECTION 4, TOWNSHIP 48 SOUTH, RANGE 25 EAST, LEE COUNTY, FLORIDA, BEING MORE PARTICULARLY DESCRIBED AS FOLLOWS:

COMMENCING AT SOUTHWEST CORNER OF THE NORTHWEST QUARTER OF SECTION 4; THENCE ALONG THE SOUTH LINE OF THE NORTHWEST QUARTER OF SAID SECTION 4
NORTH 89'27'56" EAST, A DISTANCE OF 50.00 FEET TO A POINT ON THE EAST RIGHT-OF-WAY OF VANDERBILT DRIVE (S.R. S-85-A); THENCE ALONG SAID EAST RIGHT-OF-WAY NORTH 00°26'41" WEST, A DISTANCE OF 306.00 FEET TO THE POINT OF BEGINNING OF THE PARCEL OF LAND HEREIN DESCRIBED;

THENCE CONTINUE ALONG SAID RIGHT-OF-WAY NORTH 00°26'41" WEST, A DISTANCE OF 343.65 FEET TO A POINT ON THE NORTH LINE OF THE SOUTHWEST 1/4 OF THE SOUTHWEST 1/4 OF THE NORTHWEST 1/4 OF SAID SECTION 4; THENCE ALONG SAID NORTH LINE NORTH 89°16'19" EAST, A DISTANCE OF 587.19 FEET TO A POINT ON THE WEST RIGHT-OF-WAY OF MANGO DRIVE AND ALSO BEING THE NORTHEAST CORNER OF LANDS DESCRIBED IN OFFICIAL RECORDS BOOK 1966, PAGE 3561, OF THE PUBLIC RECORDS OF LEE COUNTY, FLORIDA; THENCE ALONG THE EAST LINE OF SAID LANDS AND ALSO BEING SAID WEST RIGHT-OF-WAY SOUTH 00'29'36" EAST, A DISTANCE OF 345.63 FEET; THENCE SOUTH 89°27'56" WEST, A DISTANCE OF 587.48 FEET TO THE POINT OF

CONTAINING 4.65 ACRES, MORE OR LESS.