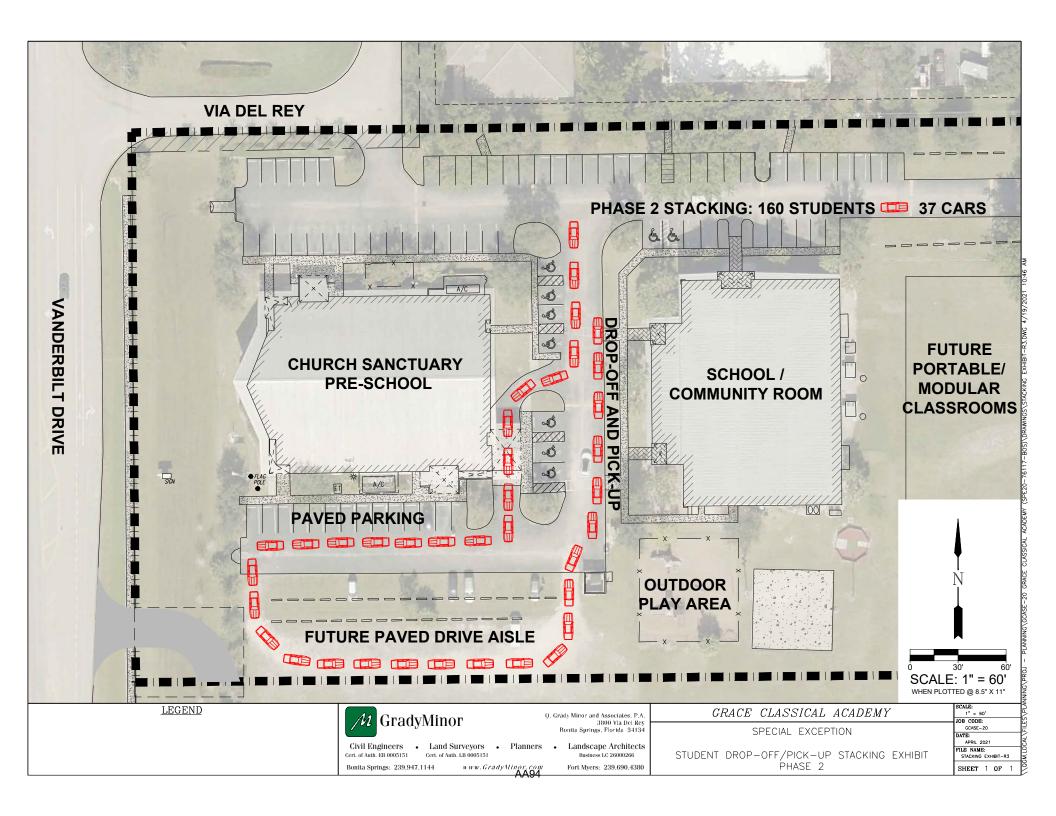

- 1. The first phase request is to enroll 90 students within the existing Family Life Center building.
- 2. The second phase request is to enroll 160 students, within the existing Family Life Center building and the construction of portable or modular classrooms in the rear of the property (*see* Attachment A).

f. Whether the request meets or exceeds all performance and locational standards set forth for the proposed use.

Staff thoroughly reviewed the stacking plans (Attachment C) for the pick-ups and dropoffs for the school use in relation to health, safety, welfare, and site functionality. As a result, the stacking plans changed throughout the review process to ensure the site can adequately accommodate all vehicles for queuing on site for both proposed phases. Staff is comfortable supporting this use as outlined at the end of this Staff Report, ensuring that drive aisles are paved as part of the expansion and that the site continues to function appropriately as the volume of students and vehicles increases, supporting the existing site and the nearby residences (Attachment C, Page 2).

Based on current conditions, the school can accommodate stacking for 90 students, proposed Phase 1, within the paved areas of the driveways. As conditioned and included in Phase 2 of the stacking plan, when enrollment exceeds 90 students, the site would be required to pave the southern drive aisle to accommodate all queuing for afternoon pick-ups entirely on site (Attachment C)

## **III. RECOMMENDATION**:

Staff recommends **APPROVAL** of the request, subject to the following conditions:

- 1. This approval is for a two-phase expansion of enrollment.
  - a. Phase 1: 90 students maximum. The site shall function in accordance with the Phase 1 stacking plan attached to the Special Exception resolution (Attachment C, Page 1).
  - b. Phase 2: 91-160 students maximum. The site shall function in accordance with the Phase 2 stacking plan, which includes additional site improvements as depicted thereon (Attachment C, Page 2). This plan may be reassessed at the time of the local development order for compliance and functionality based upon the performance and data provided from the existing usage and/or the construction of the proposed entrance from Vanderbilt Drive to serve the adjacent parcel, to the south.
- 2. At all times, 159 parking spaces shall be maintained. If utilizing a shared parking agreement, a Joint Use of Parking Administrative Action is required, and the approval shall be recorded in the Official Records of Lee County.
- 3. All on-site vehicular circulation shall only utilize paved drive aisles and shall enter and exit the site via Via Del Rey and Vanderbilt Drive.
- 4. At no time shall vehicle queues extend onto roadways, including Via Del Ray and Vanderbilt Drive, or block any access driveway to the site.
- 5. At the time of school enrollment of 91 students, the Phase 2 stacking plan attached to the Special Exception resolution will be implemented (Attachment C, Page 2). The school may administratively request an alternate stacking plan or threshold above 90 students to determine if the Phase 1 stacking plan can accommodate more than the 90 students, and if so, establish a new student enrollment limit prior to implementing the Phase 2 stacking plan.
- 6. As contemplated within the Traffic Impact Statement (TIS), all ingress and egress for the school function shall utilize Vanderbilt Drive.