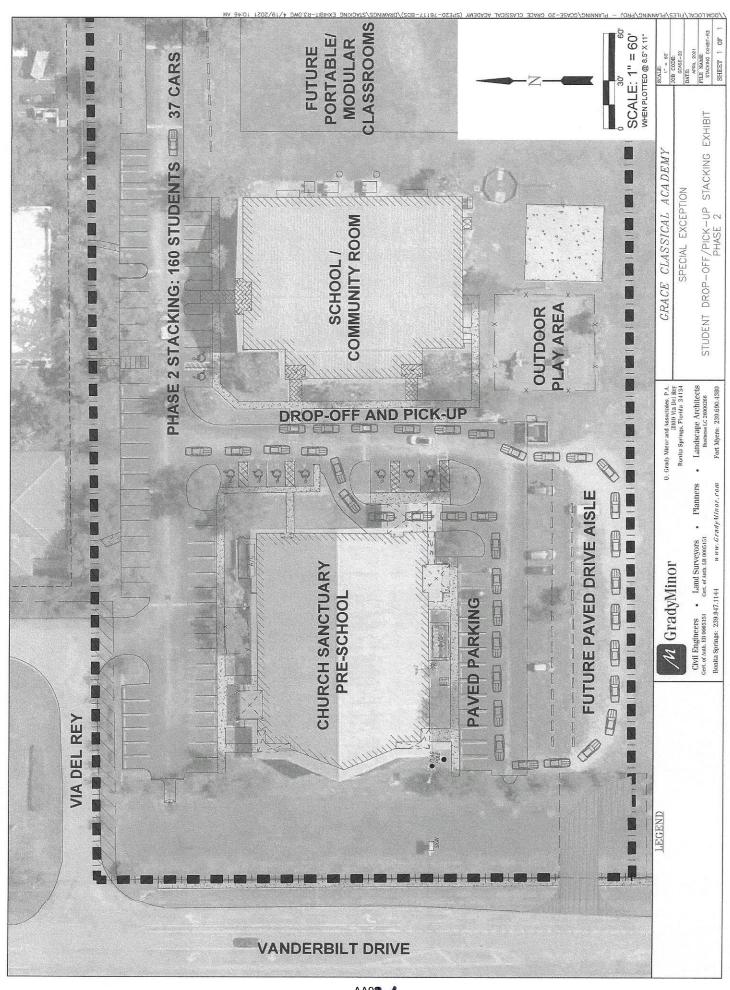

- 1. The first phase request is to enroll 90 students within the existing Family Life Center building.
- 2. The second phase request is to enroll 160 students, within the existing Family Life Center building and the construction of portable or modular classrooms in the rear of the property (*see* Attachment A).

f. Whether the request meets or exceeds all performance and locational standards set forth for the proposed use.

Staff thoroughly reviewed the stacking plans (Attachment C) for the pick-ups and dropoffs for the school use in relation to health, safety, welfare, and site functionality. As a result, the stacking plans changed throughout the review process to ensure the site can adequately accommodate all vehicles for queuing on site for both proposed phases. Staff is comfortable supporting this use as outlined at the end of this Staff Report, ensuring that drive aisles are paved as part of the expansion and that the site continues to function appropriately as the volume of students and vehicles increases, supporting the existing site and the nearby residences (Attachment C, Page 2).

Based on current conditions, the school can accommodate stacking for 90 students, proposed Phase 1, within the paved areas of the driveways. As conditioned and included in Phase 2 of the stacking plan, when enrollment exceeds 90 students, the site would be required to pave the southern drive aisle to accommodate all queuing for afternoon pick-ups entirely on site (Attachment C)

## **III. RECOMMENDATION**:

Staff recommends **APPROVAL** of the request, subject to the following conditions:

- 1. This approval is for a two-phase expansion of enrollment.
  - a. Phase 1: 90 students maximum. The site shall function in accordance with the Phase 1 stacking plan attached to the Special Exception resolution (Attachment C, Page 1).
  - b. Phase 2: 91-160 students maximum. The site shall function in accordance with the Phase 2 stacking plan, which includes additional site improvements as depicted thereon (Attachment C, Page 2). This plan may be reassessed at the time of the local development order for compliance and functionality based upon the performance and data provided from the existing usage and/or the construction of the proposed entrance from Vanderbilt Drive to serve the adjacent parcel, to the south.
- 2. At all times, 159 parking spaces shall be maintained. If utilizing a shared parking agreement, a Joint Use of Parking Administrative Action is required, and the approval shall be recorded in the Official Records of Lee County.
- 3. All on-site vehicular circulation shall only utilize paved drive aisles and shall enter and exit the site via Via Del Rey and Vanderbilt Drive.
- 4. At no time shall vehicle queues extend onto roadways, including Via Del Ray and Vanderbilt Drive, or block any access driveway to the site.
- 5. At the time of school enrollment of 91 students, the Phase 2 stacking plan attached to the Special Exception resolution will be implemented (Attachment C, Page 2). The school may administratively request an alternate stacking plan or threshold above 90 students to determine if the Phase 1 stacking plan can accommodate more than the 90 students, and if so, establish a new student enrollment limit prior to implementing the Phase 2 stacking plan.
- 6. As contemplated within the Traffic Impact Statement (TIS), all ingress and egress for the school function shall utilize Vanderbilt Drive.