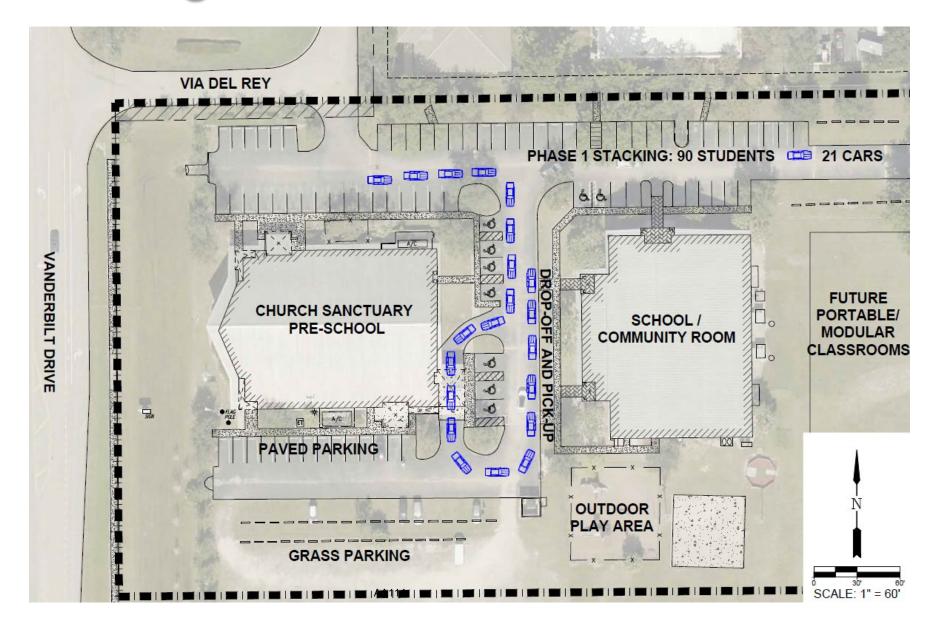

Much of the public feedback received was in reference to the use of Mango Drive. The Applicant has agreed to a plan to block the use of this access point for the pick-up and drop-off operations of the school via cones within the property (Attachment B).

## d. The testimony of the public.

At the point of writing this Staff Report, the only public responses we received were regarding the use of Mango Drive. The site has been operating as a school and daycare during the work-week since 2014 and within those responses received, no complaint of the private school use was provided. The nearby property owners did present issues with the School's use of Mango Drive, a public road. The School has addressed this concern and the use of Mango Drive will be prevented for the pick-up and drop-off operations of the school by means of cones inserted within the site during pickup and drop-off times (Attachment B).

f. Whether the request meets or exceeds all performance and locational standards set forth for the proposed use.

Staff thoroughly reviewed the stacking plans (Attachment C) for the pick-ups and dropoffs for the school use in relation to health, safety, welfare, and site functionality. As a result, the stacking plans changed throughout the review process to ensure the site can adequately accommodate all vehicles for queuing on site for both proposed phases. Staff is comfortable supporting this use as outlined at the end of this Staff Report, ensuring that drive aisles are paved as part of the expansion and that the site continues to function appropriately as the volume of students and vehicles increases, supporting the existing site and the nearby residences (Attachment C, Page 2).

The use abuts an established residential area to the east, commercial uses to the north, and a planned assisted living facility to the south. The Staff opinion is that the proposed expansion does not conflict with these uses. As previously mentioned, Staff has not received concerns regarding the existing use or the proposed expansion. The School will not utilize Mango Drive for pick-ups and drop-offs, as conditioned and as provided for in the Student Drop-off and Pick-up Exhibit (*see* Attachments B and C), and therefore will not contribute to additional traffic to those nearby residents.

Based on current conditions, the school can accommodate stacking for 90 students, proposed Phase 1, within the paved areas of the driveways. As conditioned and included in Phase 2 of the stacking plan, when enrollment exceeds 90 students, the site would be required to pave the southern drive aisle to accommodate all queuing for afternoon pick-ups entirely on site (Attachment C)

- 7. An on-site directional sign shall be installed to facilitate the student pick-up and drop off in accordance with the approved Student Drop-Off and Pick-Up Exhibit (Attachment B).
- 8. During afternoon student dismissal period (i.e., 2:45 PM- 3:15 PM), school personnel shall place traffic cones and/or flaggers across the east/west drive aisle to Mango Drive to provide direction in accordance with the approved Student Drop-Off and Pick-Up Exhibit (Attachment B).
- 9. The school shall provide proof of enrollment on an annual basis by the anniversary of the date of approval to the City of Bonita Springs Community Development Department to ensure compliance. This report shall include the number of students enrolled. Failure to submit this report shall result in a revocation of occupancy.
- 10. Private school hours of operation are limited to Monday through Friday, 8 AM- 5 PM, with occasional weekend events.
- 11. Should the operation not function according to the stacking plan (Attachment C), or additional safety concerns arise from the implementation of the plan, after three documented observations, then this special exception shall return to City Council for reconsideration.
- 12. Collier County Staff will review the future local development order Traffic Impact Statement (TIS) and site plans and provide review comments. The TIS must include full operational analysis based on built out conditions, including the following:
  - a. turn lane warrants based on Collier County ROW Standards,
  - b. documentation of existing conditions, and
  - c. conclusion pertaining to existing constraints and/or proposed improvements.