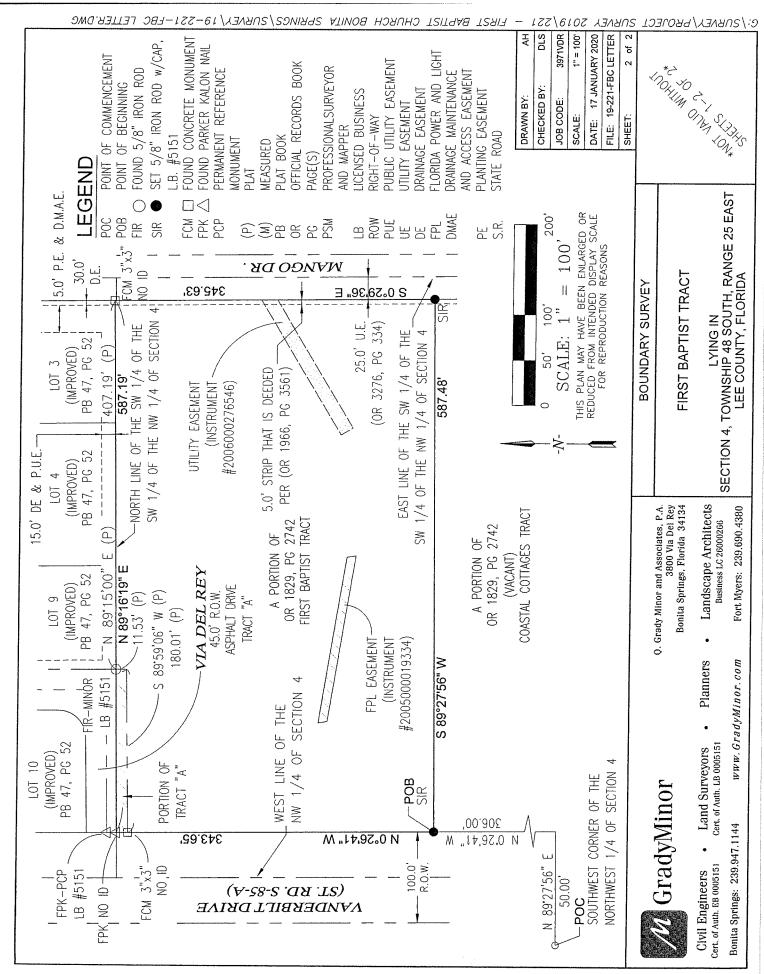

## EXHIBIT A

## PROPERTY DESCRIPTION

A PARCEL OF LAND BEING A PORTION OF SECTION 4, TOWNSHIP 48 SOUTH, RANGE 25 EAST, LEE COUNTY, FLORIDA, BEING MORE PARTICULARLY DESCRIBED AS FOLLOWS:

COMMENCING AT SOUTHWEST CORNER OF THE NORTHWEST QUARTER OF SECTION 4; THENCE ALONG THE SOUTH LINE OF THE NORTHWEST QUARTER OF SAID SECTION 4
NORTH 89'27'56" EAST, A DISTANCE OF 50.00 FEET TO A POINT ON THE EAST RIGHT-OF-WAY OF VANDERBILT DRIVE (S.R. S-85-A); THENCE ALONG SAID EAST RIGHT-OF-WAY NORTH 00°26'41" WEST, A DISTANCE OF 306.00 FEET TO THE POINT OF BEGINNING OF THE PARCEL OF LAND HEREIN DESCRIBED;

THENCE CONTINUE ALONG SAID RIGHT-OF-WAY NORTH 00°26'41" WEST, A DISTANCE OF 343.65 FEET TO A POINT ON THE NORTH LINE OF THE SOUTHWEST 1/4 OF THE SOUTHWEST 1/4 OF THE NORTHWEST 1/4 OF SAID SECTION 4; THENCE ALONG SAID NORTH LINE NORTH 89°16'19" EAST, A DISTANCE OF 587.19 FEET TO A POINT ON THE WEST RIGHT-OF-WAY OF MANGO DRIVE AND ALSO BEING THE NORTHEAST CORNER OF LANDS DESCRIBED IN OFFICIAL RECORDS BOOK 1966, PAGE 3561, OF THE PUBLIC RECORDS OF LEE COUNTY, FLORIDA; THENCE ALONG THE EAST LINE OF SAID LANDS AND ALSO BEING SAID WEST RIGHT-OF-WAY SOUTH 00'29'36" EAST, A DISTANCE OF 345.63 FEET; THENCE SOUTH 89°27'56" WEST, A DISTANCE OF 587.48 FEET TO THE POINT OF

CONTAINING 4.65 ACRES, MORE OR LESS.