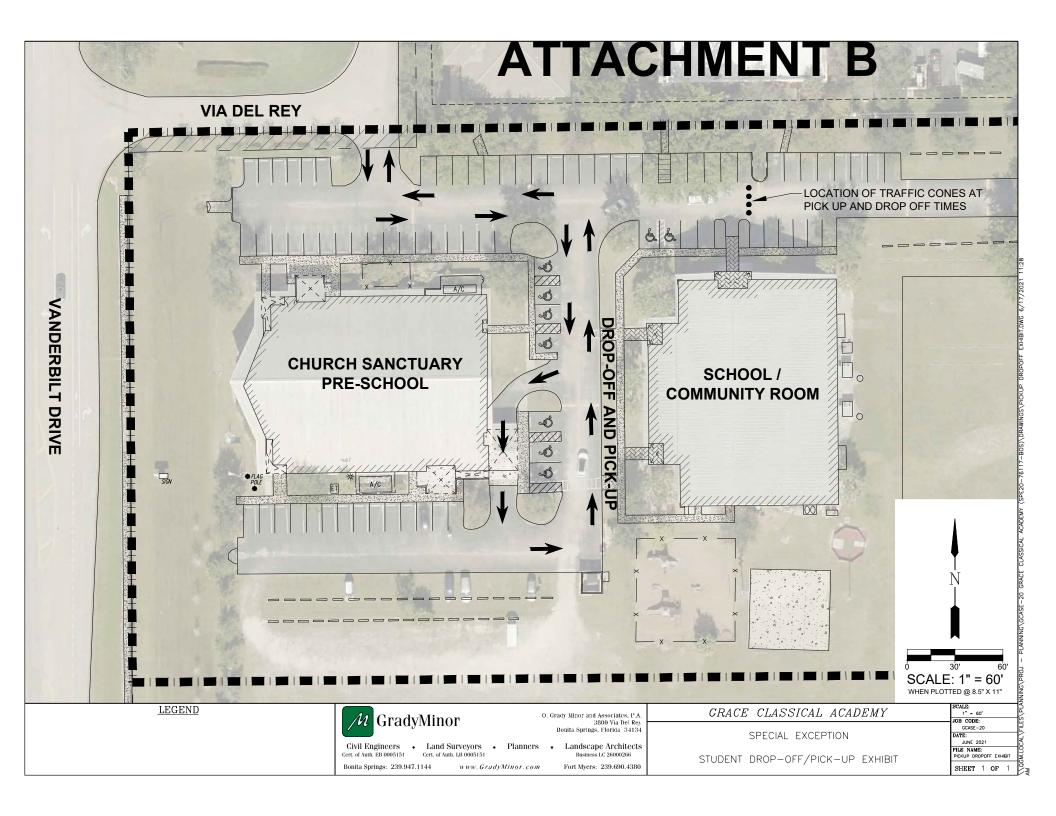

Much of the public feedback received was in reference to the use of Mango Drive. The Applicant has agreed to a plan to block the use of this access point for the pick-up and drop-off operations of the school via cones within the property (Attachment B).

## d. The testimony of the public.

At the point of writing this Staff Report, the only public responses we received were regarding the use of Mango Drive. The site has been operating as a school and daycare during the work-week since 2014 and within those responses received, no complaint of the private school use was provided. The nearby property owners did present issues with the School's use of Mango Drive, a public road. The School has addressed this concern and the use of Mango Drive will be prevented for the pick-up and drop-off operations of the school by means of cones inserted within the site during pickup and drop-off times (Attachment B).

The use abuts an established residential area to the east, commercial uses to the north, and a planned assisted living facility to the south. The Staff opinion is that the proposed expansion does not conflict with these uses. As previously mentioned, Staff has not received concerns regarding the existing use or the proposed expansion. The School will not utilize Mango Drive for pick-ups and drop-offs, as conditioned and as provided for in the Student Drop-off and Pick-up Exhibit (*see* Attachments B and C), and therefore will not contribute to additional traffic to those nearby residents.

- 7. An on-site directional sign shall be installed to facilitate the student pick-up and drop off in accordance with the approved Student Drop-Off and Pick-Up Exhibit (Attachment B).
- 8. During afternoon student dismissal period (i.e., 2:45 PM- 3:15 PM), school personnel shall place traffic cones and/or flaggers across the east/west drive aisle to Mango Drive to provide direction in accordance with the approved Student Drop-Off and Pick-Up Exhibit (Attachment B).
- 9. The school shall provide proof of enrollment on an annual basis by the anniversary of the date of approval to the City of Bonita Springs Community Development Department to ensure compliance. This report shall include the number of students enrolled. Failure to submit this report shall result in a revocation of occupancy.
- 10. Private school hours of operation are limited to Monday through Friday, 8 AM- 5 PM, with occasional weekend events.
- 11. Should the operation not function according to the stacking plan (Attachment C), or additional safety concerns arise from the implementation of the plan, after three documented observations, then this special exception shall return to City Council for reconsideration.
- 12. Collier County Staff will review the future local development order Traffic Impact Statement (TIS) and site plans and provide review comments. The TIS must include full operational analysis based on built out conditions, including the following:
  - a. turn lane warrants based on Collier County ROW Standards,
  - b. documentation of existing conditions, and
  - c. conclusion pertaining to existing constraints and/or proposed improvements.