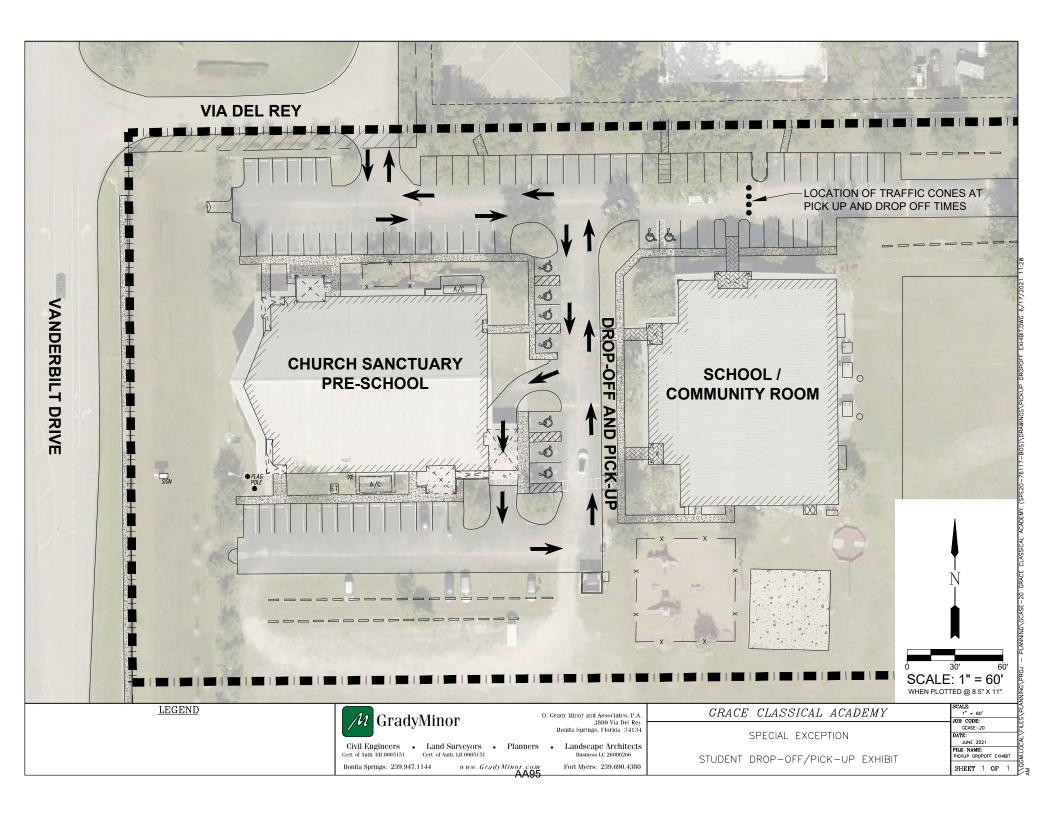

Much of the public feedback received was in reference to the use of Mango Drive. The Applicant has agreed to a plan to block the use of this access point for the pick-up and drop-off operations of the school via cones within the property (Attachment B).

## d. The testimony of the public.

At the point of writing this Staff Report, the only public responses we received were regarding the use of Mango Drive. The site has been operating as a school and daycare during the work-week since 2014 and within those responses received, no complaint of the private school use was provided. The nearby property owners did present issues with the School's use of Mango Drive, a public road. The School has addressed this concern and the use of Mango Drive will be prevented for the pick-up and drop-off operations of the school by means of cones inserted within the site during pickup and drop-off times (Attachment B).

f. Whether the request meets or exceeds all performance and locational standards set forth for the proposed use.

Staff thoroughly reviewed the stacking plans (Attachment C) for the pick-ups and dropoffs for the school use in relation to health, safety, welfare, and site functionality. As a result, the stacking plans changed throughout the review process to ensure the site can adequately accommodate all vehicles for queuing on site for both proposed phases. Staff is comfortable supporting this use as outlined at the end of this Staff Report, ensuring that drive aisles are paved as part of the expansion and that the site continues to function appropriately as the volume of students and vehicles increases, supporting the existing site and the nearby residences (Attachment C, Page 2).

The use abuts an established residential area to the east, commercial uses to the north, and a planned assisted living facility to the south. The Staff opinion is that the proposed expansion does not conflict with these uses. As previously mentioned, Staff has not received concerns regarding the existing use or the proposed expansion. The School will not utilize Mango Drive for pick-ups and drop-offs, as conditioned and as provided for in the Student Drop-off and Pick-up Exhibit (*see* Attachments B and C), and therefore will not contribute to additional traffic to those nearby residents.

- 7. An on-site directional sign shall be installed to facilitate the student pick-up and drop off in accordance with the approved Student Drop-Off and Pick-Up Exhibit (Attachment B).
- 8. During afternoon student dismissal period (i.e., 2:45 PM- 3:15 PM), school personnel shall place traffic cones and/or flaggers across the east/west drive aisle to Mango Drive to provide direction in accordance with the approved Student Drop-Off and Pick-Up Exhibit (Attachment B).
- 9. The school shall provide proof of enrollment on an annual basis by the anniversary of the date of approval to the City of Bonita Springs Community Development Department to ensure compliance. This report shall include the number of students enrolled. Failure to submit this report shall result in a revocation of occupancy.
- 10. Private school hours of operation are limited to Monday through Friday, 8 AM- 5 PM, with occasional weekend events.
- 11. Should the operation not function according to the stacking plan (Attachment C), or additional safety concerns arise from the implementation of the plan, after three documented observations, then this special exception shall return to City Council for reconsideration.
- 12. Collier County Staff will review the future local development order Traffic Impact Statement (TIS) and site plans and provide review comments. The TIS must include full operational analysis based on built out conditions, including the following:
  - a. turn lane warrants based on Collier County ROW Standards,
  - b. documentation of existing conditions, and
  - c. conclusion pertaining to existing constraints and/or proposed improvements.