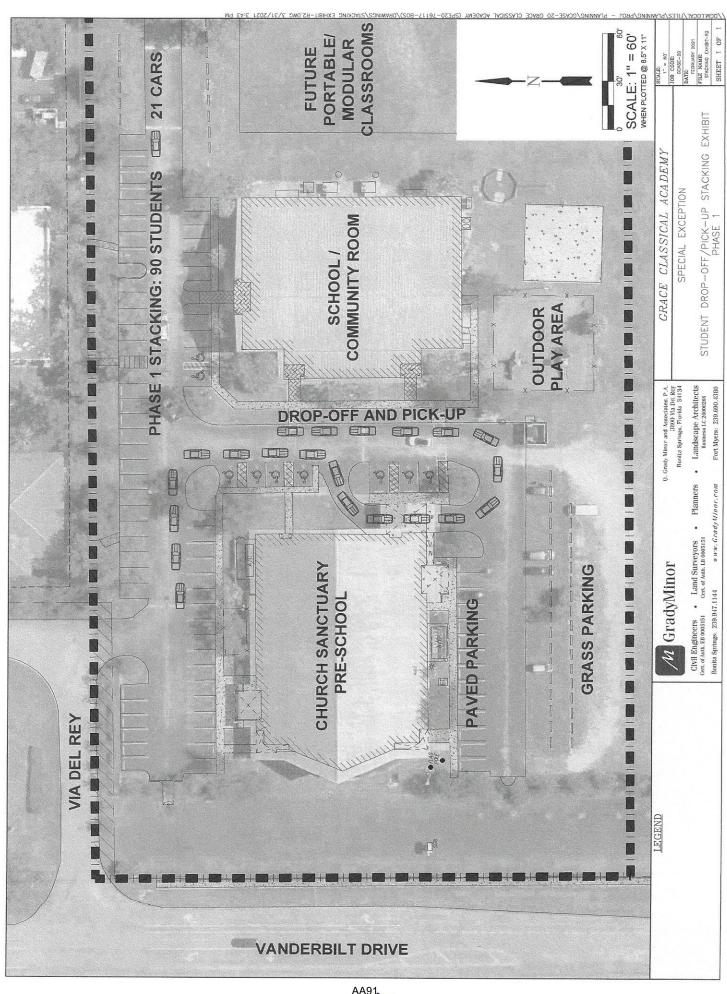

- 1. The first phase request is to enroll 90 students within the existing Family Life Center building.
- 2. The second phase request is to enroll 160 students, within the existing Family Life Center building and the construction of portable or modular classrooms in the rear of the property (*see* Attachment A).

f. Whether the request meets or exceeds all performance and locational standards set forth for the proposed use.

Staff thoroughly reviewed the stacking plans (Attachment C) for the pick-ups and dropoffs for the school use in relation to health, safety, welfare, and site functionality. As a result, the stacking plans changed throughout the review process to ensure the site can adequately accommodate all vehicles for queuing on site for both proposed phases. Staff is comfortable supporting this use as outlined at the end of this Staff Report, ensuring that drive aisles are paved as part of the expansion and that the site continues to function appropriately as the volume of students and vehicles increases, supporting the existing site and the nearby residences (Attachment C, Page 2).

Based on current conditions, the school can accommodate stacking for 90 students, proposed Phase 1, within the paved areas of the driveways. As conditioned and included in Phase 2 of the stacking plan, when enrollment exceeds 90 students, the site would be required to pave the southern drive aisle to accommodate all queuing for afternoon pick-ups entirely on site (Attachment C)

## **III. RECOMMENDATION**:

Staff recommends **APPROVAL** of the request, subject to the following conditions:

- 1. This approval is for a two-phase expansion of enrollment.
  - a. Phase 1: 90 students maximum. The site shall function in accordance with the Phase 1 stacking plan attached to the Special Exception resolution (Attachment C, Page 1).
  - b. Phase 2: 91-160 students maximum. The site shall function in accordance with the Phase 2 stacking plan, which includes additional site improvements as depicted thereon (Attachment C, Page 2). This plan may be reassessed at the time of the local development order for compliance and functionality based upon the performance and data provided from the existing usage and/or the construction of the proposed entrance from Vanderbilt Drive to serve the adjacent parcel, to the south.
- 2. At all times, 159 parking spaces shall be maintained. If utilizing a shared parking agreement, a Joint Use of Parking Administrative Action is required, and the approval shall be recorded in the Official Records of Lee County.
- 3. All on-site vehicular circulation shall only utilize paved drive aisles and shall enter and exit the site via Via Del Rey and Vanderbilt Drive.
- 4. At no time shall vehicle queues extend onto roadways, including Via Del Ray and Vanderbilt Drive, or block any access driveway to the site.
- 5. At the time of school enrollment of 91 students, the Phase 2 stacking plan attached to the Special Exception resolution will be implemented (Attachment C, Page 2). The school may administratively request an alternate stacking plan or threshold above 90 students to determine if the Phase 1 stacking plan can accommodate more than the 90 students, and if so, establish a new student enrollment limit prior to implementing the Phase 2 stacking plan.
- 6. As contemplated within the Traffic Impact Statement (TIS), all ingress and egress for the school function shall utilize Vanderbilt Drive.