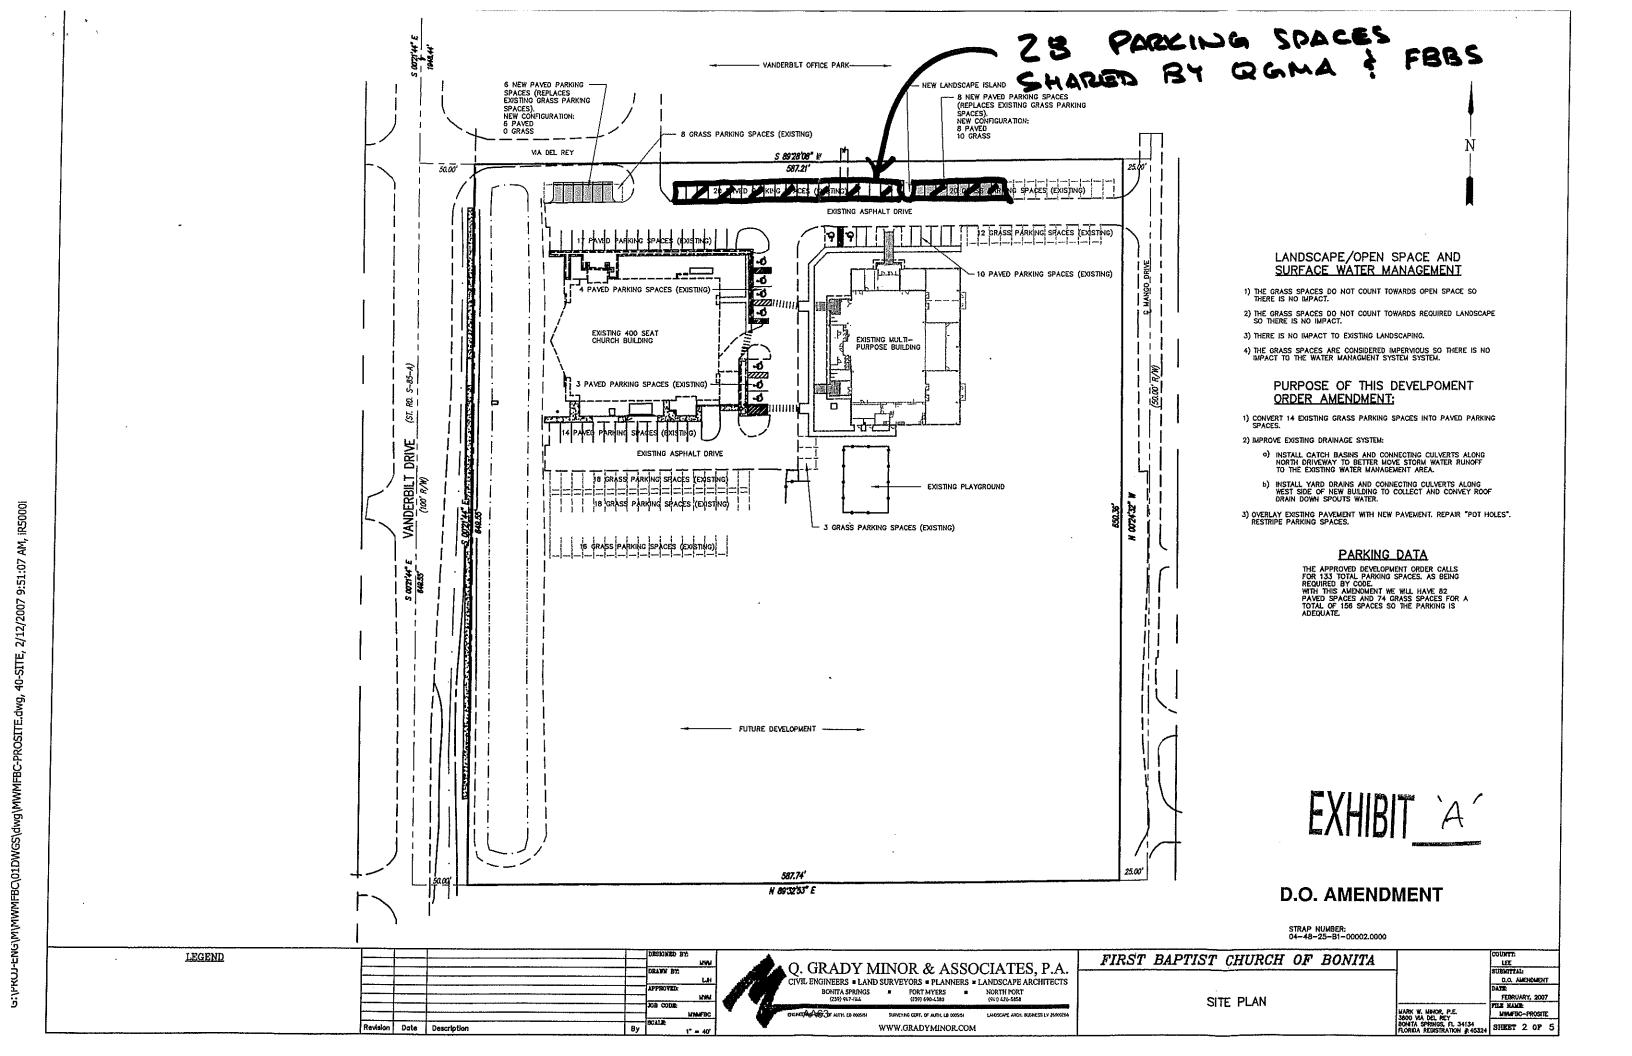

- 1. The first phase request is to enroll 90 students within the existing Family Life Center building.
- 2. The second phase request is to enroll 160 students, within the existing Family Life Center building and the construction of portable or modular classrooms in the rear of the property (*see* Attachment A).

The subject property is owned by First Baptist Church of Bonita Springs, which currently has a Sanctuary building and a two-story multi-purpose building (the Family Life Center building). Currently, the Sanctuary building is occupied by a preschool during the week and Grace Classical Academy, Inc., the Applicant, leases the Family Life Center Building for their private noncommercial K-8 school use. The Applicant filed a request to expand their occupancy within the Family Life Center to 160 students in two phases. The Applicant has met with Community Development and Bonita Springs Fire Control and Rescue District and verified the building meets the applicable building and fire codes for the school use.