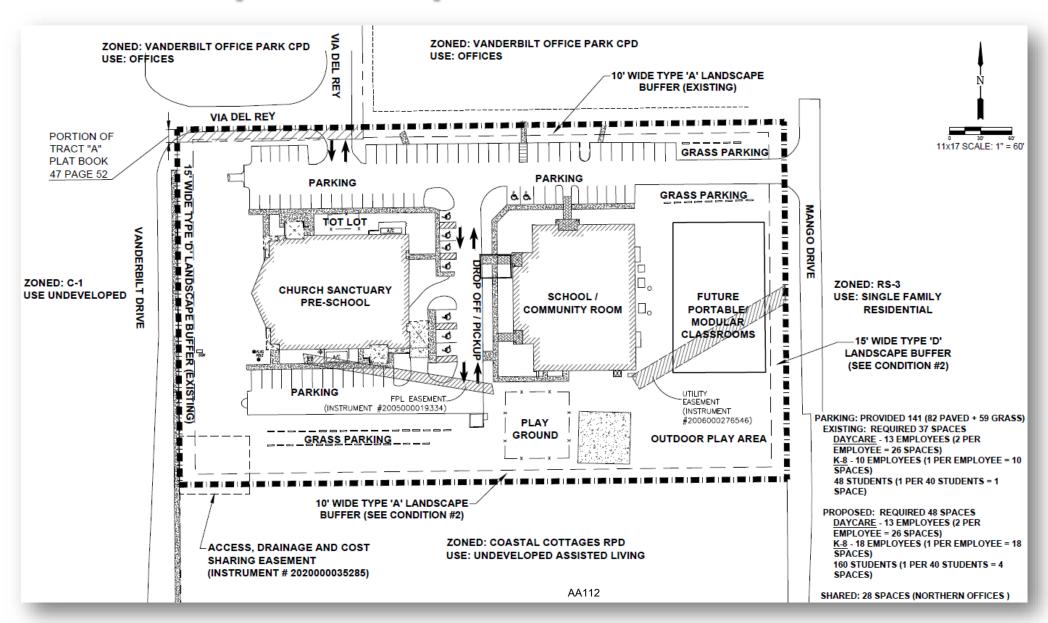

- 1. The first phase request is to enroll 90 students within the existing Family Life Center building.
- 2. The second phase request is to enroll 160 students, within the existing Family Life Center building and the construction of portable or modular classrooms in the rear of the property (*see* Attachment A).

The subject property is owned by First Baptist Church of Bonita Springs, which currently has a Sanctuary building and a two-story multi-purpose building (the Family Life Center building). Currently, the Sanctuary building is occupied by a preschool during the week and Grace Classical Academy, Inc., the Applicant, leases the Family Life Center Building for their private noncommercial K-8 school use. The Applicant filed a request to expand their occupancy within the Family Life Center to 160 students in two phases. The Applicant has met with Community Development and Bonita Springs Fire Control and Rescue District and verified the building meets the applicable building and fire codes for the school use.

f. Whether the request meets or exceeds all performance and locational standards set forth for the proposed use.

Staff thoroughly reviewed the stacking plans (Attachment C) for the pick-ups and dropoffs for the school use in relation to health, safety, welfare, and site functionality. As a result, the stacking plans changed throughout the review process to ensure the site can adequately accommodate all vehicles for queuing on site for both proposed phases. Staff is comfortable supporting this use as outlined at the end of this Staff Report, ensuring that drive aisles are paved as part of the expansion and that the site continues to function appropriately as the volume of students and vehicles increases, supporting the existing site and the nearby residences (Attachment C, Page 2).

Further, the LDC requires that a local development order be required for all site related improvements. All proposed site and building improvements will be reviewed by the City Architect. At that time, a landscape plan meeting or exceeding the landscaping requirements provided in Chapter 3 of the LDC will be required. Any existing landscaping deficiencies (required vegetation that is currently absent from the site or that has been removed and/or irreparably damaged) must be replaced/restored consistent and compliant with the property's previously approved site permits. Any existing deficiencies must be rectified/resolved prior to, or in conjunction with, the issuance of any additional site permits/approvals. Further, building perimeter plantings, consistent with the requirements

of LDC 3-418, for the modular/portable classroom facilities and/or any permanent classroom buildings shall be installed at the time of construction of said facilities. The expansion/addition of any facilities (religious or scholastic) on site will require that all project buffers be brought into conformity with current LDC requirements (if not already conforming), prior to or at time of permitting/construction.