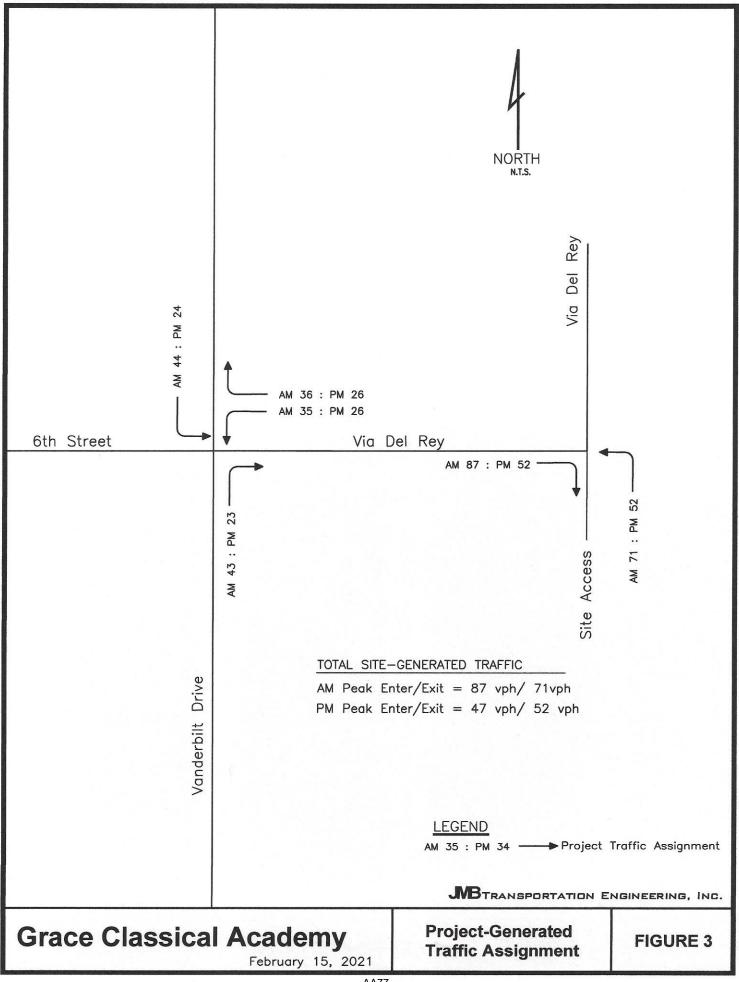

i. Whether the request will cause damage, hazard, nuisance or other detriment to persons or property.

As previously discussed, this expansion shall not cause damage or other detriment to persons or property. The site has been functioning as a private school and Pre-K concurrently since 2014. Those utilizing the school will be instructed to utilize Vanderbilt Drive for ingress and egress to the site, which has a right and left turn lane into the site. The Applicant indicates in their Traffic Impact Statement (TIS) and stacking plan that the site can accommodate all traffic within, and no impacts to the surrounding roadways will result. Further, if new buildings are constructed, they will be appropriately buffered, located in accordance with the LDC and would be required to meet the design standards contained in Chapter 3 of the LDC, providing an aesthetically pleasing view for the adjacent residents.

Staff agrees that the use of Vanderbilt Drive as the point of ingress and egress for the use will not cause an adverse impact on traffic and provides an adequate connection to a collector road.