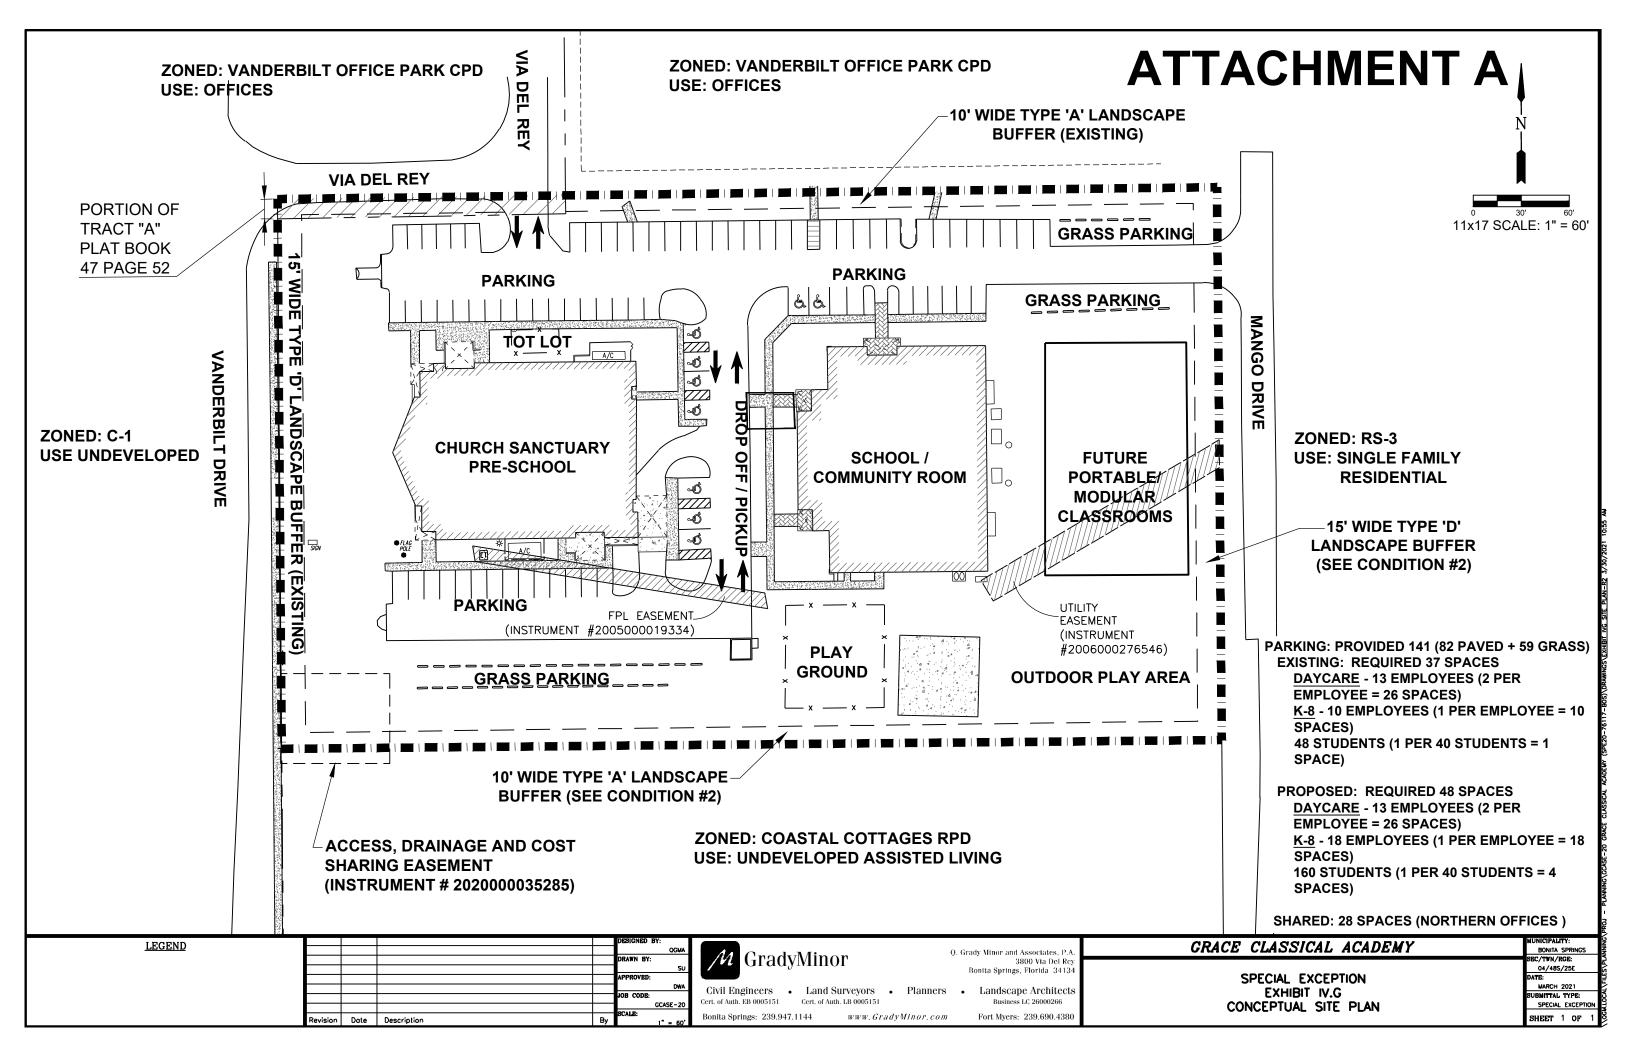

### Introduction/Synopsis

The special exception request is to allow an expansion of the K-8 private school, Grace Classical Academy, located at 3971 Via Del Rey. The site was previously approved under Zoning Resolution 14-05 for 48 students, any expansion requires a modification. The Land Development Code (LDC) allows Lee County noncommercial schools by right in the AG-2 district, and all others by special exception only. The Applicant was granted a temporary use in accordance with LDC 4-253 for 64 students total, which expires on August 27, 2021. This request includes a two-phased expansion.

- 1. The first phase request is to enroll 90 students within the existing Family Life Center building.
- 2. The second phase request is to enroll 160 students, within the existing Family Life Center building and the construction of portable or modular classrooms in the rear of the property (*see* Attachment A).

The subject property is owned by First Baptist Church of Bonita Springs, which currently has a Sanctuary building and a two-story multi-purpose building (the Family Life Center building). Currently, the Sanctuary building is occupied by a preschool during the week and Grace Classical Academy, Inc., the Applicant, leases the Family Life Center Building for their private noncommercial K-8 school use. The Applicant filed a request to expand their occupancy within the Family Life Center to 160 students in two phases. The Applicant has met with Community Development and Bonita Springs Fire Control and Rescue District and verified the building meets the applicable building and fire codes for the school use.

The subject property (STRAP Number 04-48-25-B1-00002.0000) is comprised of approximately 4.6± acres and is located at the Southeast corner of Vanderbilt Drive and Via Del Rey, in Section 04, Township 48 South, Range 25 East, Bonita Springs, Florida. If you have questions or comments, please contact Sharon Umpenhour at Q. Grady Minor and Associates, P.A., 3800 Via Del Rey, Bonita Springs, Florida 34134, email: sumpenhour@gradyminor.com, phone: 239-947-1144, fax: 239-947-0375. www.gradyminor.com/planning. The Neighborhood Information Meeting is for informational purposes only, it is not a public hearing.