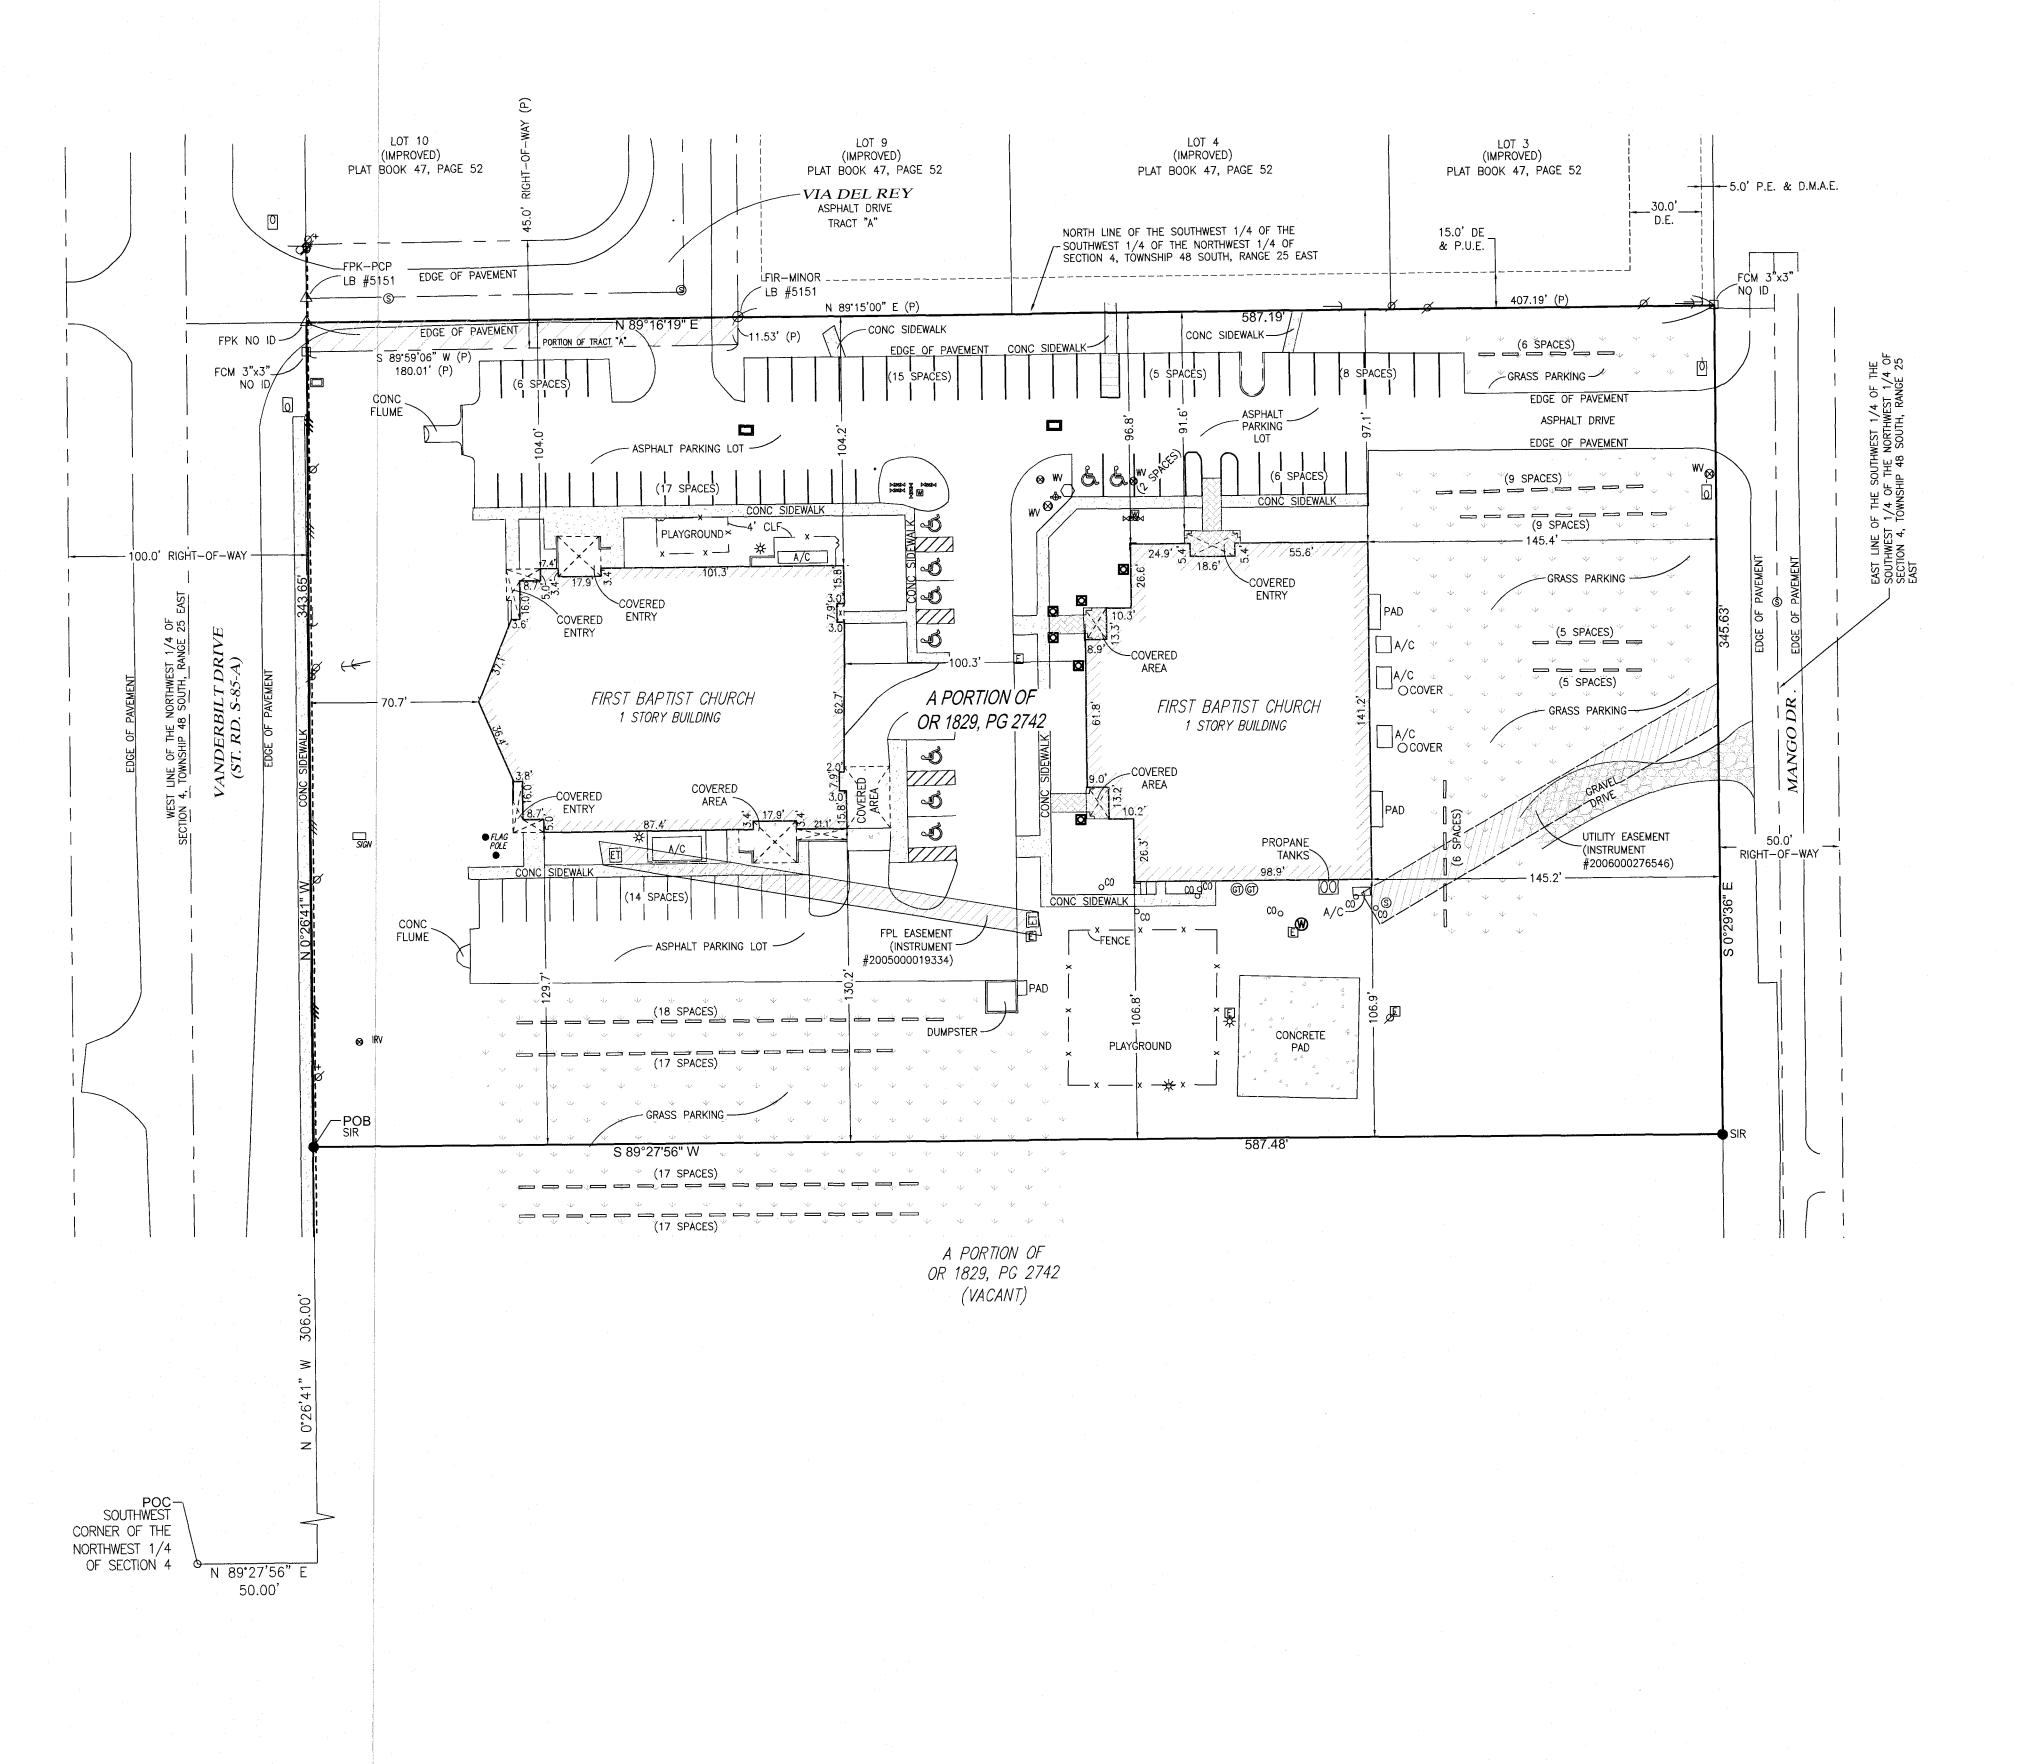

## PROPERTY DESCRIPTION

A PARCEL OF LAND BEING A PORTION OF SECTION 4, TOWNSHIP 48 SOUTH, RANGE 25 EAST, LEE COUNTY, FLORIDA, BEING MORE PARTICULARLY DESCRIBED AS FOLLOWS:

COMMENCING AT SOUTHWEST CORNER OF THE NORTHWEST QUARTER OF SECTION 4; THENCE ALONG THE SOUTH LINE OF THE NORTHWEST QUARTER OF SAID SECTION 4
NORTH 89'27'56" EAST, A DISTANCE OF 50.00 FEET TO A POINT ON THE EAST RIGHT-OF-WAY OF VANDERBILT DRIVE (S.R. S-85-A); THENCE ALONG SAID EAST RIGHT-OF-WAY NORTH 00°26'41" WEST, A DISTANCE OF 306.00 FEET TO THE POINT OF BEGINNING OF THE PARCEL OF LAND HEREIN DESCRIBED;

THENCE CONTINUE ALONG SAID RIGHT-OF-WAY NORTH 00°26'41" WEST, A DISTANCE OF 343.65 FEET TO A POINT ON THE NORTH LINE OF THE SOUTHWEST 1/4 OF THE SOUTHWEST 1/4 OF THE NORTHWEST 1/4 OF SAID SECTION 4; THENCE ALONG SAID NORTH LINE NORTH 89°16'19" EAST, A DISTANCE OF 587.19 FEET TO A POINT ON THE WEST RIGHT-OF-WAY OF MANGO DRIVE AND ALSO BEING THE NORTHEAST CORNER OF LANDS DESCRIBED IN OFFICIAL RECORDS BOOK 1966, PAGE 3561, OF THE PUBLIC RECORDS OF LEE COUNTY, FLORIDA; THENCE ALONG THE EAST LINE OF SAID LANDS AND ALSO BEING SAID WEST RIGHT-OF-WAY SOUTH 00'29'36" EAST, A DISTANCE OF 345.63 FEET; THENCE SOUTH 89°27'56" WEST, A DISTANCE OF 587.48 FEET TO THE POINT OF

CONTAINING 4.65 ACRES, MORE OR LESS.

## NOTES:

- 1. BEARINGS SHOWN HEREON REFER TO THE STATE PLANE COORDINATE SYSTEM ESTABLISHED BY THE NATIONAL GEODETIC SURVEY FOR FLORIDA WEST ZONE, 1983 DATUM WITH 1990 ADJUSTMENT OBTAINED USING RTK GPS OBSERVATIONS ON THE FDOT NETWORK AND ARE BASED ON ON THE SOUTH LINE OF VANDERBILT OFFICE PARK, AS RECORDED IN PLAT BOOK 47, PAGE 52, OF THE PUBLIC RECORDS OF LEE COUNTY, FLORIDA, BEING N 89'16'19" E
- 2. THIS SURVEY WAS PREPARED WITHOUT THE BENEFIT OF ABSTRACT OF TITLE AND MAY BE SUBJECT TO EASEMENTS, RESERVATIONS AND/OR RESTRICTIONS OF RECORD. ALL MATTERS OF TITLE SHOULD BE REFERRED TO AN ATTORNEY AT LAW.
- 3. THIS PROPERTY IS LOCATED WITHIN FLOOD ZONE X, HAVING NO BASE FLOOD ELEVATION, PER THE FEDERAL EMERGENCY MANAGEMENT AGENCY FLOOD INSURANCE
- RATE MAP # 12071C 0654F, DATED 8-28-2008. 4. CERTAIN FEATURES REPRESENTED BY SYMBOLS MAY NOT BE SHOWN AT THEIR TRUE LOCATION AND/OR SCALE IN ORDER TO BE ABLE TO DEPICT THEM ON THIS MAP.
- DIMENSIONS SHOWN HEREON ARE IN U.S. SURVEY FEET AND DECIMALS THEREOF. 6. THIS SURVEY DOES NOT ADDRESS ANY ENVIRONMENTAL CONCERNS, ENDANGERED WILDLIFE OR JURISDICTIONAL WETLANDS, IF ANY, EXCEPT AS SHOWN ON THIS SURVEY.
- 7. THIS CERTIFICATION IS ONLY FOR THE LANDS DESCRIBED HEREON. IT IS NOT A
- CERTIFICATION OF TITLE, ZONING, SETBACKS, OR FREEDOM OF ENGUMBRANCES.