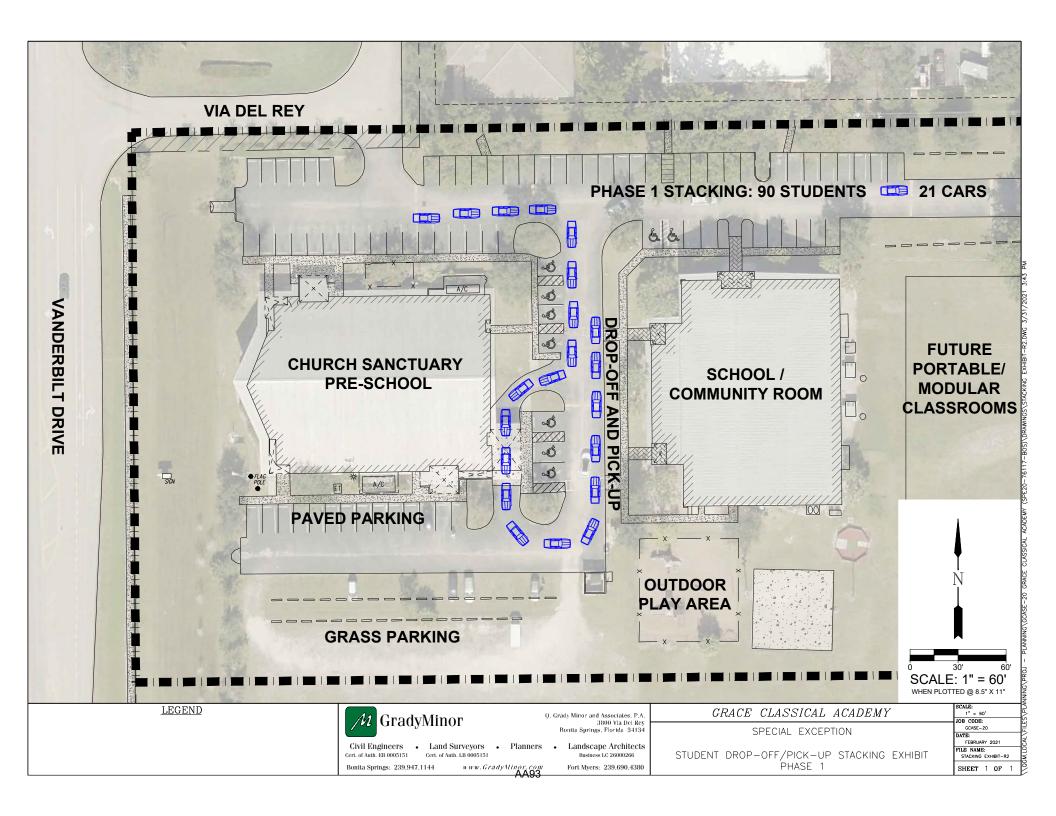

- 1. The first phase request is to enroll 90 students within the existing Family Life Center building.
- 2. The second phase request is to enroll 160 students, within the existing Family Life Center building and the construction of portable or modular classrooms in the rear of the property (*see* Attachment A).

f. Whether the request meets or exceeds all performance and locational standards set forth for the proposed use.

Staff thoroughly reviewed the stacking plans (Attachment C) for the pick-ups and dropoffs for the school use in relation to health, safety, welfare, and site functionality. As a result, the stacking plans changed throughout the review process to ensure the site can adequately accommodate all vehicles for queuing on site for both proposed phases. Staff is comfortable supporting this use as outlined at the end of this Staff Report, ensuring that drive aisles are paved as part of the expansion and that the site continues to function appropriately as the volume of students and vehicles increases, supporting the existing site and the nearby residences (Attachment C, Page 2).

Based on current conditions, the school can accommodate stacking for 90 students, proposed Phase 1, within the paved areas of the driveways. As conditioned and included in Phase 2 of the stacking plan, when enrollment exceeds 90 students, the site would be required to pave the southern drive aisle to accommodate all queuing for afternoon pick-ups entirely on site (Attachment C)

## **III. RECOMMENDATION**:

Staff recommends **APPROVAL** of the request, subject to the following conditions:

- 1. This approval is for a two-phase expansion of enrollment.
  - a. Phase 1: 90 students maximum. The site shall function in accordance with the Phase 1 stacking plan attached to the Special Exception resolution (Attachment C, Page 1).
  - b. Phase 2: 91-160 students maximum. The site shall function in accordance with the Phase 2 stacking plan, which includes additional site improvements as depicted thereon (Attachment C, Page 2). This plan may be reassessed at the time of the local development order for compliance and functionality based upon the performance and data provided from the existing usage and/or the construction of the proposed entrance from Vanderbilt Drive to serve the adjacent parcel, to the south.
- 2. At all times, 159 parking spaces shall be maintained. If utilizing a shared parking agreement, a Joint Use of Parking Administrative Action is required, and the approval shall be recorded in the Official Records of Lee County.
- 3. All on-site vehicular circulation shall only utilize paved drive aisles and shall enter and exit the site via Via Del Rey and Vanderbilt Drive.
- 4. At no time shall vehicle queues extend onto roadways, including Via Del Ray and Vanderbilt Drive, or block any access driveway to the site.
- 5. At the time of school enrollment of 91 students, the Phase 2 stacking plan attached to the Special Exception resolution will be implemented (Attachment C, Page 2). The school may administratively request an alternate stacking plan or threshold above 90 students to determine if the Phase 1 stacking plan can accommodate more than the 90 students, and if so, establish a new student enrollment limit prior to implementing the Phase 2 stacking plan.
- 6. As contemplated within the Traffic Impact Statement (TIS), all ingress and egress for the school function shall utilize Vanderbilt Drive.