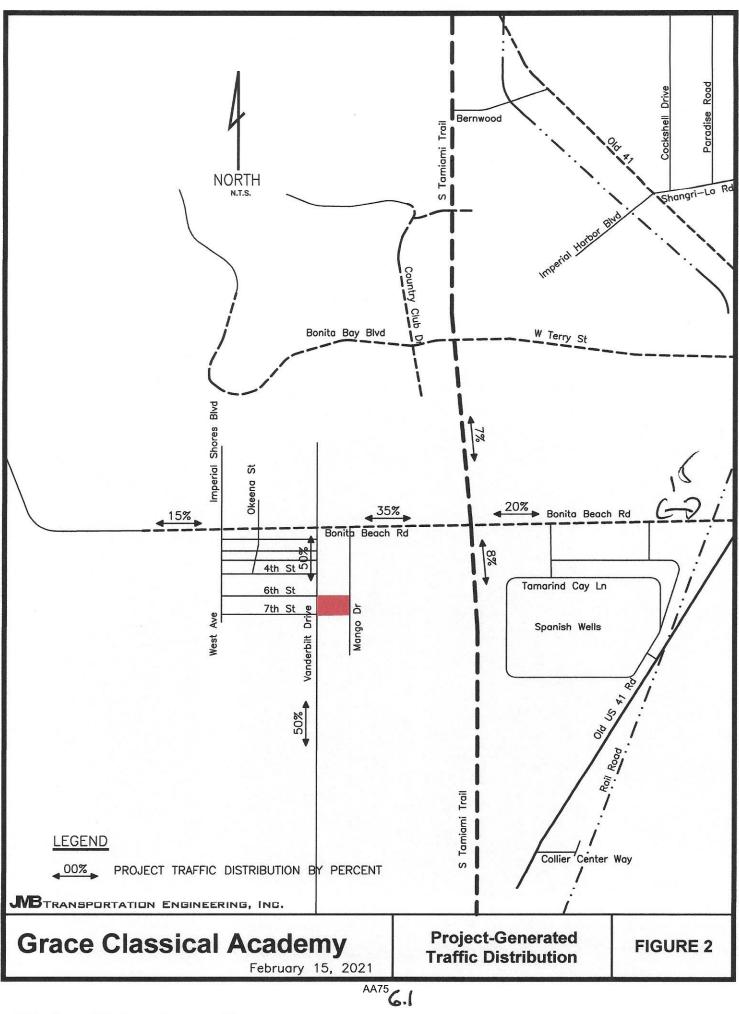

Much of the public feedback received was in reference to the use of Mango Drive. The Applicant has agreed to a plan to block the use of this access point for the pick-up and drop-off operations of the school via cones within the property (Attachment B).

## d. The testimony of the public.

At the point of writing this Staff Report, the only public responses we received were regarding the use of Mango Drive. The site has been operating as a school and daycare during the work-week since 2014 and within those responses received, no complaint of the private school use was provided. The nearby property owners did present issues with the School's use of Mango Drive, a public road. The School has addressed this concern and the use of Mango Drive will be prevented for the pick-up and drop-off operations of the school by means of cones inserted within the site during pickup and drop-off times (Attachment B).

The use abuts an established residential area to the east, commercial uses to the north, and a planned assisted living facility to the south. The Staff opinion is that the proposed expansion does not conflict with these uses. As previously mentioned, Staff has not received concerns regarding the existing use or the proposed expansion. The School will not utilize Mango Drive for pick-ups and drop-offs, as conditioned and as provided for in the Student Drop-off and Pick-up Exhibit (*see* Attachments B and C), and therefore will not contribute to additional traffic to those nearby residents.