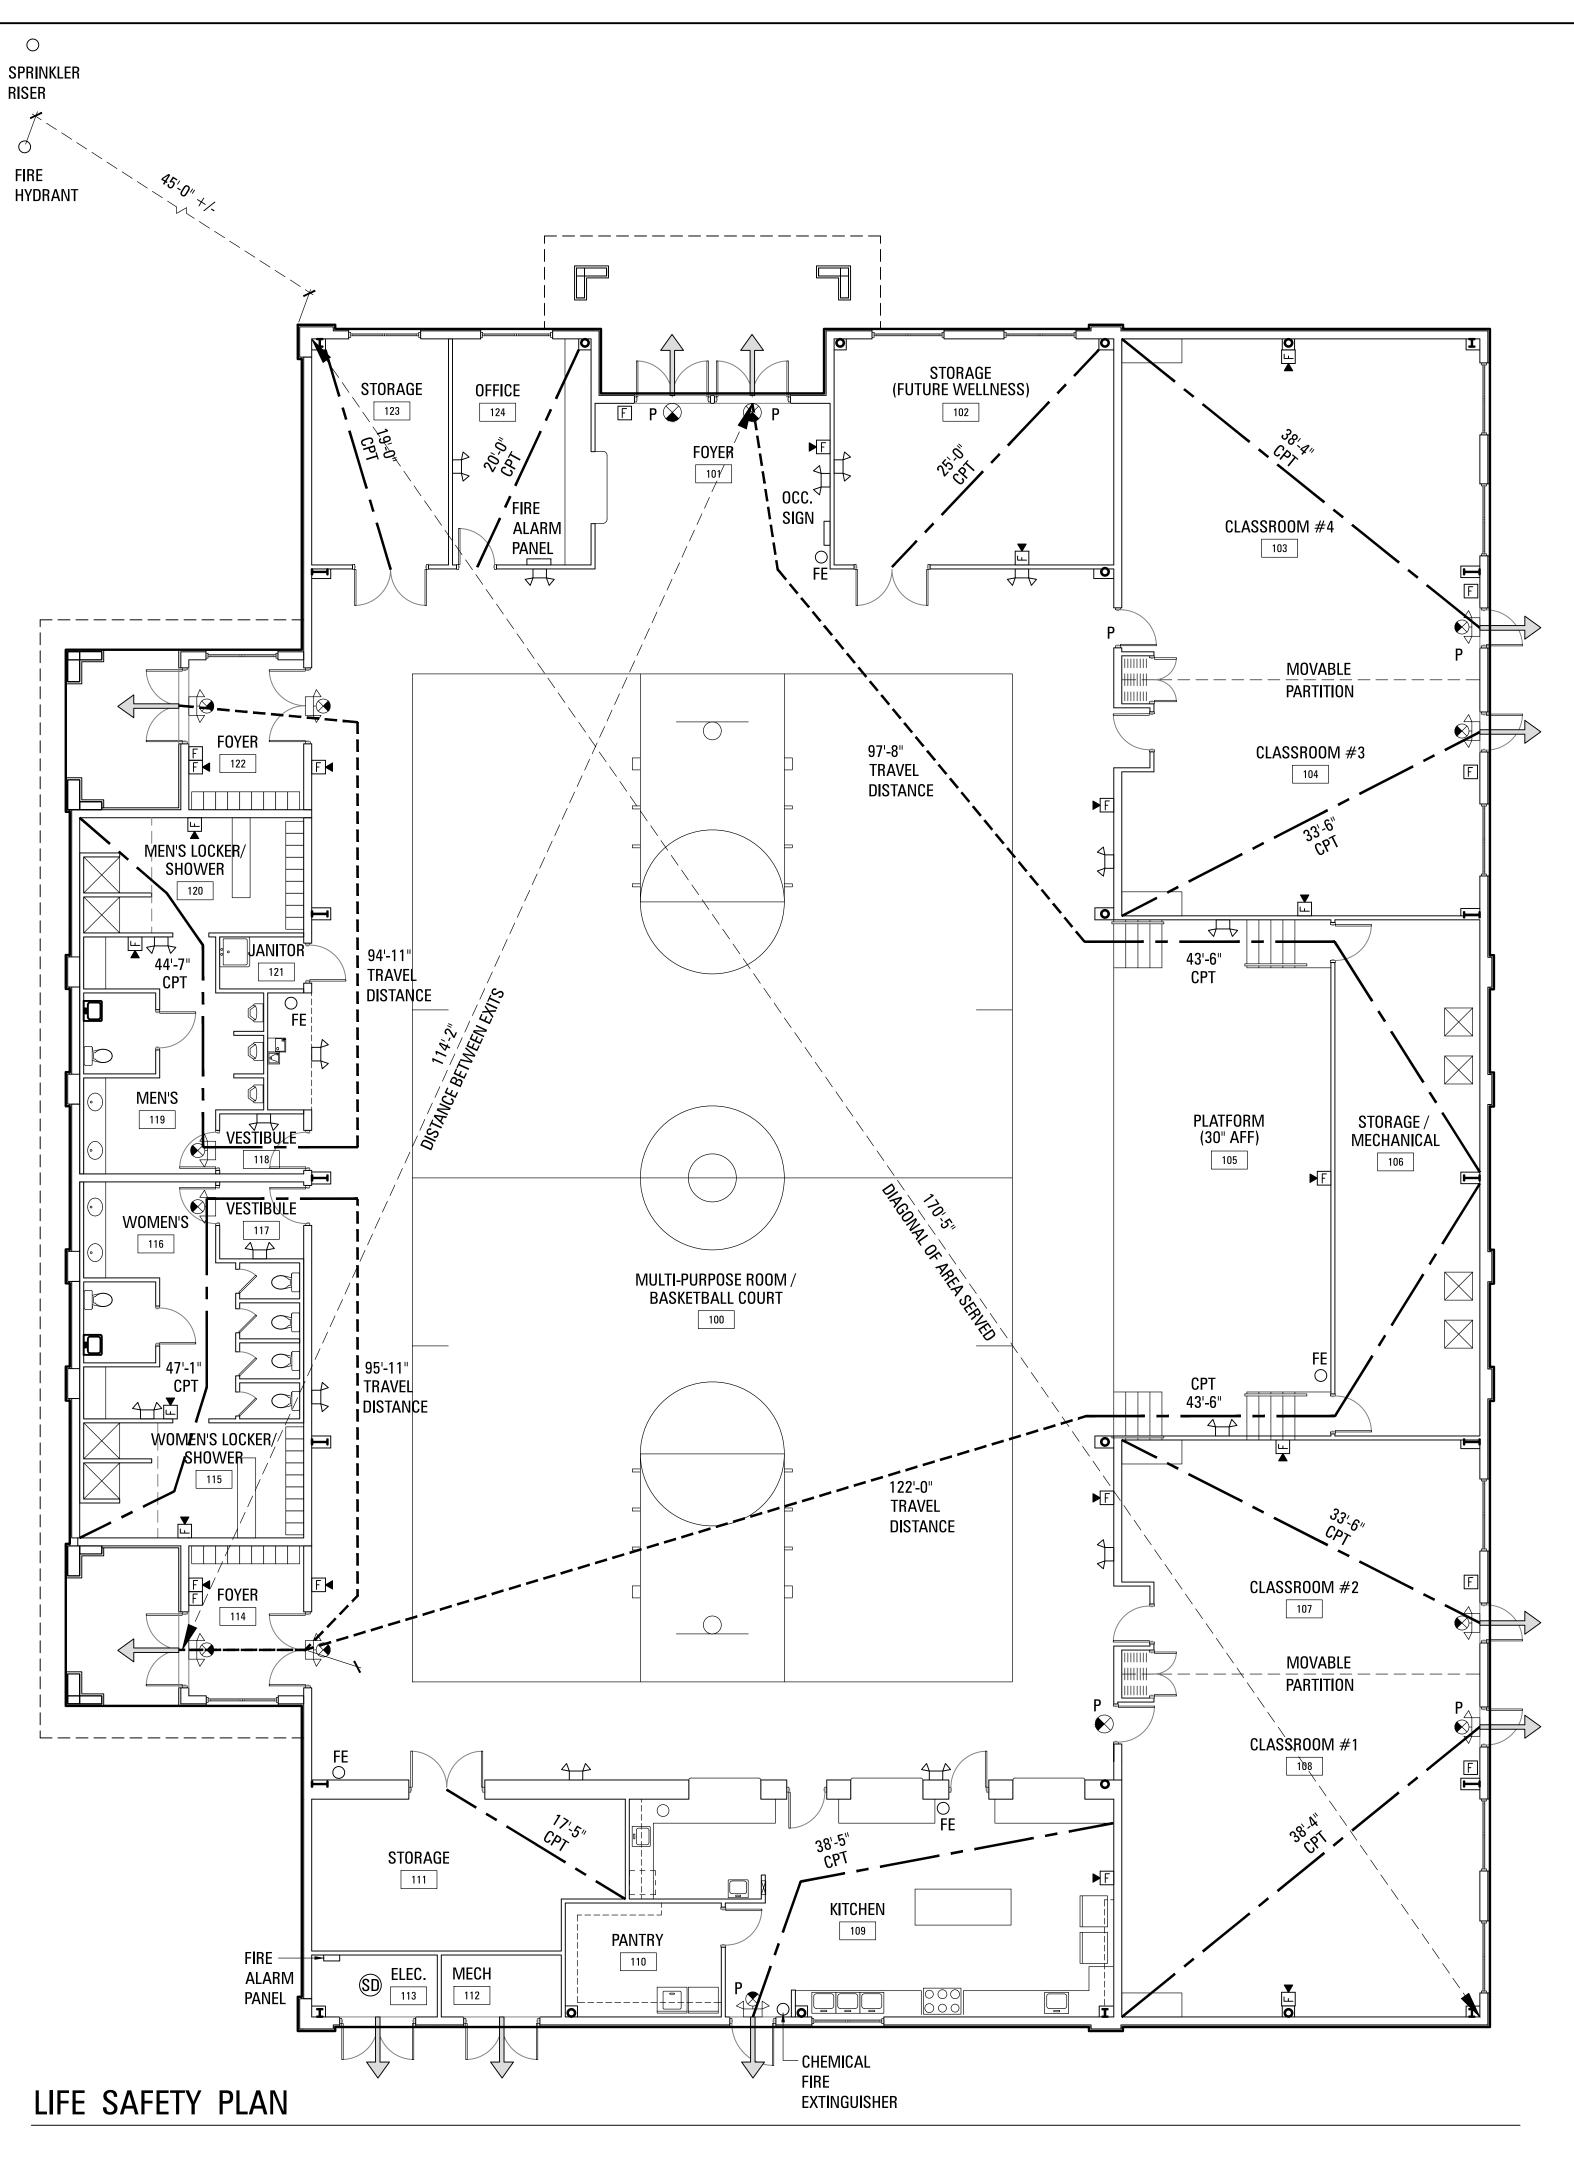

DD ONE EXIT SIGN WHERE INDICATED OVER DOOR TO CLASSROOM 108 FOR COMPLIANCE)

12.2.3.6.2 MAIN ENTRANCE / EXIT ASSEMBLY OCCUPANCY WIDTH ACCOMMODATES ONE HALF OF TOTAL OCCUPANT LOAD. (SEE CALCULATIONS ABOVE, COMPLIANT)

12.3.2.1.2 ( 1 ) IS NOT APPLICABLE FOR KITCHEN OR STORAGE, 6.1.14.1.3.1 (ABOVE); PROTECTION FROM HAZARDS; NOT REQUIRED WITH AUTOMATIC FIRE SPRINKLER SYSTEM, NO HAZARDOUS STORAGE OR EQUIPMENT EXISTING OR PROPOSED.

14.2.5.4 EDUCATIONAL OCCUPANCY 2 EXITS REQUIRED IN ROOMS OVER 1,000 SF OR 50 OCCUPANTS (COMPLIANT)

14.3.2.1 PROTECTION FROM HAZARDS; NOT REQUIRED WITH AUTOMATIC FIRE SPRINKLER SYSTEM

14.3.6 CORRIDORS; ( 1 ) CORRIDOR PROTECTION NOT REQUIRED WHERE ALL SPACES NORMALLY SUBJECT TO STUDENT OCCUPANCY HAVE NOT LESS THAN ONE DOOR OPENING DIRECTLY TO OUTSIDE. (COMPLIANT)







VICTOR J. LATAVISH, AIA

ARCHITECT

THE AMERICAN INSTITUTE OF ARCHITECTS
AA C001831

1400 GULF SHORE BLVD. NORTH SUITE 148 NAPLES, FLORIDA 34102 TELEPHONE 239-643-1665

ISSUE & REVISION DATES

ISSUED



VICTOR J. LATAVISH, AIA AR 11942

NOTE: DRAWINGS ARE NOT VALID UNLESS SIGNED AND SEALED BY DESIGN PROFESSIONAL IN ACCORDANCE WITH F.S. CHAPTER 481.

Grace Academy

3971 Via Del Rey Bonita Springs, Florida

Life Safety Plan

 SCALE 24 x 36
 SCALE : 1/8" = 1'-0"

 SCALE 11 x 17
 SCALE : 1/16" = 1'-0"

 PROJECT NUMBER
 20-644

 SHEET NUMBER
 A-1.1

DRAFT

### PARKING AGREEMENT

| THIS AGREEMENT made this                      | day of                | , 2007 between the         |
|-----------------------------------------------|-----------------------|----------------------------|
| First B