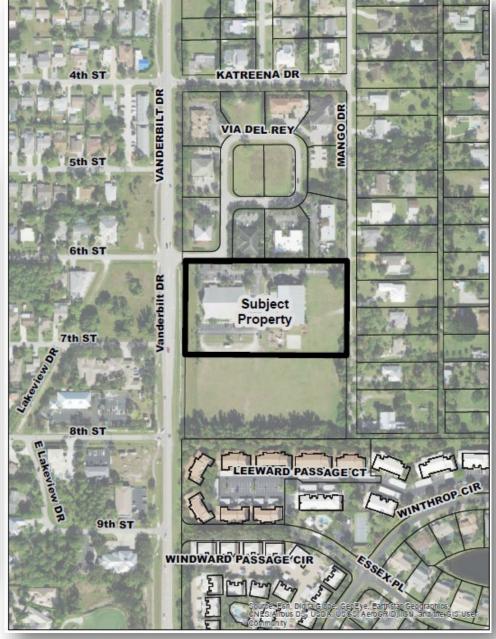

D. <u>Location</u>: 3971 Via Del Rey, Bonita Springs, FL 34134

E. Future Land Use Designation, Current Zoning and Use of Property:

Future Land Use: Medium Density Multi-Family Residential

Current Zoning: Agricultural (AG-2)

## F. <u>Surrounding Land Use</u>:

| Existing Zoning & Land Use                                                              | Future Land Use Map                        |
|-----------------------------------------------------------------------------------------|--------------------------------------------|
| North: Commercial Planned Development (CPD); Vanderbilt Office Park CPD                 | General Commercial                         |
| East: RS-3, RS-1, AG-2, Single-Family Homes                                             | Moderate Density Residential               |
| South: Residential Planned Development (RPD); Vacant (Future Assisted Living Facility). | Medium Density Multi-Family<br>Residential |
| West: C-1 Zoned, Collier County.                                                        | Collier County                             |

The subject property (STRAP Number 04-48-25-B1-00002.0000) is comprised of approximately 4.6± acres and is located at the Southeast corner of Vanderbilt Drive and Via Del Rey, in Section 04, Township 48 South, Range 25 East, Bonita Springs, Florida. If you have questions or comments, please contact Sharon Umpenhour at Q. Grady Minor and Associates, P.A., 3800 Via Del Rey, Bonita Springs, Florida 34134, email: sumpenhour@gradyminor.com, phone: 239-947-1144, fax: 239-947-0375. www.gradyminor.com/planning. The Neighborhood Information Meeting is for informational purposes only, it is not a public hearing.