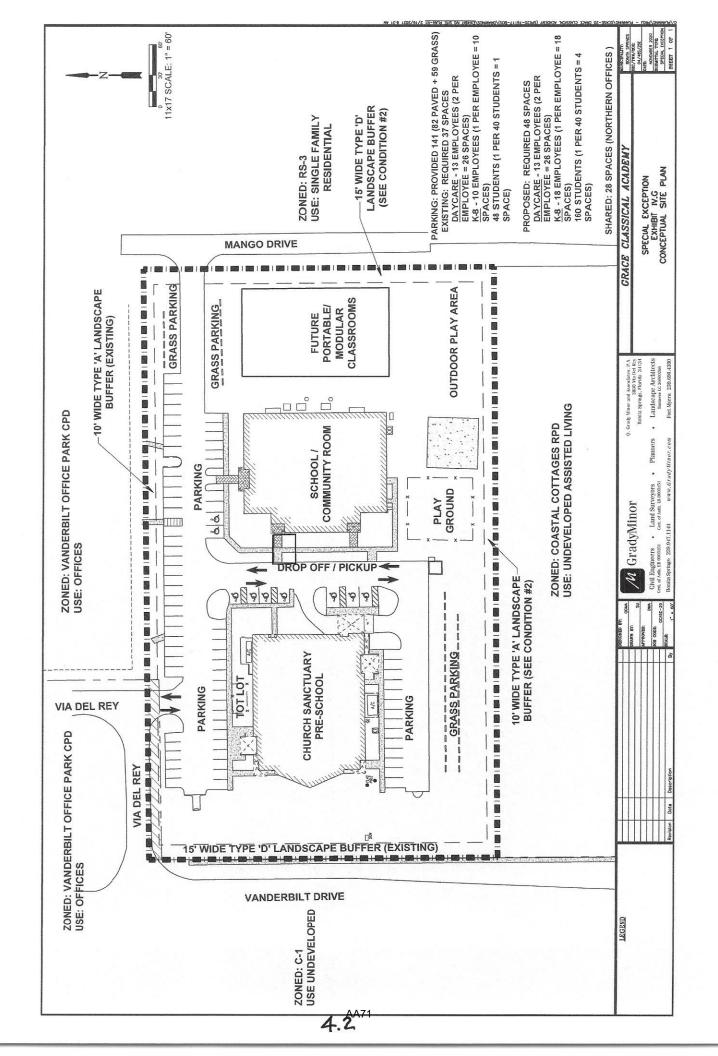

### Introduction/Synopsis

The special exception request is to allow an expansion of the K-8 private school, Grace Classical Academy, located at 3971 Via Del Rey. The site was previously approved under Zoning Resolution 14-05 for 48 students, any expansion requires a modification. The Land Development Code (LDC) allows Lee County noncommercial schools by right in the AG-2 district, and all others by special exception only. The Applicant was granted a temporary use in accordance with LDC 4-253 for 64 students total, which expires on August 27, 2021. This request includes a two-phased expansion.

- 1. The first phase request is to enroll 90 students within the existing Family Life Center building.
- 2. The second phase request is to enroll 160 students, within the existing Family Life Center building and the construction of portable or modular classrooms in the rear of the property (*see* Attachment A).

The subject property is owned by First Baptist Church of Bonita Springs, which currently has a Sanctuary building and a two-story multi-purpose building (the Family Life Center building). Currently, the Sanctuary building is occupied by a preschool during the week and Grace Classical Academy, Inc., the Applicant, leases the Family Life Center Building for their private noncommercial K-8 school use. The Applicant filed a request to expand their occupancy within the Family Life Center to 160 students in two phases. The Applicant has met with Community Development and Bonita Springs Fire Control and Rescue District and verified the building meets the applicable building and fire codes for the school use.

The neighborhood information meeting will provide general information regarding a proposed Special Exception (SE) application for a private K-8 school for property located at 3971 Via Del Rey. The applicant Grace Classical Academy, currently utilizes classroom space within the sanctuary building at New Life Church 3971 Via Del Rey and would like to move from their existing space on the property into the adjacent Family Life Center building and initially increase enrollment from 48 to 90 students. Grace Classical Academy would like to further increase enrollment to 160 children with the addition of portable classrooms at a future date.

The subject property (STRAP Number 04-48-25-B1-00002.0000) is comprised of approximately 4.6± acres and is located at the Southeast corner of Vanderbilt Drive and Via Del Rey, in Section 04, Township 48 South, Range 25 East, Bonita Springs, Florida. If you have questions or comments, please contact Sharon Umpenhour at Q. Grady Minor and Associates, P.A., 3800 Via Del Rey, Bonita Springs, Florida 34134, email: sumpenhour@gradyminor.com, phone: 239-947-1144, fax: 239-947-0375. www.gradyminor.com/planning. The Neighborhood Information Meeting is for informational purposes only, it is not a public hearing.