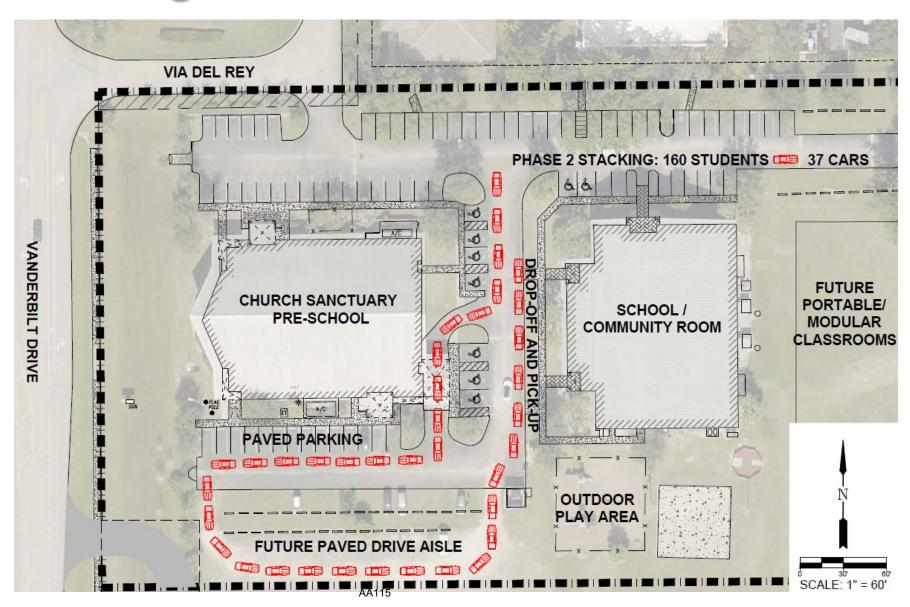

- 1. The first phase request is to enroll 90 students within the existing Family Life Center building.
- 2. The second phase request is to enroll 160 students, within the existing Family Life Center building and the construction of portable or modular classrooms in the rear of the property (*see* Attachment A).

The subject property is owned by First Baptist Church of Bonita Springs, which currently has a Sanctuary building and a two-story multi-purpose building (the Family Life Center building). Currently, the Sanctuary building is occupied by a preschool during the week and Grace Classical Academy, Inc., the Applicant, leases the Family Life Center Building for their private noncommercial K-8 school use. The Applicant filed a request to expand their occupancy within the Family Life Center to 160 students in two phases. The Applicant has met with Community Development and Bonita Springs Fire Control and Rescue District and verified the building meets the applicable building and fire codes for the school use.

f. Whether the request meets or exceeds all performance and locational standards set forth for the proposed use.

Staff thoroughly reviewed the stacking plans (Attachment C) for the pick-ups and dropoffs for the school use in relation to health, safety, welfare, and site functionality. As a result, the stacking plans changed throughout the review process to ensure the site can adequately accommodate all vehicles for queuing on site for both proposed phases. Staff is comfortable supporting this use as outlined at the end of this Staff Report, ensuring that drive aisles are paved as part of the expansion and that the site continues to function appropriately as the volume of students and vehicles increases, supporting the existing site and the nearby residences (Attachment C, Page 2).

Based on current conditions, the school can accommodate stacking for 90 students, proposed Phase 1, within the paved areas of the driveways. As conditioned and included in Phase 2 of the stacking plan, when enrollment exceeds 90 students, the site would be required to pave the southern drive aisle to accommodate all queuing for afternoon pick-ups entirely on site (Attachment C)