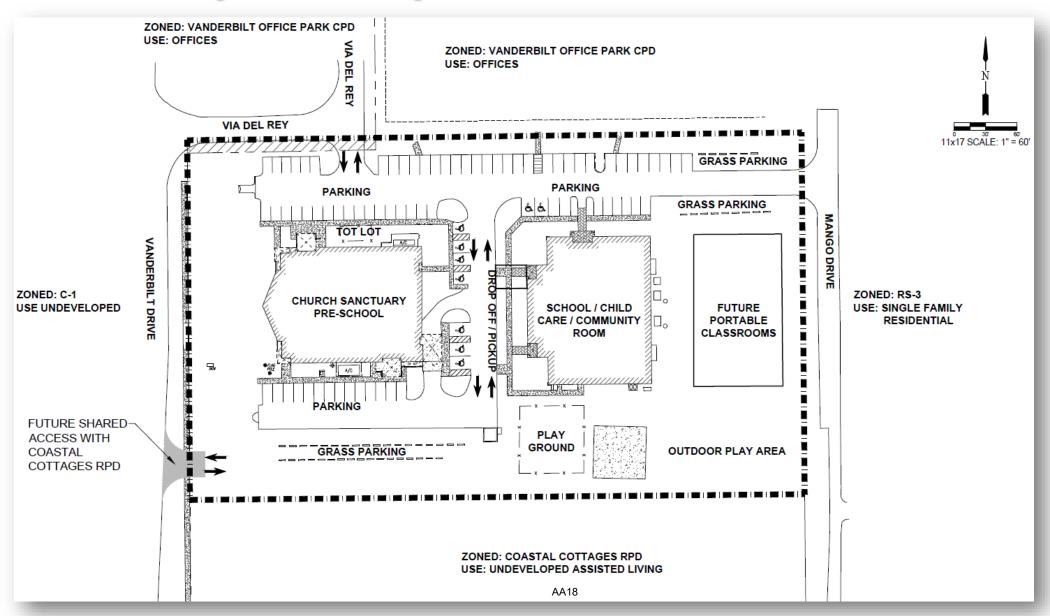

- 1. The first phase request is to enroll 90 students within the existing Family Life Center building.
- 2. The second phase request is to enroll 160 students, within the existing Family Life Center building and the construction of portable or modular classrooms in the rear of the property (*see* Attachment A).

The subject property is owned by First Baptist Church of Bonita Springs, which currently has a Sanctuary building and a two-story multi-purpose building (the Family Life Center building). Currently, the Sanctuary building is occupied by a preschool during the week and Grace Classical Academy, Inc., the Applicant, leases the Family Life Center Building for their private noncommercial K-8 school use. The Applicant filed a request to expand their occupancy within the Family Life Center to 160 students in two phases. The Applicant has met with Community Development and Bonita Springs Fire Control and Rescue District and verified the building meets the applicable building and fire codes for the school use.

f. Whether the request meets or exceeds all performance and locational standards set forth for the proposed use.

Staff thoroughly reviewed the stacking plans (Attachment C) for the pick-ups and dropoffs for the school use in relation to health, safety, welfare, and site functionality. As a result, the stacking plans changed throughout the review process to ensure the site can adequately accommodate all vehicles for queuing on site for both proposed phases. Staff is comfortable supporting this use as outlined at the end of this Staff Report, ensuring that drive aisles are paved as part of the expansion and that the site continues to function appropriately as the volume of students and vehicles increases, supporting the existing site and the nearby residences (Attachment C, Page 2).

Based on current conditions, the school can accommodate stacking for 90 students, proposed Phase 1, within the paved areas of the driveways. As conditioned and included in Phase 2 of the stacking plan, when enrollment exceeds 90 students, the site would be required to pave the southern drive aisle to accommodate all queuing for afternoon pick-ups entirely on site (Attachment C)