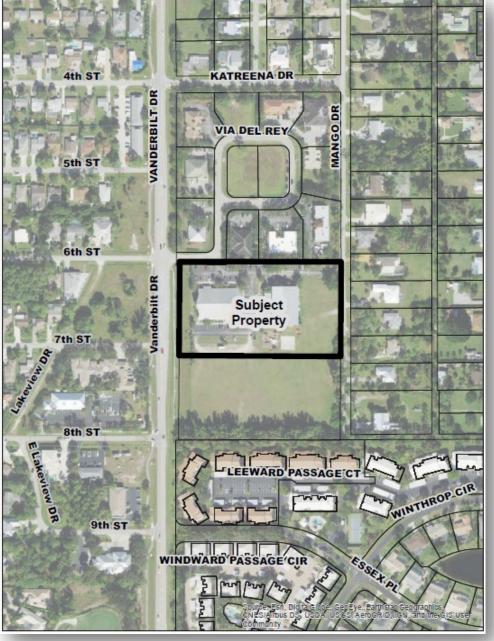

D. <u>Location</u>: 3971 Via Del Rey, Bonita Springs, FL 34134

E. Future Land Use Designation, Current Zoning and Use of Property:

Future Land Use: Medium Density Multi-Family Residential

Current Zoning: Agricultural (AG-2)

## F. <u>Surrounding Land Use</u>:

| Existing Zoning & Land Use                                                              | Future Land Use Map                        |
|-----------------------------------------------------------------------------------------|--------------------------------------------|
| North: Commercial Planned Development (CPD); Vanderbilt Office Park CPD                 | General Commercial                         |
| East: RS-3, RS-1, AG-2, Single-Family Homes                                             | Moderate Density Residential               |
| South: Residential Planned Development (RPD); Vacant (Future Assisted Living Facility). | Medium Density Multi-Family<br>Residential |
| West: C-1 Zoned, Collier County.                                                        | Collier County                             |

## Surrounding Zoning

The parcel to the north is zoned CPD and is a business office park.

To the south is currently vacant land, zoned RPD for an assisted living facility, per Zoning Ordinance 19-03.

To the east is Mango Drive, a public right-of-way, followed by single-family residential homes zoned RS-1, RS-3 and AG-2.

To the west is Vanderbilt Drive, the Lee/Collier County line, office buildings and single-family residences of Collier County.

## Neighborhood Compatibility

The Family Life Center building and site have already been developed and are being used for the private school use. The Sanctuary building operates as a Place of Worship.

To the north is an existing office park, comprised of individually owned parcels and businesses, and zoned Commercial Planned Development. To the east are single-family residential uses and to the south is currently vacant land, approved for a 92-bed assisted living facility.