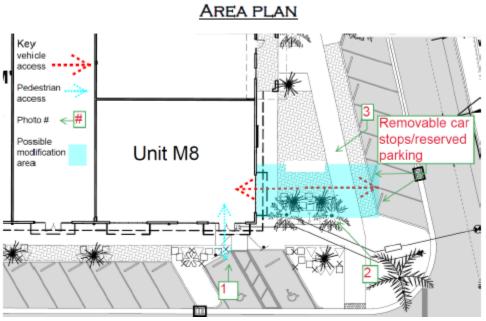

Figure 1: Proposed Access Points

Source: Applicant's Area Plan

## Area Requested modifications\*

- Removable car stops
- Reserved parking/8-5
- Roll up window to match existing
- Sub-surface modifications' for added vehicle weight if needed
  - \* Cars will be put on casters and pushed into/around and out of the facility. Cars will not be turned on inside the building

## **Pictures**

1 Existing pedestrian access doors-M8

2 Picture looking south west (existing buffering)

3 Picture looking south (before and after- no change to plan or elevations)