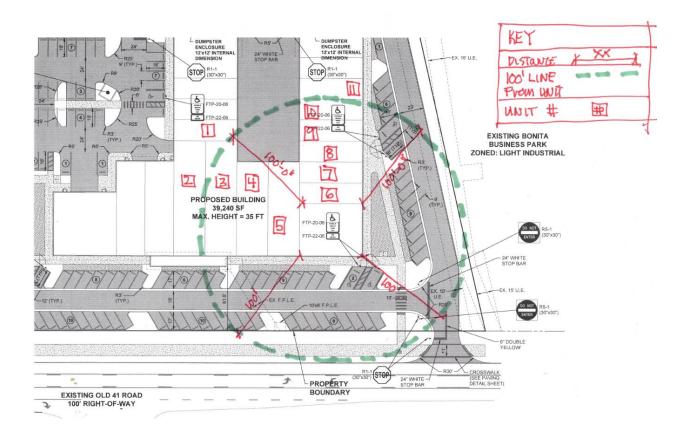

Figure 3: Area Location Source: Applicant's Area Location Map

## Area Requested modifications\*

- Removable car stops
- Reserved parking/8-5
- Roll up window to match existing
- Sub-surface modifications' for added vehicle weight if needed
  - \* Cars will be put on casters and pushed into/around and out of the facility. Cars will not be turned on inside the building

## **Pictures**

1 Existing pedestrian access doors-M8

2 Picture looking south west (existing buffering)

3 Picture looking south (before and after- no change to plan or elevations)