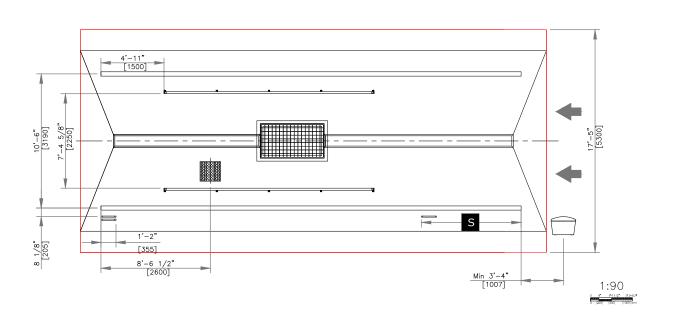

The indoor carwash is proposed to clean and detail only those cars that were previously ceramic coated by the facility, by appointment only. Only one car can be treated at a time by the car wash.

The car wash is proposed to be constructed inside of an enclosure built with soundproofing materials, as shown in **Attachment B.** 

#### Proposed location of sound absorption material

Figure 4: Floor Plan with Sound Deadening Materials

Figure 5: Wheel Casters Source: Applicant Narrative

## PROPOSED FLOOR PLAN

All cars are moved by hand and wheel casters, this include going in and out of the car wash. Engines will not be on during moves.

## Proposed location of sound absorption material

See below for specifications of both quiet Rock and sound batt insulation (or equal).