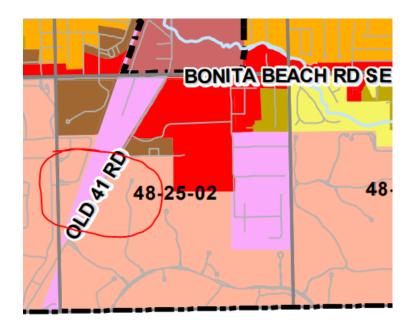

E. Location: 28280 Old 41 Rd., Unit M-8, Bonita Springs, FL 34135

F. Future Land Use Designation, Current Zoning and Use of Property:

Future Land Use: Industrial

Current Zoning: Bonita Beach Road Corridor Overlay- Historic Zone

Current Use: Causeway Commerce Park. Requested Unit: Vacant Commercial.

**Surrounding Land Use:** 

| Existing Zoning & Land Use                                                                                                                            | Future Land Use Map |
|-------------------------------------------------------------------------------------------------------------------------------------------------------|---------------------|
| North: Historic Zone of the Bonita Beach<br>Road Corridor Overlay; Bonita Business<br>Park                                                            | Industrial          |
| East: Old U.S. 41 Right-of-Way,<br>Commercial Planned Development (CPD),<br>Historic Zone of Bonita Beach Road<br>Corridor Overlay, Vacant Commercial | General Commercial  |
| South: Historic Zone of Bonita Beach Road<br>Corridor Overlay, Causeway Commerce Park                                                                 | Industrial          |
| West: Historic Zone of Bonita Beach Road<br>Corridor Overlay, Causeway Commerce Park                                                                  | Industrial          |

e. Whether the request is consistent with the goals, objectives, policies and intent of the Bonita Plan.

The property is located within the Industrial future land use category of the Bonita Plan, which is intended to primarily accommodate light industrial, research, warehousing and office uses. Appropriate uses include heavy commercial, light industrial, warehousing, recreation, public and semi-public uses. Goal 1 of the Future Land Use element includes promoting a high quality of life that preserves the natural environment and economic vitality of the community. Additionally, the commerce park was developed under the required Future Land Use Goals and Transportation Objectives of the Bonita Plan.

#### Comprehensive Plan Considerations

The subject property is located within the Industrial future land use category according to the Future Land Use Map of the City's Comprehensive Plan. The Industrial category is described in **Policy 1.1.16** as: