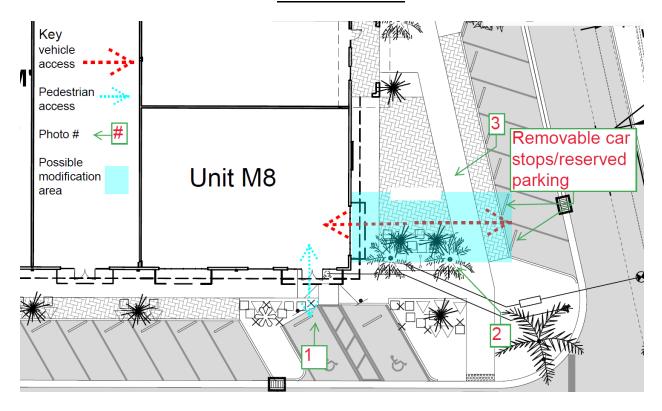

Figure 1: Proposed Access Points

Source: Applicant's Area Plan

#### **Internal Site Functionality**

In order to accommodate the entrance to the Unit, the Condominium has agreed to remove or reserve the two parking spaces closest to the Unit entrance for this requested use. The spaces will be adequately marked to remove any confusion for patrons of the commerce park. When customers with appointments arrive, they will park in the designated spaces for the Unit and turn off the vehicle's ignition. As proposed, the patrons will wait inside the Unit or receive a token to redeem

at one of the neighboring retail/food establishments. Wheel casters will be put on the vehicle and Staff will slowly push the vehicle in once appropriate safeguards are placed to ensure pedestrian traffic is informed of the upcoming sidewalk crossing. Once the vehicle is inside of the Unit, the proposed rolling door will be closed, and the vehicle will be moved around via the casters for the duration of the visit. Once the vehicle car wash, detailing or ceramic coating application are completed, the vehicle will be pushed back out by Staff to the designated spaces and the customer will depart in the manner required by the traffic patterns.

## Area Requested modifications\*

- Removable car stops
- Reserved parking/8-5
- Roll up window to match existing
- Sub-surface modifications' for added vehicle weight if needed
  - \* Cars will be put on casters and pushed into/around and out of the facility. Cars will not be turned on inside the building