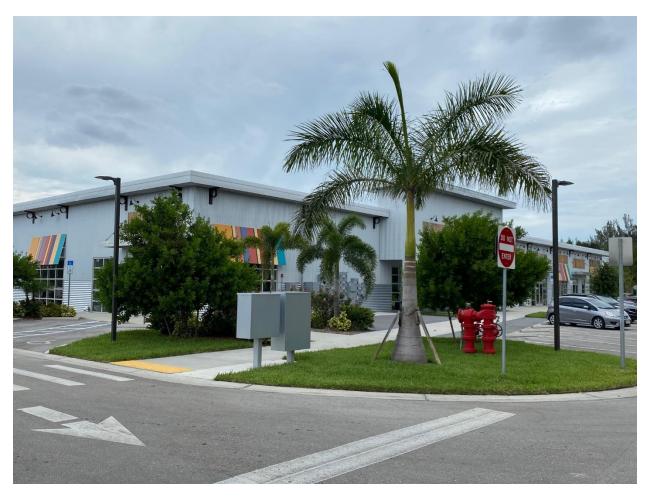

## **Pictures**

1 Existing pedestrian access doors-M8

2 Picture looking south west (existing buffering)

3 Picture looking south (before and after- no change to plan or elevations)

#### Introduction/Synopsis

The special exception request is to permit Primo, a boutique indoor car wash, detailing studio, and ceramic coating facility at 28280 Old 41 Rd., Unit M-8, within the Causeway Commerce Park. The Unit is approximately 2,775 square feet. The proposed location is within the Historic Zone of the Bonita Beach Road Corridor Overlay, which requires a special exception for both requested uses.

E. Location: 28280 Old 41 Rd., Unit M-8, Bonita Springs, FL 34135

F. Future Land Use Designation, Current Zoning and Use of Property:

Future Land Use: Industrial

Current Zoning: Bonita Beach Road Corridor Overlay- Historic Zone