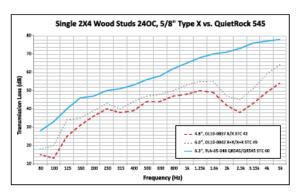

#### STC Comparison\*

1 layer 5/8" gypsum per side 42 45 6" CMU 49 2 layers 5/8" gypsum per side 1 layer QuietRock® 545 per side

\*in sinale wood stud construction (sinale 2x4 24" OC)