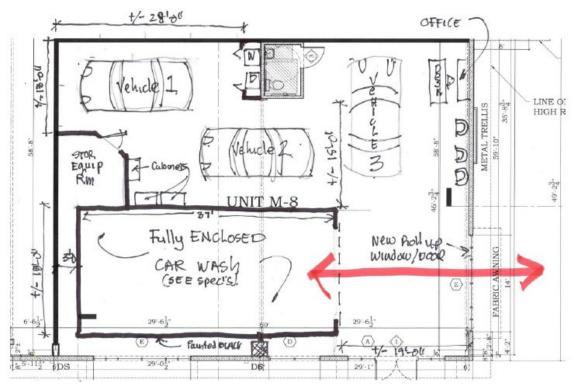

## PROPOSED FLOOR PLAN

Figure 2: Proposed Floor Plan

Source: Applicant's Floor Plan

## PROPOSED FLOOR PLAN

All cars are moved by hand and wheel casters, this include going in and out of the car wash. Engines will not be on during moves.