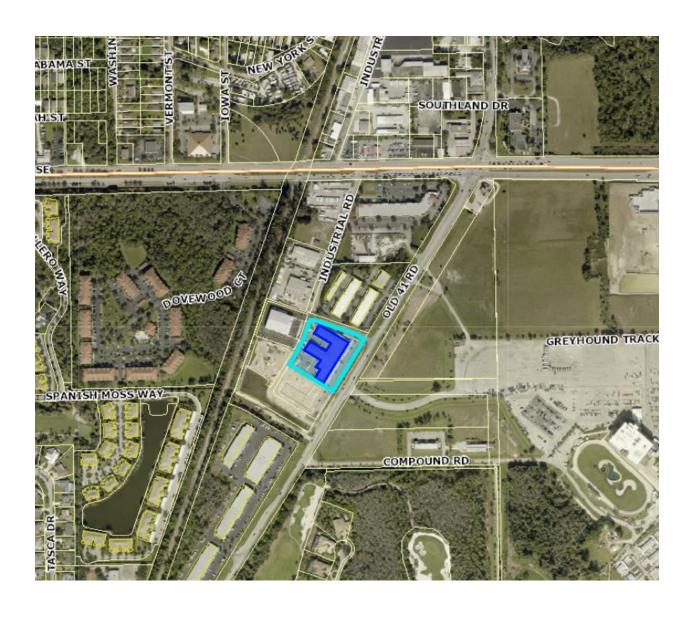

E. Location: 28280 Old 41 Rd., Unit M-8, Bonita Springs, FL 34135

F. Future Land Use Designation, Current Zoning and Use of Property:

Future Land Use: Industrial

Current Zoning: Bonita Beach Road Corridor Overlay- Historic Zone

Current Use: Causeway Commerce Park. Requested Unit: Vacant Commercial.

**Surrounding Land Use:** 

| Existing Zoning & Land Use                                                                                                                            | Future Land Use Map |
|-------------------------------------------------------------------------------------------------------------------------------------------------------|---------------------|
| North: Historic Zone of the Bonita Beach<br>Road Corridor Overlay; Bonita Business<br>Park                                                            | Industrial          |
| East: Old U.S. 41 Right-of-Way,<br>Commercial Planned Development (CPD),<br>Historic Zone of Bonita Beach Road<br>Corridor Overlay, Vacant Commercial | General Commercial  |
| South: Historic Zone of Bonita Beach Road<br>Corridor Overlay, Causeway Commerce Park                                                                 | Industrial          |
| West: Historic Zone of Bonita Beach Road<br>Corridor Overlay, Causeway Commerce Park                                                                  | Industrial          |

#### **Surrounding Zoning**

The proposed location is within the Historic Zone of the Bonita Beach Road Corridor Overlay. The commerce park was developed pursuant to the LDC standards in effect. The requested use incorporates a service (a commercial use) with an industrial component. Within the complex, more intense uses are permitted by right. Staff finds the request compatible with the surrounding zoning.