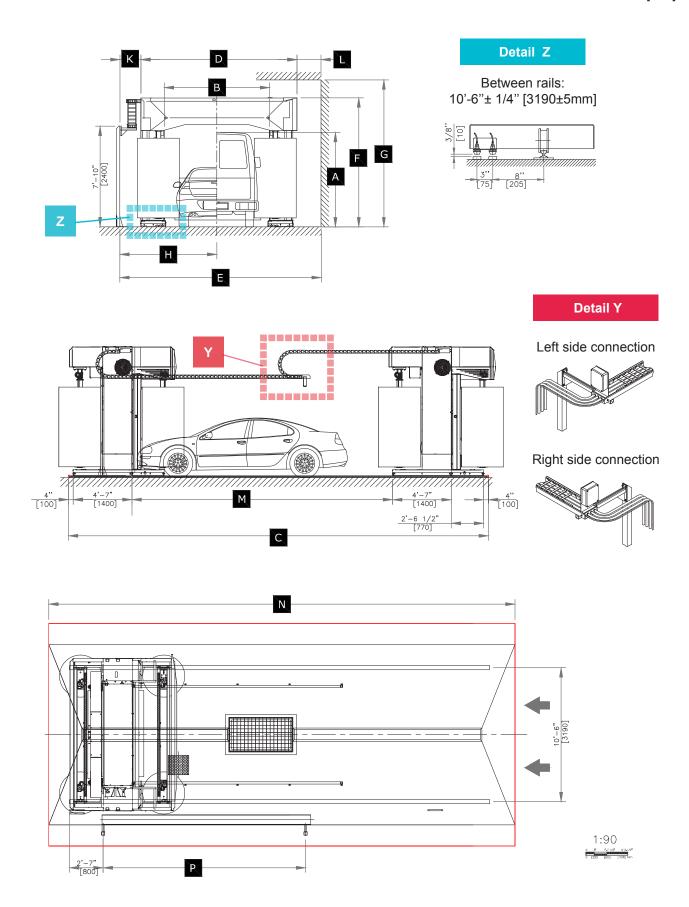

## PROPOSED FLOOR PLAN

All cars are moved by hand and wheel casters, this include going in and out of the car wash. Engines will not be on during moves.

## Proposed location of sound absorption material

See below for specifications of both quiet Rock and sound batt insulation (or equal).

## Area Requested modifications\*

- Removable car stops
- Reserved parking/8-5
- Roll up window to match existing
- Sub-surface modifications' for added vehicle weight if needed
  - \* Cars will be put on casters and pushed into/around and out of the facility. Cars will not be turned on inside the building