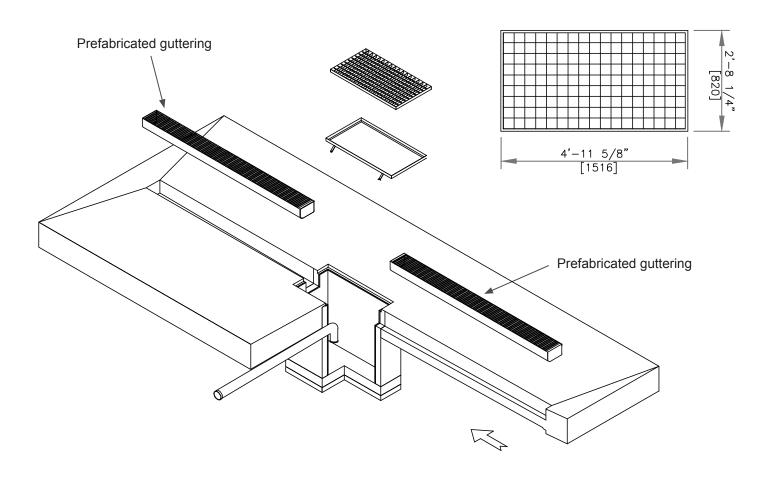

The indoor carwash is proposed to clean and detail only those cars that were previously ceramic coated by the facility, by appointment only. Only one car can be treated at a time by the car wash.

The car wash is proposed to be constructed inside of an enclosure built with soundproofing materials, as shown in **Attachment B.** 

#### Proposed location of sound absorption material

Figure 4: Floor Plan with Sound Deadening Materials

Figure 5: Wheel Casters Source: Applicant Narrative

## Proposed location of sound absorption material

See below for specifications of both quiet Rock and sound batt insulation (or equal).