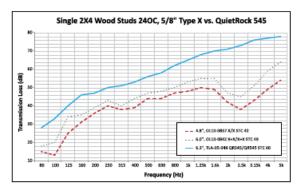

#### STC Comparison\*

1 layer 5/8" gypsum per side 42 45 6" CMU 49 2 layers 5/8" gypsum per side 1 layer QuietRock® 545 per side

\*in sinale wood stud construction (sinale 2x4 24" OC)