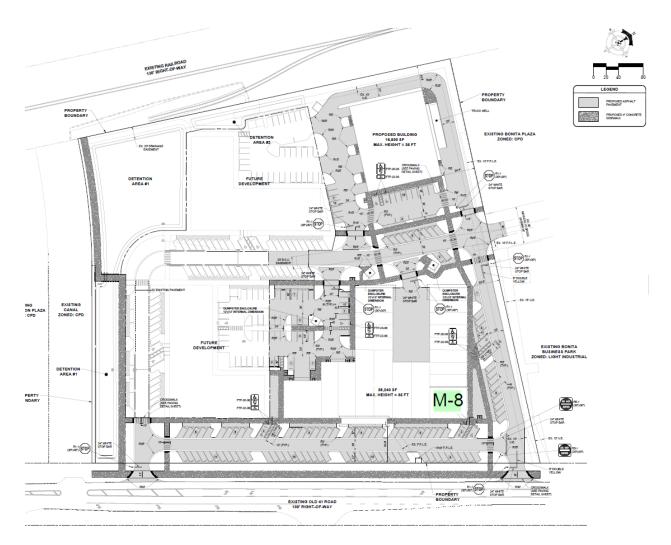

Figure 1: Proposed Access Points

Source: Applicant's Area Plan

## **AREA PLAN**

## Area Requested modifications\*

- Removable car stops
- Reserved parking/8-5
- Roll up window to match existing
- Sub-surface modifications' for added vehicle weight if needed
  - \* Cars will be put on casters and pushed into/around and out of the facility. Cars will not be turned on inside the building

## **Pictures**

1 Existing pedestrian access doors-M8

2 Picture looking south west (existing buffering)

3 Picture looking south (before and after- no change to plan or elevations)