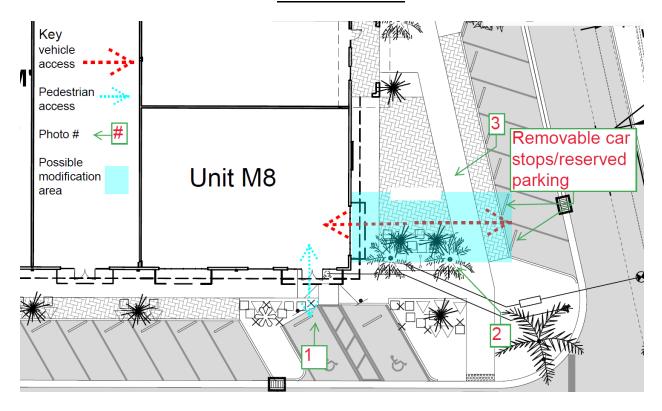

Figure 1: Proposed Access Points

Source: Applicant's Area Plan

## Area Requested modifications\*

- Removable car stops
- Reserved parking/8-5
- Roll up window to match existing
- Sub-surface modifications' for added vehicle weight if needed
  - \* Cars will be put on casters and pushed into/around and out of the facility. Cars will not be turned on inside the building

## **Pictures**

1 Existing pedestrian access doors-M8

2 Picture looking south west (existing buffering)

3 Picture looking south (before and after- no change to plan or elevations)