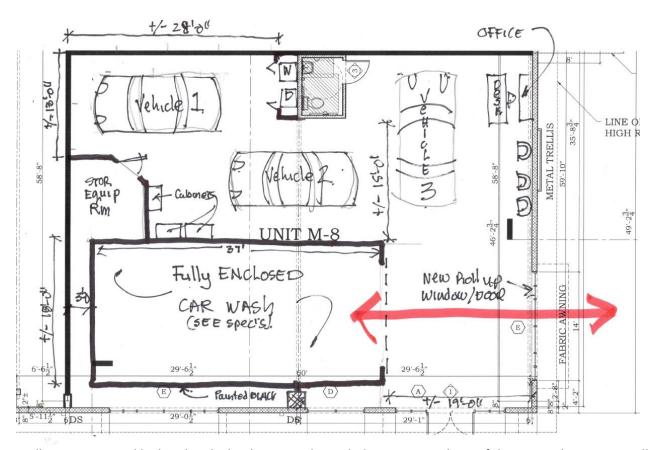

#### Introduction/Synopsis

The special exception request is to permit Primo, a boutique indoor car wash, detailing studio, and ceramic coating facility at 28280 Old 41 Rd., Unit M-8, within the Causeway Commerce Park. The Unit is approximately 2,775 square feet. The proposed location is within the Historic Zone of the Bonita Beach Road Corridor Overlay, which requires a special exception for both requested uses.

The Applicant proposes to build-out Unit M-8 to apply ceramic coating to cars and subsequently treat those cars with the proposed touchless indoor carwash and detailing services. The request would allow for a maximum of four vehicles to be worked on at any given time, by appointment only, to be conducted entirely within the Unit.

## PROPOSED FLOOR PLAN

All cars are moved by hand and wheel casters, this include going in and out of the car wash. Engines will not be on during moves.

## Area Requested modifications\*

- Removable car stops
- Reserved parking/8-5
- Roll up window to match existing
- Sub-surface modifications' for added vehicle weight if needed
  - \* Cars will be put on casters and pushed into/around and out of the facility. Cars will not be turned on inside the building