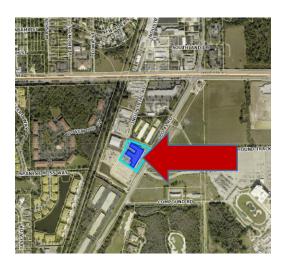

FL 33928    | 02-48-25-B1-29000.0M20<br>28280 OLD 41 RD #M20<br>BONITA SPRINGS FL 34135        | CAUSEWAY COMMERCE BUILDING, A COMMERCIAL<br>CONDOMINIUM<br>AS DESC IN INST# 2019-76625<br>UNIT M-20 | 43 |
| DELIZIOSI LLC<br>12801 COMMERCE LAKES DR #14<br>FORT MYERS FL 33913              | 02.48-25-B1-29000.0M21<br>28280 OLD 41 RD ≠M21<br>BONITA SPRINGS FL 34135        | CAUSEWAY COMMERCE BUILDING, A COMMERCIAL<br>CONDOMINIUM<br>AS DESC IN INST# 2019-76625<br>UNIT M-21 | 43 |
| RODRIGUEZ CARMEN<br>134 BURNT PINE DR<br>NAPLES FL 34119                         | 02-48-25-B1-29000.0M22<br>28280 OLD 41 RD #M22<br>BONITA SPRINGS FL 34135        | CAUSEWAY COMMERCE BUILDING, A COMMERCIAL<br>CONDOMINIUM<br>AS DESC IN INST# 2019-76625<br>UNIT M-22 | 43 |



# Neighborhood Meeting Special Exception



**Proposed Property Location:** 

28280 Old 41 Road, Unit M-8, Bonita Springs, Florida 34135



# Neighborhood Meeting **Unit location**





# Neighborhood Meeting Special Exception

What is special exception?

a use of property that is allowed under a zoning ordinance under specified conditions.

We are requesting "Boutique touchless wash/auto detailing"

**Proposed Property Location:** 

28280 Old 41 Road, Unit M-8, Bonita Springs, Florida 34135

# What is Primo Ceramic Coating?







Clean - Correct - Preserve



# Services Provided

# **Highline Detailing**

Top Tier Automotive Detailing

# **Ceramic Coating**

Ceramic Coatings Are Nano-ceramic glass coatings that form a Strong, durable shield resistant to Harsh Conditions

# **Paint Correction**

Bring out the true beauty of your