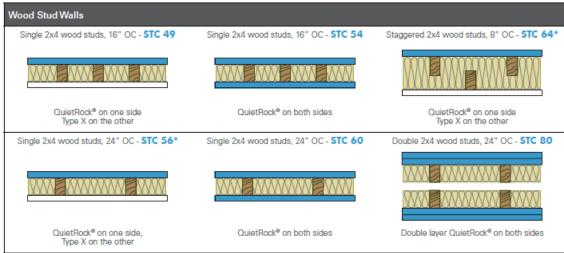

## Proposed location of sound absorption material

See below for specifications of both quiet Rock and sound batt insulation (or equal).

# QuietRock® 545

## The HIGHEST PERFORMING Sound Reducing Gypsum Panel on the Market

QuietRock® 545 is the only sound damping panel that is designed for maximum sound isolation across a broad frequency range. QuietRock® 545 is ideal for high-end home theaters, commercial theaters, professional studios, music rooms, and other projects where low-frequency mitigation is critical.

#### QuietRock® 545 Benefits

- · Highest performing sound damping drywall available
- Exceptional low-frequency performance
- · Maximum sound isolation across a broad frequency range
- Ideal for high-end home theaters, studios, commercial theaters, and other sound rooms
- Lab tested and proven to outperform older conventional sound isolation methods
- · Offers high STC ratings, tested up to STC 80

Multi-layer gypsum panel engineered to provide maximum sound attenuation across a broad frequency range. QuietRock® 545 can be used in any application where transmission loss performance is required at low frequencies - ideal for commercial theaters, home theaters, studios, and sound rooms.

#### STC Comparison\*

1 layer 5/8" gypsum per side 42 45 6" CMU 49 2 layers 5/8" gypsum per side 1 layer QuietRock® 545 per side

\*in sinale wood stud construction (sinale 2x4 24" OC)

#### **Product Specifications:**

1-3/8" (34.9mm), tapered edge Thickness:

Width: 4' (1220mm) Lenaths: 8' (2438mm) 6.25 lbs/sqft Weight:

STC-rated Assemblies (per ASTM E 90): 60-80 Permeability (per ASTM E 695-03): 0 Product Standards: ASTM C 1396