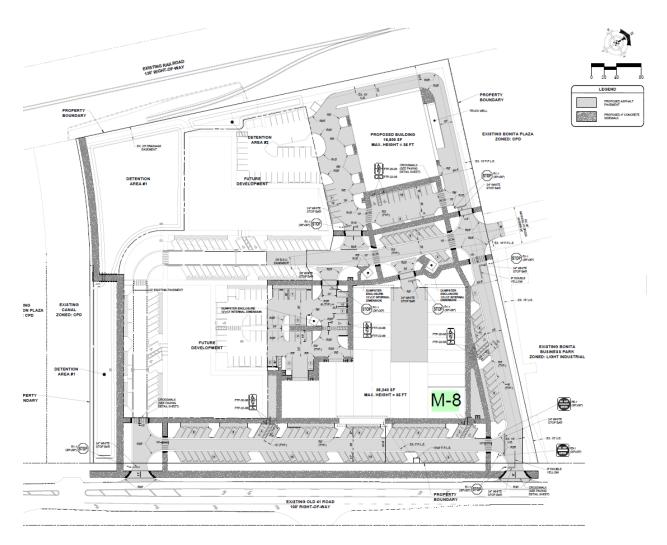

#### Introduction/Synopsis

The special exception request is to permit Primo, a boutique indoor car wash, detailing studio, and ceramic coating facility at 28280 Old 41 Rd., Unit M-8, within the Causeway Commerce Park. The Unit is approximately 2,775 square feet. The proposed location is within the Historic Zone of the Bonita Beach Road Corridor Overlay, which requires a special exception for both requested uses.

## SITE/FLOOR PLAN

- A. THE LOCATION AND CURRENT USE OF ALL EXISTING STRUCTURES ON THE SITE, AS WELL AS THOSE ON ADJACENT PROPERTIES WITHIN ON HUNDRED FEET OF THE PERIMETER BOUNDARIES OF THE SITE
  - PLEASE SEE ATTACHED UNITS AND SITE PLAN
- B. ALL PROPOSES STRUCTURES AND USES PROPOSED ON THE SITE
  - ALL USES ARE PER THE ZONING
- C. ANY EXISTING PUBLIC STREETS, EASEMENTS OR LAND RESERVATIONS WITHIN THE SITE AND THE PROPOSED MEANS OF VEHICULAR ACCESS TO AND FROM THE SITE