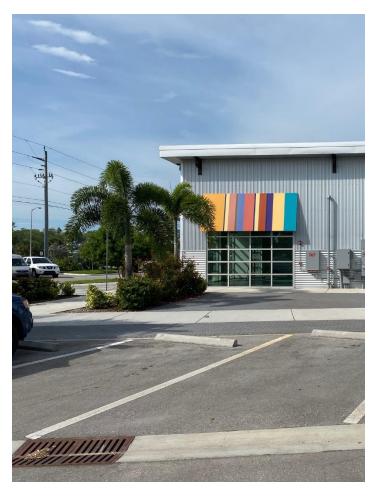

## **Pictures**

1 Existing pedestrian access doors-M8

2 Picture looking south west (existing buffering)

3 Picture looking south (before and after- no change to plan or elevations)