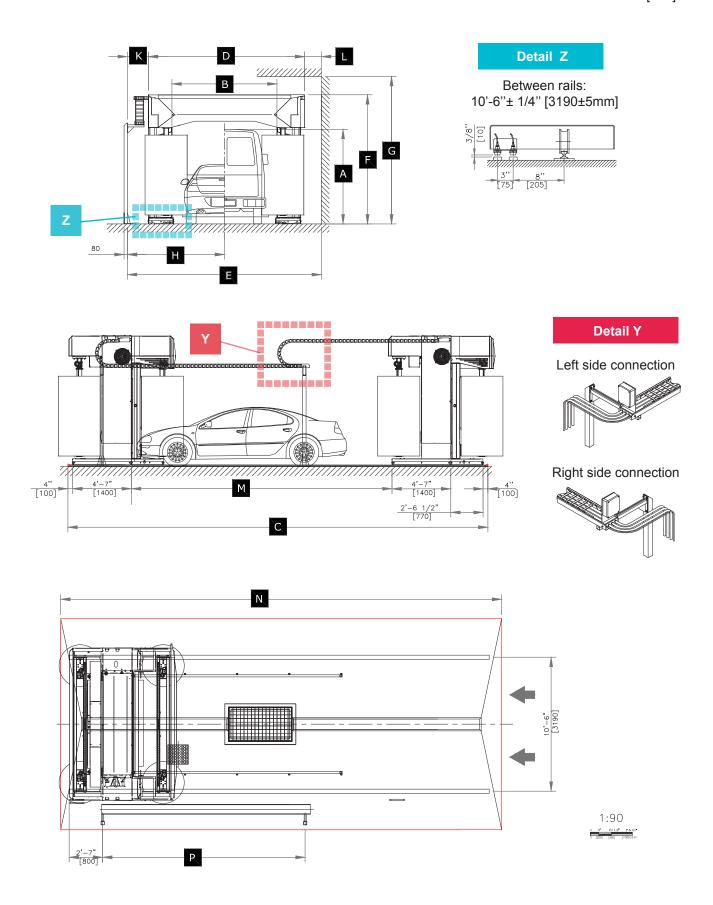

## PROPOSED FLOOR PLAN

All cars are moved by hand and wheel casters, this include going in and out of the car wash. Engines will not be on during moves.

## Proposed location of sound absorption material

See below for specifications of both quiet Rock and sound batt insulation (or equal).

## Area Requested modifications\*

- Removable car stops
- Reserved parking/8-5
- Roll up window to match existing
- Sub-surface modifications' for added vehicle weight if needed
  - \* Cars will be put on casters and pushed into/around and out of the facility. Cars will not be turned on inside the building