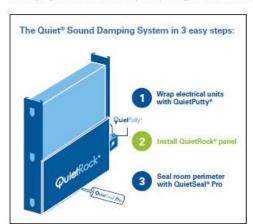

## Proposed location of sound absorption material

See below for specifications of both quiet Rock and sound batt insulation (or equal).

# QuietRock® 545

## The HIGHEST PERFORMING Sound Reducing Gypsum Panel on the Market

QuietRock® 545 is the only sound damping panel that is designed for maximum sound isolation across a broad frequency range. QuietRock® 545 is ideal for high-end home theaters, commercial theaters, professional studios, music rooms, and other projects where low-frequency mitigation is critical.