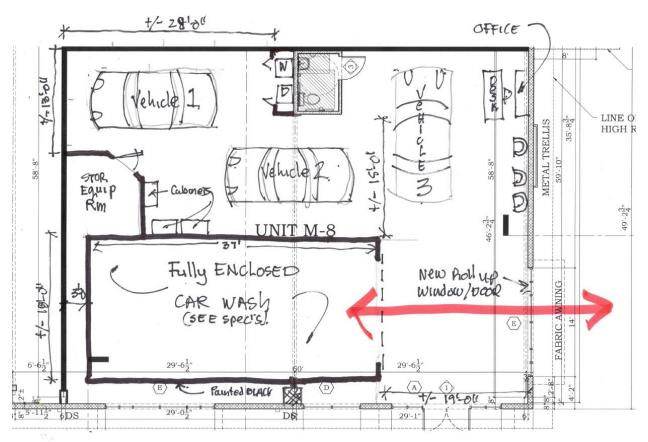

The indoor carwash is proposed to clean and detail only those cars that were previously ceramic coated by the facility, by appointment only. Only one car can be treated at a time by the car wash.

The car wash is proposed to be constructed inside of an enclosure built with soundproofing materials, as shown in **Attachment B.** 

## PROPOSED FLOOR PLAN

Figure 2: Proposed Floor Plan

Source: Applicant's Floor Plan

## PROPOSED FLOOR PLAN

All cars are moved by hand and wheel casters, this include going in and out of the car wash. Engines will not be on during moves.