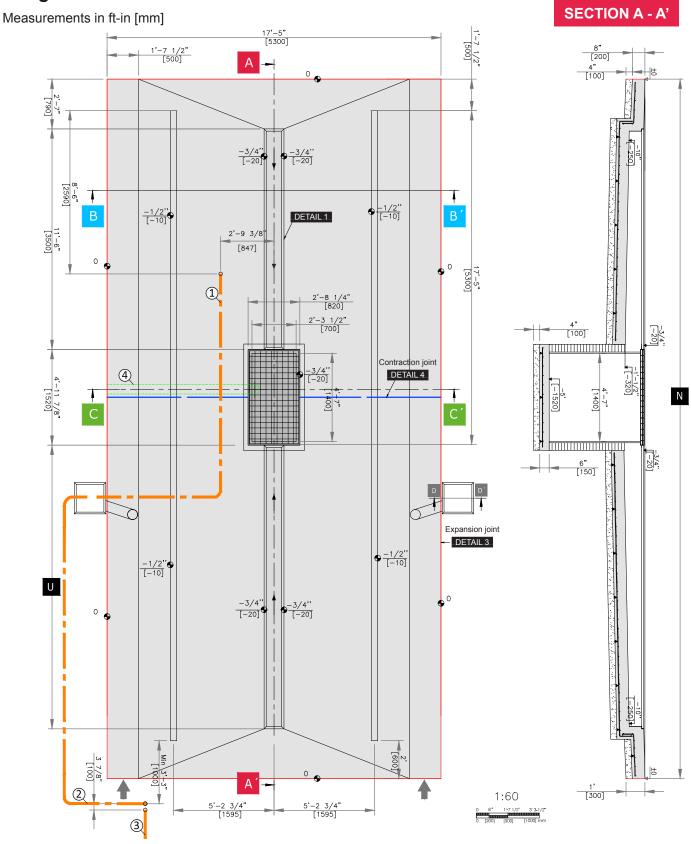

## Proposed location of sound absorption material

See below for specifications of both quiet Rock and sound batt insulation (or equal).

## The HIGHEST PERFORMING Sound Reducing Gypsum Panel on the Market

QuietRock® 545 is the only sound damping panel that is designed for maximum sound isolation across a broad frequency range. QuietRock® 545 is ideal for high-end home theaters, commercial theaters, professional studios, music rooms, and other projects where low-frequency mitigation is critical.

#### STC Comparison\*

1 layer 5/8" gypsum per side 42 45 6" CMU 49 2 layers 5/8" gypsum per side 1 layer QuietRock® 545 per side

\*in sinale wood stud construction (sinale 2x4 24" OC)

#### **Product Specifications:**

1-3/8" (34.9mm), tapered edge Thickness:

Width: 4' (1220mm) Lenaths: 8' (2438mm) 6.25 lbs/sqft Weight:

STC-rated Assemblies (per ASTM E 90): 60-80 Permeability (per ASTM E 695-03): 0 Product Standards: ASTM C 1396