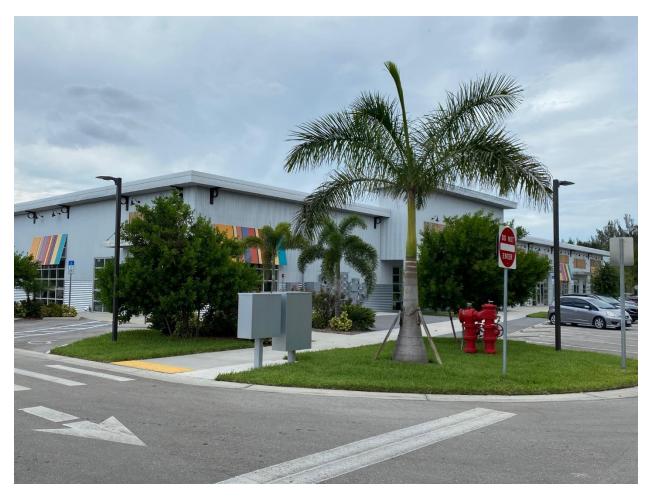

## **Pictures**

1 Existing pedestrian access doors-M8

2 Picture looking south west (existing buffering)

3 Picture looking south (before and after- no change to plan or elevations)