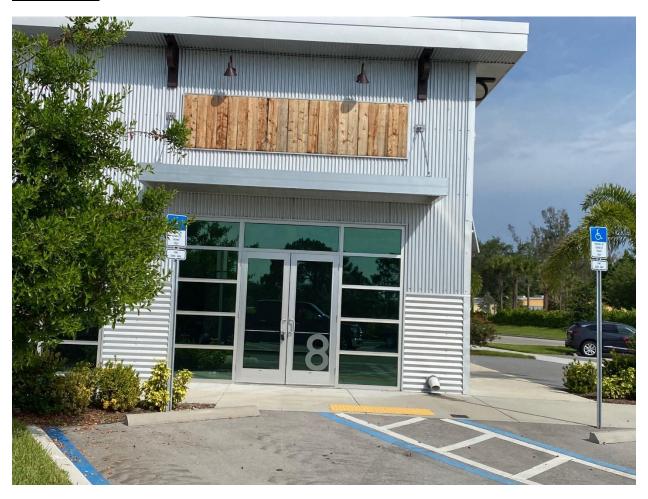

## **Pictures**

1 Existing pedestrian access doors-M8

2 Picture looking south west (existing buffering)

3 Picture looking south (before and after- no change to plan or elevations)