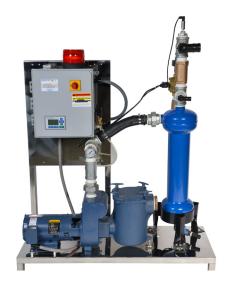

#### TOOL AND MATERIALS REQUIRED (SEE BELOW)

- BUFFER AND COMPRESSOR
- Sponge
- MICROFIBER CLOTHS
- GOOD LIGHTING
- PLACE TO WASH CAR
- INDOORS/OUT OF THE SUN LOCATION
- CERAMIC COATING

#### MOVING CARS IN THE SPACE OR IN AND OUT OF THE SPACE

• WHEEL CASTER

D. WHETHER THERE EXIST CHANGED OR CHANGING CONDITIONS THAT MAKE APPROVAL OF THE REQUEST APPROPRIATE

YES, WE BELIEVE THAT THERE EXISTS CHANGES THAT DEFIANTLY MAKE THIS REQUEST APPROPRIATE. THE NUMBER OF HIGH INCOME RESIDENTS WITH MULTIPLE HIGH-END VEHICLES IS FAR ABOVE AVERAGE FOR THE STATE AND THE COUNTY.