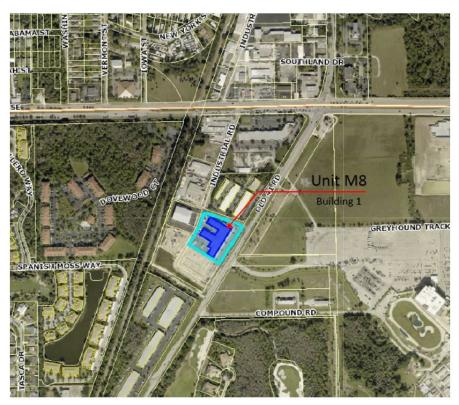

e designated spaces for the Unit and turn off the vehicle's ignition. As proposed, the patrons will wait inside the Unit or receive a token to redeem

at one of the neighboring retail/food establishments. Wheel casters will be put on the vehicle and Staff will slowly push the vehicle in once appropriate safeguards are placed to ensure pedestrian traffic is informed of the upcoming sidewalk crossing. Once the vehicle is inside of the Unit, the proposed rolling door will be closed, and the vehicle will be moved around via the casters for the duration of the visit. Once the vehicle car wash, detailing or ceramic coating application are completed, the vehicle will be pushed back out by Staff to the designated spaces and the customer will depart in the manner required by the traffic patterns.



Figure 3: Area Location Source: Applicant's Area Location Map

#### Proposed location of sound absorption material



Figure 4: Floor Plan with Sound Deadening Materials



Figure 5: Wheel Casters Source: Applicant Narrative

#### Comprehensive Plan Considerations

The subject property is located within the Industrial future land use category according to the Future Land Use Map of the City's Comprehensive Plan. The Industrial category is described in **Policy 1.1.16** as:

Source: Applicant Floor Plan Page 2

**Policy 1.1.16 Industrial** – Intended to primarily accommodate light industrial, research, warehousing and office uses.

a. Appropriate uses include heavy commercial, light industrial, warehousing, recreation, public and semi-public uses, and mixed-use planned development with re