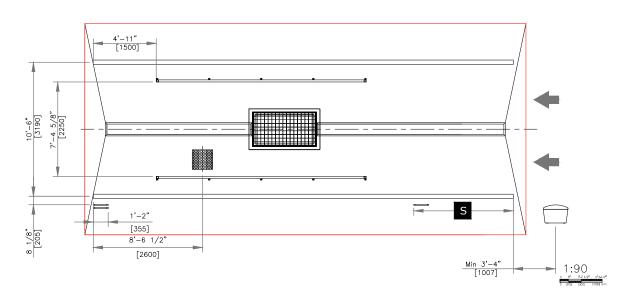

## PROPOSED FLOOR PLAN

All cars are moved by hand and wheel casters, this include going in and out of the car wash. Engines will not be on during moves.

## Proposed location of sound absorption material

See below for specifications of both quiet Rock and sound batt insulation (or equal).

## Area Requested modifications\*

- Removable car stops
- Reserved parking/8-5
- Roll up window to match existing
- Sub-surface modifications' for added vehicle weight if needed
  - \* Cars will be put on casters and pushed into/around and out of the facility. Cars will not be turned on inside the building