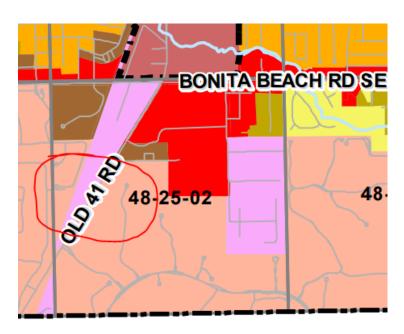

E. <u>Location</u>: 28280 Old 41 Rd., Unit M-5, Bonita Springs, FL 34135

F. Future Land Use Designation, Current Zoning and Use of Property:

Future Land Use: Industrial

Current Zoning: Bonita Beach Road Corridor Overlay-Historic Zone

Current Use: Causeway Commerce Park. Requested Unit: Vacant Commercial.

**Surrounding Land Use:** 

| Existing Zoning & Land Use                                                                                                                            | Future Land Use Map |
|-------------------------------------------------------------------------------------------------------------------------------------------------------|---------------------|
| North: Historic Zone of the Bonita Beach<br>Road Corridor Overlay; Bonita Business<br>Park                                                            | Industrial          |
| East: Old U.S. 41 Right-of-Way,<br>Commercial Planned Development (CPD),<br>Historic Zone of Bonita Beach Road<br>Corridor Overlay, Vacant Commercial | General Commercial  |
| South: Historic Zone of Bonita Beach Road<br>Corridor Overlay, Causeway Commerce Park                                                                 | Industrial          |
| West: Historic Zone of Bonita Beach Road<br>Corridor Overlay, Causeway Commerce Park                                                                  | Industrial          |

Figure 3: Area Location

Source: Applicant's Neighborhood Meeting PowerPoint

# AREA LOCATION MAP (EXHIBIT 3)