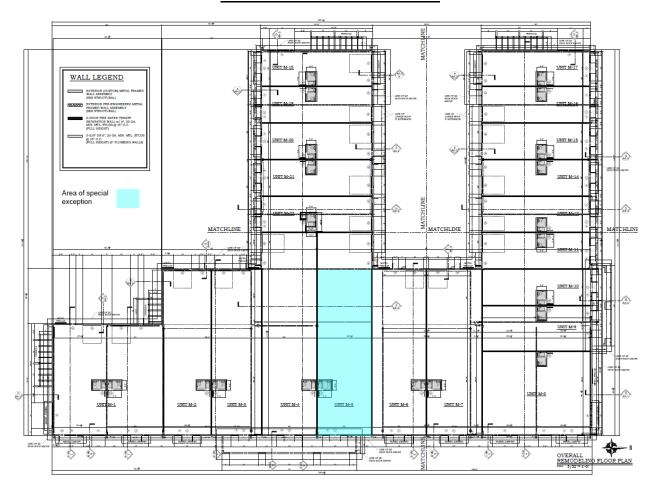

# M5-Probable floor plan

- A. THE LOCATION AND CURRENT USE OF ALL EXISTING STRUCTURES ON THE SITE, AS WELL AS THOSE ON ADJACENT PROPERTIES WITHIN ON HUNDRED FEET OF THE PERIMETER BOUNDARIES OF THE SITE
  - PLEASE SEE ATTACHED UNITS AND SITE PLAN ABOVE
- B. ALL PROPOSES STRUCTURES AND USES PROPOSED ON THE SITE
  - ALL USES ARE PER THE ZONING