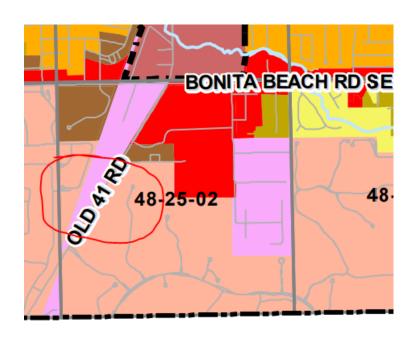

E. <u>Location</u>: 28280 Old 41 Rd., Unit M-5, Bonita Springs, FL 34135

F. Future Land Use Designation, Current Zoning and Use of Property:

Future Land Use: Industrial

Current Zoning: Bonita Beach Road Corridor Overlay-Historic Zone

Current Use: Causeway Commerce Park. Requested Unit: Vacant Commercial.

**Surrounding Land Use:** 

| Existing Zoning & Land Use                                                                                                                            | Future Land Use Map |
|-------------------------------------------------------------------------------------------------------------------------------------------------------|---------------------|
| North: Historic Zone of the Bonita Beach<br>Road Corridor Overlay; Bonita Business<br>Park                                                            | Industrial          |
| East: Old U.S. 41 Right-of-Way,<br>Commercial Planned Development (CPD),<br>Historic Zone of Bonita Beach Road<br>Corridor Overlay, Vacant Commercial | General Commercial  |
| South: Historic Zone of Bonita Beach Road<br>Corridor Overlay, Causeway Commerce Park                                                                 | Industrial          |
| West: Historic Zone of Bonita Beach Road<br>Corridor Overlay, Causeway Commerce Park                                                                  | Industrial          |

Figure 3: Area Location

Source: Applicant's Neighborhood Meeting PowerPoint

# AREA LOCATION MAP (EXHIBIT 3)