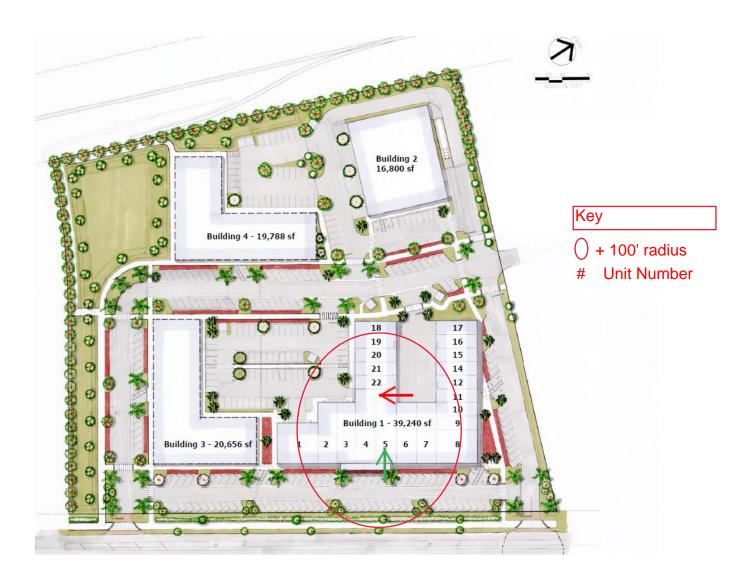

# **Business**

- 1 Industry/Bar Restaurant
- 2 Industry/Bar Restaurant
- 3 Cutting Edge Kitchen and Bath Design Studio
- 4 Encore Garage Company (Unit 1)

  This company assembles/fabricate cabinets/garage organizing systems and install garage floor coatings.
- 5 312 Motors (Requesting Special Exception)(Unit 5)

  This is an online indoors cars sales only showroom that is appointment based only.
- 6 Truly Handy (Unit 6)

  General contractor and handyman services
- 7 Truly Handy (Unit 7)

  General contractor and handyman services
- 8 Vacant-but under Special Exception Review for Primo
- 9 CRU Private Wine Club
- 10 CRU
- 11 Grumpy Goat Coffee-Coffee Roasters
- 12 Art Studio
- 13 Not used

| 14 | Gulfshore Fitness -Online and onsite fitness services/personal trainer  |
|----|-------------------------------------------------------------------------|
| 15 | Light-Scapes/lighting distributor (Unit 11) Landscape lighting designer |
| 16 | ??                                                                      |
| 17 | My Florida Real estate and Insurance                                    |
| 18 | Blue Water Reality of Naples                                            |
| 19 | Cotter Construction                                                     |
| 20 | Primo                                                                   |
| 21 | Pansardo- Italian food specialties                                      |
|    |                                                                         |

CJ Cleaning and Consulting

22