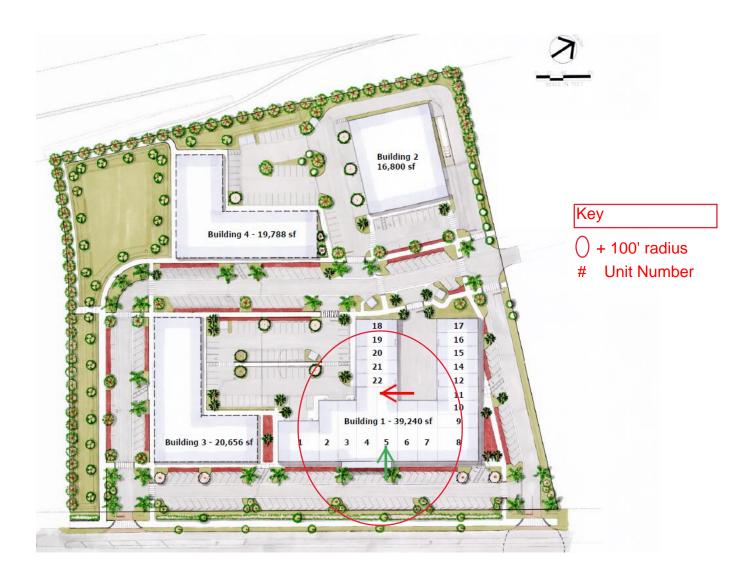

# **AREA NEIGHBOR PLAN**

(100 FEET FROM M8)

# **Business**

- 1 Industry/Bar Restaurant
- 2 Industry/Bar Restaurant
- 3 Cutting Edge Kitchen and Bath Design Studio
- 4 Encore Garage Company (Unit 1)

  This company assembles/fabricate cabinets/garage organizing systems and install garage floor coatings.
- 5 312 Motors (Requesting Special Exception)(Unit 5)

  This is an online indoors cars sales only showroom that is appointment based only.
- 6 Truly Handy (Unit 6)

  General contractor and handyman services
- 7 Truly Handy (Unit 7)

  General contractor and handyman services
- 8 Vacant-but under Special Exception Review for Primo
- 9 CRU Private Wine Club
- 10 CRU
- 11 Grumpy Goat Coffee-Coffee Roasters
- 12 Art Studio
- 13 Not used

| 14 | Gulfshore Fitness -Online and onsite fitness services/personal trainer  |
|----|-------------------------------------------------------------------------|
| 15 | Light-Scapes/lighting distributor (Unit 11) Landscape lighting designer |
| 16 | ??                                                                      |
| 17 | My Florida Real estate and Insurance                                    |
| 18 | Blue Water Reality of Naples                                            |
| 19 | Cotter Construction                                                     |
| 20 | Primo                                                                   |
| 21 | Pansardo- Italian food specialties                                      |
|    |                                                                         |

CJ Cleaning and Consulting

22