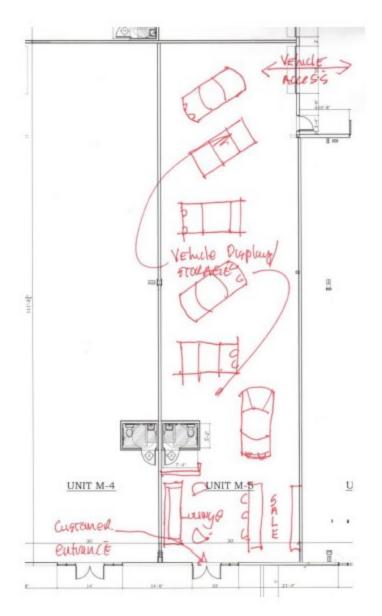

# **AREA PLAN**

Figure 1: Proposed Access Points

Source: Applicant's Area Plan

Figure 2: Proposed Floor Plan Source: Applicant's Neighborhood Meeting PowerPoint

# <u>312 Motors</u>

# M5-Probable floor plan

- A. THE LOCATION AND CURRENT USE OF ALL EXISTING STRUCTURES ON THE SITE, AS WELL AS THOSE ON ADJACENT PROPERTIES WITHIN ON HUNDRED FEET OF THE PERIMETER BOUNDARIES OF THE SITE
  - PLEASE SEE ATTACHED UNITS AND SITE PLAN ABOVE
- B. ALL PROPOSES STRUCTURES AND USES PROPOSED ON THE SITE
  - ALL USES ARE PER THE ZONING