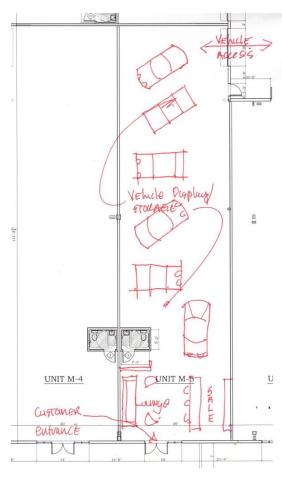

#### Introduction/Synopsis

The special exception request is to permit an online high-end vehicle sales showroom at 28280 Old 41 Rd., Unit M-5, within the Causeway Commerce Park.

This Unit has a vehicular access point from the rear of the Unit, allowing for a pedestrian only access via the front doors. The Applicant indicates that the operation will be by appointment only. No site modifications are proposed.

# **AREA PLAN**

Figure 1: Proposed Access Points

Source: Applicant's Area Plan

Figure 2: Proposed Floor Plan Source: Applicant's Neighborhood Meeting PowerPoint

#### Neighborhood Compatibility

Surrounded by commercial uses, the proposed use matches the retail operations in many other units within the complex. Vehicles can be serviced at the recently approved indoor carwash and ceramic coating facility in Unit M-8. Appointment clientele could also utilize the variety of food and retail establishments in the complex. The proposed location has a back door for vehicle access into the facility, making the request compatible for this site.