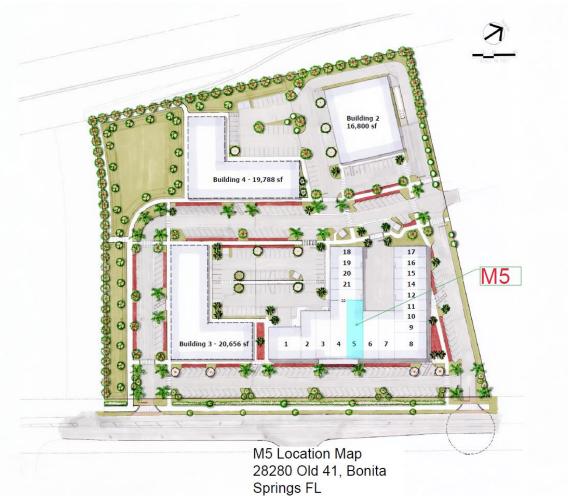

# M5-Probable floor plan

- A. THE LOCATION AND CURRENT USE OF ALL EXISTING STRUCTURES ON THE SITE, AS WELL AS THOSE ON ADJACENT PROPERTIES WITHIN ON HUNDRED FEET OF THE PERIMETER BOUNDARIES OF THE SITE
  - PLEASE SEE ATTACHED UNITS AND SITE PLAN ABOVE
- B. ALL PROPOSES STRUCTURES AND USES PROPOSED ON THE SITE
  - ALL USES ARE PER THE ZONING

# **Business**

- 1 Industry/Bar Restaurant
- 2 Industry/Bar Restaurant
- 3 Cutting Edge Kitchen and Bath Design Studio
- 4 Encore Garage Company (Unit 1)

  This company assembles/fabricate cabinets/garage organizing systems and install garage floor coatings.
- 5 312 Motors (Requesting Special Exception)(Unit 5)

  This is an online indoors cars sales only showroom that is appointment based only.
- 6 Truly Handy (Unit 6)

  General contractor and handyman services
- 7 Truly Handy (Unit 7)

  General contractor and handyman services
- 8 Vacant-but under Special Exception Review for Primo
- 9 CRU Private Wine Club
- 10 CRU
- 11 Grumpy Goat Coffee-Coffee Roasters
- 12 Art Studio
- 13 Not used

| 14 | Gulfshore Fitness -Online and onsite fitness services/personal trainer  |
|----|-------------------------------------------------------------------------|
| 15 | Light-Scapes/lighting distributor (Unit 11) Landscape lighting designer |
| 16 | ??                                                                      |
| 17 | My Florida Real estate and Insurance                                    |
| 18 | Blue Water Reality of Naples                                            |
| 19 | Cotter Construction                                                     |
| 20 | Primo                                                                   |
| 21 | Pansardo- Italian food specialties                                      |
|    |                                                                         |

CJ Cleaning and Consulting

22