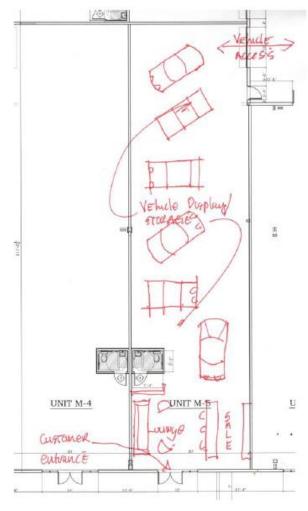

#### Introduction/Synopsis

The special exception request is to permit an online high-end vehicle sales showroom at 28280 Old 41 Rd., Unit M-5, within the Causeway Commerce Park.

This Unit has a vehicular access point from the rear of the Unit, allowing for a pedestrian only access via the front doors. The Applicant indicates that the operation will be by appointment only. No site modifications are proposed.

# **AREA PLAN**

Figure 1: Proposed Access Points

Source: Applicant's Area Plan

Figure 2: Proposed Floor Plan Source: Applicant's Neighborhood Meeting PowerPoint

# M5-Probable floor plan

- A. THE LOCATION AND CURRENT USE OF ALL EXISTING STRUCTURES ON THE SITE, AS WELL AS THOSE ON ADJACENT PROPERTIES WITHIN ON HUNDRED FEET OF THE PERIMETER BOUNDARIES OF THE SITE
  - PLEASE SEE ATTACHED UNITS AND SITE PLAN ABOVE
- B. ALL PROPOSES STRUCTURES AND USES PROPOSED ON THE SITE
  - ALL USES ARE PER THE ZONING