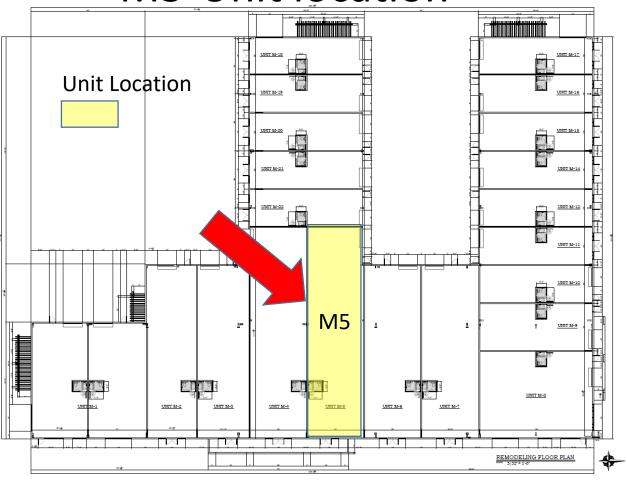

E. <u>Location</u>: 28280 Old 41 Rd., Unit M-5, Bonita Springs, FL 34135

F. Future Land Use Designation, Current Zoning and Use of Property:

Future Land Use: Industrial

Current Zoning: Bonita Beach Road Corridor Overlay-Historic Zone

#### Introduction/Synopsis

The special exception request is to permit an online high-end vehicle sales showroom at 28280 Old 41 Rd., Unit M-5, within the Causeway Commerce Park.

This Unit has a vehicular access point from the rear of the Unit, allowing for a pedestrian only access via the front doors. The Applicant indicates that the operation will be by appointment only. No site modifications are proposed.

# **AREA PLAN**

Figure 1: Proposed Access Points

Source: Applicant's Area Plan

Figure 2: Proposed Floor Plan Source: Applicant's Neighborhood Meeting PowerPoint