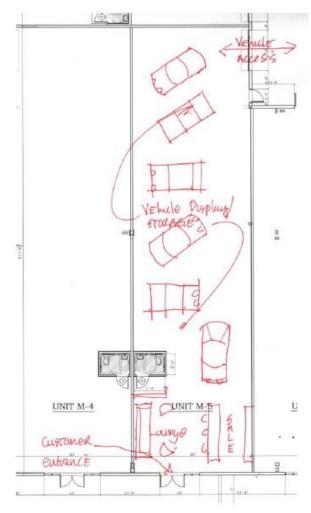

#### Introduction/Synopsis

The special exception request is to permit an online high-end vehicle sales showroom at 28280 Old 41 Rd., Unit M-5, within the Causeway Commerce Park.

This Unit has a vehicular access point from the rear of the Unit, allowing for a pedestrian only access via the front doors. The Applicant indicates that the operation will be by appointment only. No site modifications are proposed.

#### Neighborhood Compatibility

Surrounded by commercial uses, the proposed use matches the retail operations in many other units within the complex. Vehicles can be serviced at the recently approved indoor carwash and ceramic coating facility in Unit M-8. Appointment clientele could also utilize the variety of food and retail establishments in the complex. The proposed location has a back door for vehicle access into the facility, making the request compatible for this site.