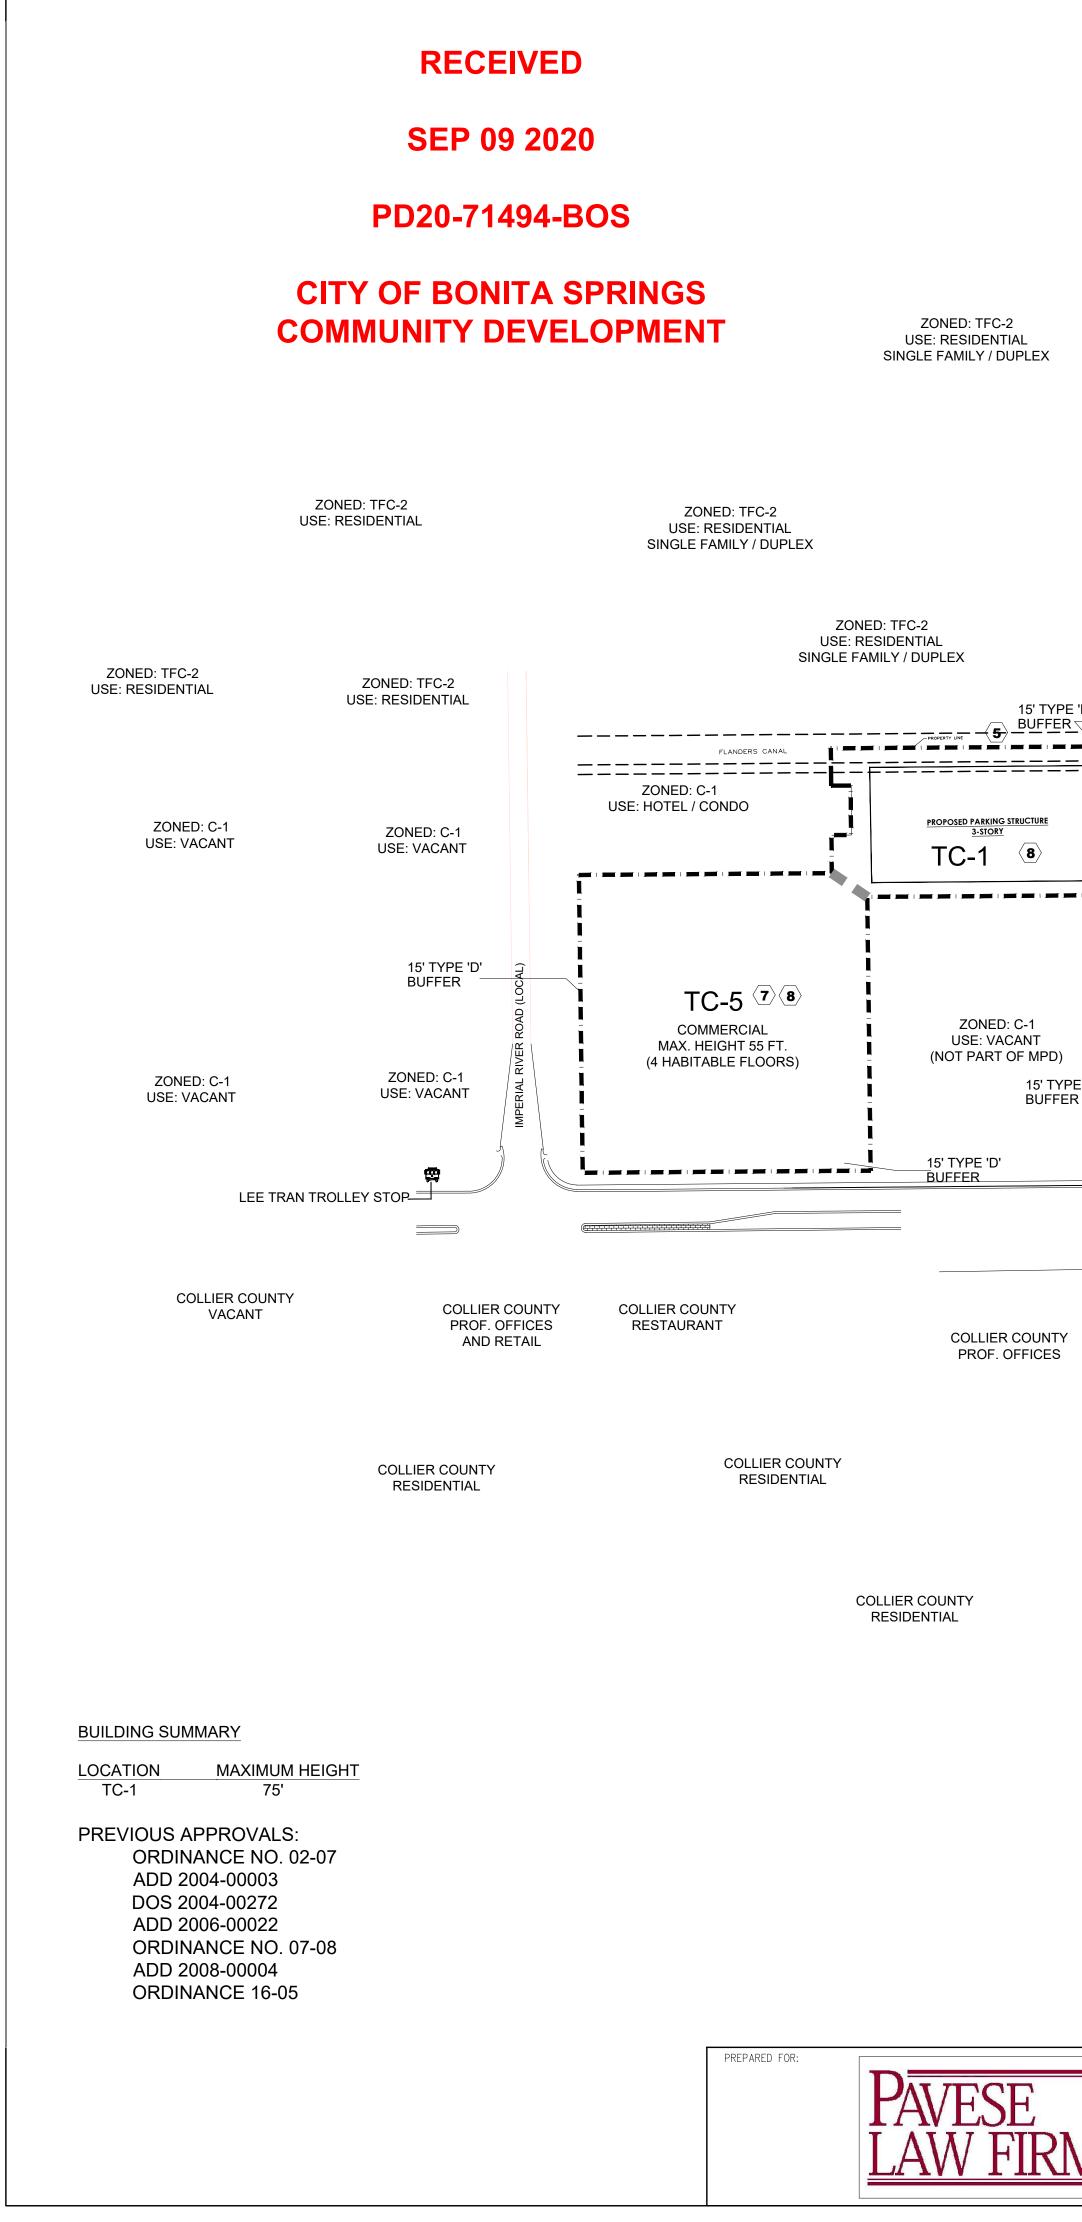

|                          | 15' TYPE 'B' BU                       | IFFER   | ZONED: TFC-2<br>USE: RESIDENTIAL<br>SINGLE FAMILY / DUPLEX 30' BUFFER |                                                                                          |                                        |                                          | USE                                                                                 | ZONED: TI<br>USE: RESIDE<br>SINGLE FAMILY |  |
|--------------------------|---------------------------------------|---------|-----------------------------------------------------------------------|------------------------------------------------------------------------------------------|----------------------------------------|------------------------------------------|-------------------------------------------------------------------------------------|-------------------------------------------|--|
|                          | <b>5</b>                              |         | HIGH CHAIN LINK FENCE<br>YP.)                                         |                                                                                          | 3UFFER<br>MIN.)                        | 10' BUFFER<br>(MIN.)                     | 5                                                                                   |                                           |  |
| 'D'                      |                                       | KEŃ'SWA | EXISTING BLDG 2<br>2 STORIES OVER ARRIVG                              | NEW PARALEL PARKING<br>EXISTING BLDG 4<br>2 STORIES OVER PARKING<br>ORED                 | BLDG 5<br>HOTEL /                      |                                          |                                                                                     |                                           |  |
|                          | CINER STREET (LOCAL)                  |         | XISTING<br>TIME<br>TIME<br>CLUBHOUSE<br>POOL                          |                                                                                          |                                        | TC-1                                     | SEAFOOD                                                                             | NG RHOI<br>D RESTAI<br>ZONED<br>C-1       |  |
|                          | 15' TYPE 'D'                          |         | BONITA BEACH ROAD (ARTER                                              |                                                                                          |                                        |                                          |                                                                                     |                                           |  |
|                          | ZONED: C-1<br>BEACH<br>DRIVE<br>DRIVE | USE:    |                                                                       | NED: C-1<br>PTOMETRIST ZONED: C<br>USE: SIGN AND<br>SHOPS<br>ZONED: RS-3<br>USE: DAYCARE |                                        |                                          | AND                                                                                 | Z0<br>USE                                 |  |
|                          | ZONED: CS-1<br>USE: OFFICE            | USE: SI | NED: RS-1<br>NGLE FAMILY US<br>SIDENTIAL                              | ZONED: RS-1<br>SE: SINGLE FAMILY<br>RESIDENTIAL                                          |                                        | ZONED: CF-3<br>USE: FIRE STATION         | U                                                                                   | ZONED: /<br>SE: MINI<br>PARKING           |  |
|                          |                                       |         | LAND USE SUM                                                          | MARY                                                                                     |                                        |                                          |                                                                                     |                                           |  |
|                          |                                       | _       | PARCEL<br>TOWN CENTER                                                 | RESIDENTIAL<br>UNITS<br>(MAXIMUM) (1)                                                    | SQUA                                   | L/PROFESSIONAL<br>ARE FEET<br>IMUM ) (2) | HOTEL/MOTEL<br>UNITS (3)                                                            | ACF                                       |  |
|                          |                                       | -       | TC-1                                                                  | 140                                                                                      |                                        | 5,000                                    | 390(TOTAL TC)                                                                       | 1                                         |  |
|                          |                                       | -       | TC-2<br>TC-5                                                          | 80<br>0                                                                                  |                                        | 5,000<br>8,000                           | 40(TOTAL TC)                                                                        |                                           |  |
|                          |                                       | -       | RESIDENTIAL                                                           |                                                                                          |                                        |                                          |                                                                                     |                                           |  |
|                          |                                       | -       | R-1                                                                   |                                                                                          |                                        | N/A                                      |                                                                                     |                                           |  |
|                          |                                       | -       | TOTAL                                                                 | 220 MAXIMUM 23,00                                                                        |                                        | FEET MAXIMUM                             | 390 MAXIMUM                                                                         |                                           |  |
|                          |                                       | L       |                                                                       | will not exceed 220 dwellings.<br>essional area will not exceed 2<br>will not exceed 390 |                                        |                                          |                                                                                     |                                           |  |
|                          |                                       |         |                                                                       |                                                                                          |                                        |                                          |                                                                                     |                                           |  |
|                          |                                       |         |                                                                       |                                                                                          | DAN                                    | IKS 1051<br>F<br>PHONE: (23              | 11 SIX MILE CYPRESS PARKWA<br>ORT MYERS, FLORIDA 33966<br>39) 939–5490 FAX: (239) S | \Y<br>}39−2523                            |  |
| $\underline{\mathbf{N}}$ |                                       |         |                                                                       |                                                                                          | ENGINE<br>Professional Engineers, Plan | ERING ENG                                | GINEERING LICENSE # EB 646<br>SURVEY LICENSE # LB 6690<br>WWW.BANKSENG.COM          |                                           |  |
|                          | NO.                                   | DATE    | REVISION DESCR                                                        | IPTION BY                                                                                | Serving The State                      | Of Florida                               |                                                                                     |                                           |  |
|                          |                                       |         |                                                                       |                                                                                          |                                        |                                          |                                                                                     |                                           |  |

USE: RESIDENTIAL SINGLE FAMILY / DUPLEX

ZONED: TFC-2 USE: RESIDENTIAL SINGLE FAMILY / DUPLEX

ZONED: TFC-2

| -2523 | MASTER CONCEPT PLAN<br>BONITA VILLAGE MPD<br>BONITA SPRINGS, FLORIDA |         |         |        |       |         |         |       |  |  |
|-------|----------------------------------------------------------------------|---------|---------|--------|-------|---------|---------|-------|--|--|
|       | DATE                                                                 | PROJECT | DRAWING | DESIGN | DRAWN | CHECKED | SCALE   | SHEET |  |  |
|       | 08/31/2020                                                           | 8348    | MCP     | KG     | KG    | DBA     | 1"=100' | 01    |  |  |