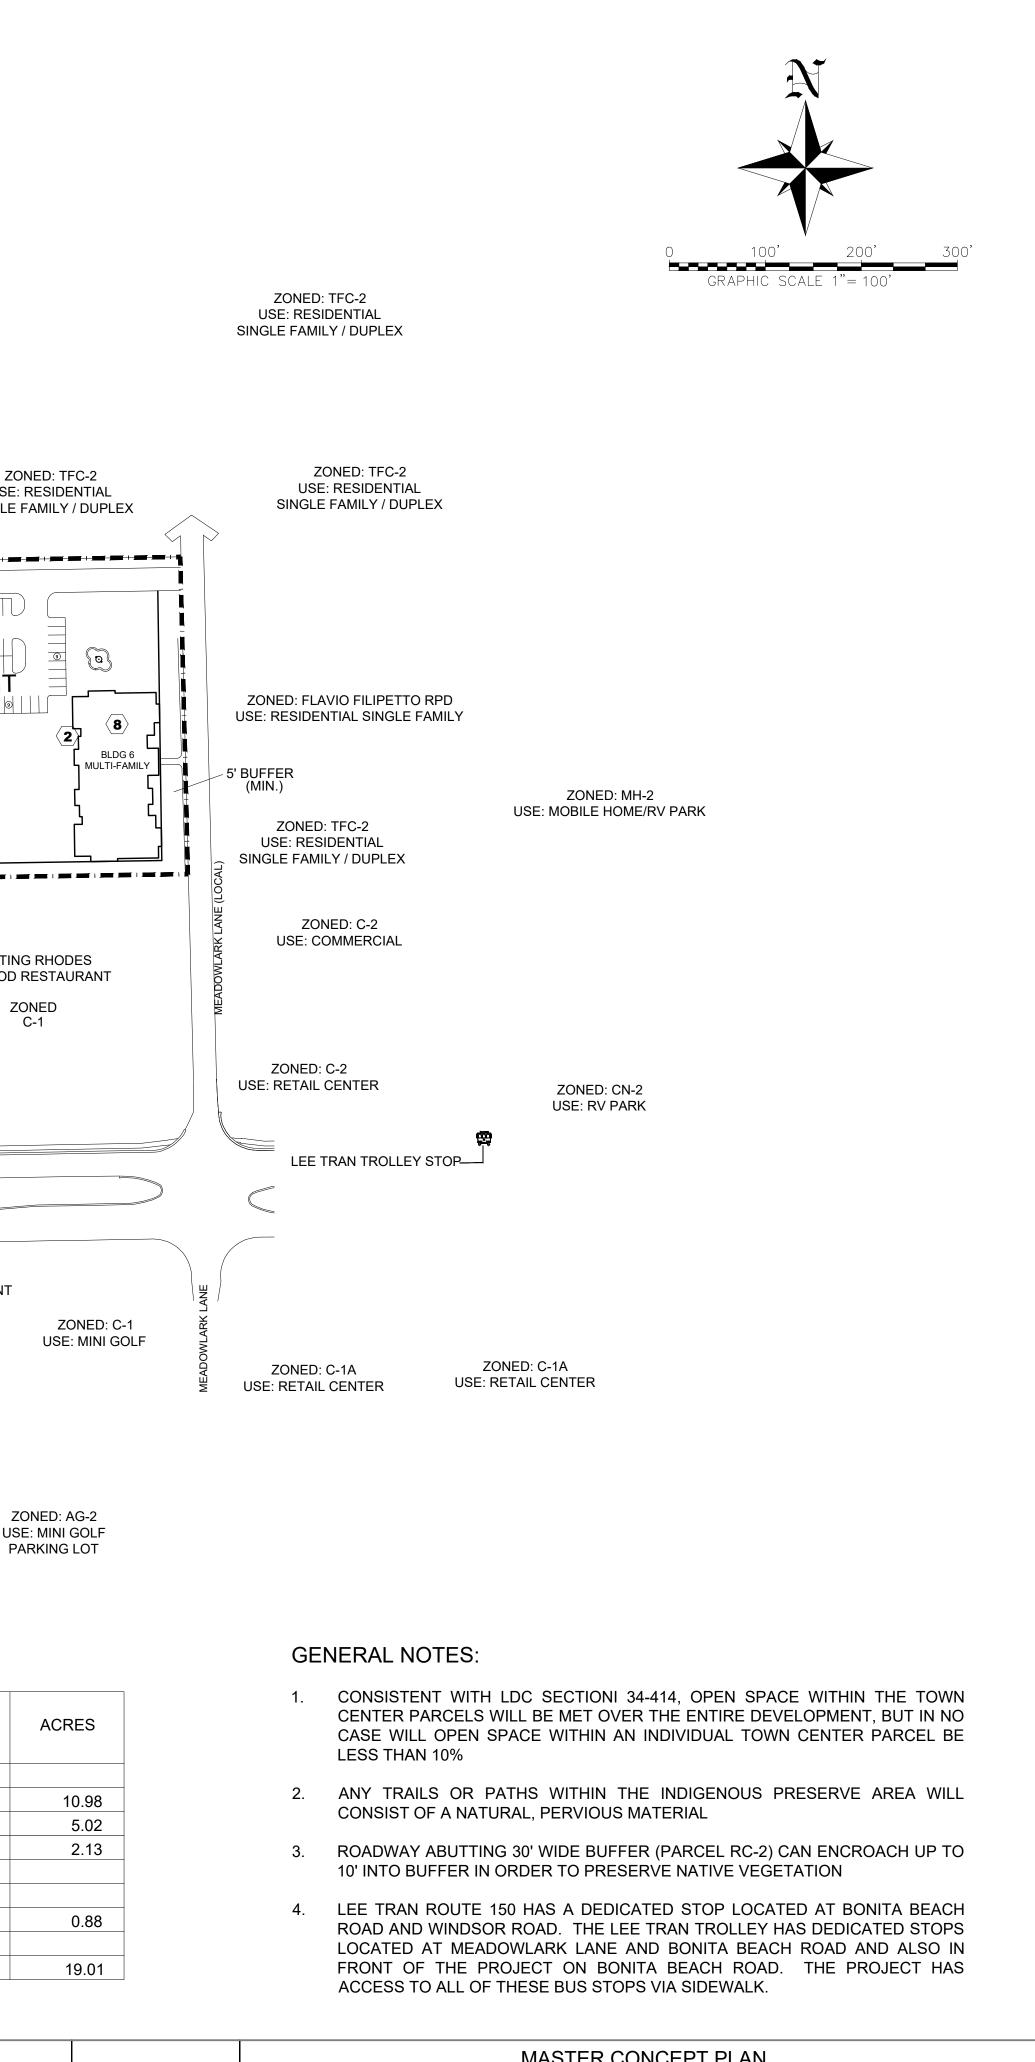

|                          | 15' TYPE 'B' BU                       | IFFER   | ZONED: TFC-2<br>USE: RESIDENTIAL<br>SINGLE FAMILY / DUPLEX 30' BUFFER |                                                                                          |                                        |                                          | USE                                                                                 | ZONED: TI<br>USE: RESIDE<br>SINGLE FAMILY |  |
|--------------------------|---------------------------------------|---------|-----------------------------------------------------------------------|------------------------------------------------------------------------------------------|----------------------------------------|------------------------------------------|-------------------------------------------------------------------------------------|-------------------------------------------|--|
|                          | <b>5</b>                              |         | HIGH CHAIN LINK FENCE<br>YP.)                                         |                                                                                          | 3UFFER<br>MIN.)                        | 10' BUFFER<br>(MIN.)                     | 5                                                                                   |                                           |  |
| 'D'                      |                                       | KEŃ'SWA | EXISTING BLDG 2<br>2 STORIES OVER ARRIVG                              | NEW PARALEL PARKING<br>EXISTING BLDG 4<br>2 STORIES OVER PARKING<br>ORED                 | BLDG 5<br>HOTEL /                      |                                          |                                                                                     |                                           |  |
|                          | CINER STREET (LOCAL)                  |         | XISTING<br>TIME<br>TIME<br>CLUBHOUSE<br>POOL                          |                                                                                          |                                        | TC-1                                     | SEAFOOD                                                                             | NG RHOI<br>D RESTAI<br>ZONED<br>C-1       |  |
|                          | 15' TYPE 'D'                          |         | BONITA BEACH ROAD (ARTER                                              |                                                                                          |                                        |                                          |                                                                                     |                                           |  |
|                          | ZONED: C-1<br>BEACH<br>DRIVE<br>DRIVE | USE:    |                                                                       | NED: C-1<br>PTOMETRIST ZONED: C<br>USE: SIGN AND<br>SHOPS<br>ZONED: RS-3<br>USE: DAYCARE |                                        |                                          | AND                                                                                 | Z0<br>USE                                 |  |
|                          | ZONED: CS-1<br>USE: OFFICE            | USE: SI | NED: RS-1<br>NGLE FAMILY US<br>SIDENTIAL                              | ZONED: RS-1<br>SE: SINGLE FAMILY<br>RESIDENTIAL                                          |                                        | ZONED: CF-3<br>USE: FIRE STATION         | U                                                                                   | ZONED: /<br>SE: MINI<br>PARKING           |  |
|                          |                                       |         | LAND USE SUM                                                          | MARY                                                                                     |                                        |                                          |                                                                                     |                                           |  |
|                          |                                       | _       | PARCEL<br>TOWN CENTER                                                 | RESIDENTIAL<br>UNITS<br>(MAXIMUM) (1)                                                    | SQUA                                   | L/PROFESSIONAL<br>ARE FEET<br>IMUM ) (2) | HOTEL/MOTEL<br>UNITS (3)                                                            | ACF                                       |  |
|                          |                                       | -       | TC-1                                                                  | 140                                                                                      |                                        | 5,000                                    | 390(TOTAL TC)                                                                       | 1                                         |  |
|                          |                                       | -       | TC-2<br>TC-5                                                          | 80<br>0                                                                                  |                                        | 5,000<br>8,000                           | 40(TOTAL TC)                                                                        |                                           |  |
|                          |                                       | -       | RESIDENTIAL                                                           |                                                                                          |                                        |                                          |                                                                                     |                                           |  |
|                          |                                       | -       | R-1                                                                   |                                                                                          |                                        | N/A                                      |                                                                                     |                                           |  |
|                          |                                       | -       | TOTAL                                                                 | 220 MAXIMUM 23,00                                                                        |                                        | FEET MAXIMUM                             | 390 MAXIMUM                                                                         |                                           |  |
|                          |                                       | L       |                                                                       | will not exceed 220 dwellings.<br>essional area will not exceed 2<br>will not exceed 390 |                                        |                                          |                                                                                     |                                           |  |
|                          |                                       |         |                                                                       |                                                                                          |                                        |                                          |                                                                                     |                                           |  |
|                          |                                       |         |                                                                       |                                                                                          | DAN                                    | IKS 1051<br>F<br>PHONE: (23              | 11 SIX MILE CYPRESS PARKWA<br>ORT MYERS, FLORIDA 33966<br>39) 939–5490 FAX: (239) S | \Y<br>}39−2523                            |  |
| $\underline{\mathbf{N}}$ |                                       |         |                                                                       |                                                                                          | ENGINE<br>Professional Engineers, Plan | ERING ENG                                | GINEERING LICENSE # EB 646<br>SURVEY LICENSE # LB 6690<br>WWW.BANKSENG.COM          |                                           |  |
|                          | NO.                                   | DATE    | REVISION DESCR                                                        | IPTION BY                                                                                | Serving The State                      | Of Florida                               |                                                                                     |                                           |  |
|                          |                                       |         |                                                                       |                                                                                          |                                        |                                          |                                                                                     |                                           |  |

USE: RESIDENTIAL SINGLE FAMILY / DUPLEX

ZONED: TFC-2 USE: RESIDENTIAL SINGLE FAMILY / DUPLEX

ZONED: TFC-2

| -2523 | MASTER CONCEPT PLAN<br>BONITA VILLAGE MPD<br>BONITA SPRINGS, FLORIDA |         |         |        |       |         |         |       |  |  |
|-------|----------------------------------------------------------------------|---------|---------|--------|-------|---------|---------|-------|--|--|
|       | DATE                                                                 | PROJECT | DRAWING | DESIGN | DRAWN | CHECKED | SCALE   | SHEET |  |  |
|       | 08/31/2020                                                           | 8348    | MCP     | KG     | KG    | DBA     | 1"=100' | 01    |  |  |